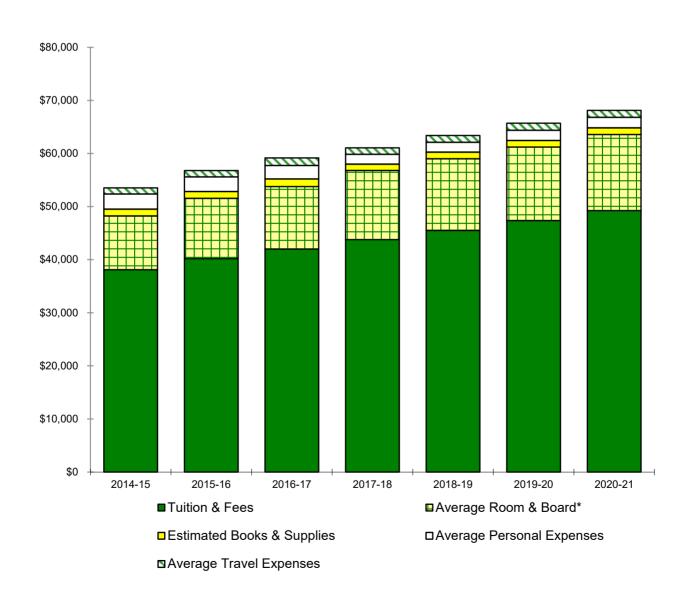

#### Distribution of Degrees (Duplicated Count\*), 2014-15 through 2019-20

|                                                           | 2014-15 | 2015-16 | 2016-17   | 2017-18 | 2018-19 | 2019-20  |
|-----------------------------------------------------------|---------|---------|-----------|---------|---------|----------|
| Bachelor of Arts                                          | 980     | 932     | 912       | 960     | 919     | 1,021    |
| Bachelor of Business Administration                       | 944     | 1,058   | 1,129     | 1,153   | 1,245   | 1,166    |
| Bachelor of Fine Arts                                     | 49      | 36      | 46        | 39      | 53      | 44       |
| Bachelor of Music                                         | 21      | 25      | 25        | 22      | 45      | 31       |
| Bachelor of Music Education                               | 29      | 27      | 26        | 21      | 38      | 26       |
| Bachelor of Science                                       | 470     | 444     | 435       | 558     | 464     | 508      |
| Bachelor of Science in Aviation Sciences                  | 6       | 12      | 1         | 8       | 14      | 7        |
| Bachelor of Science in Athletic Training                  | 10      | 9       | 11        | 15      | 8       |          |
| Bachelor of Science in Computer Science                   | 25      | 29      | 32        | 48      | 38      | 49       |
| Bachelor of Science in Computing                          |         | 3       | -         | -       | 1       | -        |
| Bachelor of Science in Education                          | 260     | 282     | 314       | 327     | 335     | 341      |
| Bachelor of Science in Electrical & Computer Engineering  | 33      | 37      | 50        | 53      | 47      | 34       |
| Bachelor of Science in Engineering                        | 11      | 11      | 13        | 16      | 20      | 12       |
| Bachelor of Science in Family & Consumer Sciences         | 79      | 116     | 84        | 122     | 123     | 120      |
| Bachelor of Science in Informatics                        | 10      | 110     | 10        | 9       | 3       | 7        |
| Bachelor of Science in Mechanical Engineering             | 68      | 98      | 100       | 116     | 113     | 87       |
| Bachelor of Science in Nursing                            | 191     | 195     | 208       | 239     | 264     | 281      |
| Bachelor of Science in Public Health                      | 191     | 190     | 200       | 14      | 25      | 34       |
| Bachelor of Social Work                                   | 35      | 30      | 40        | 39      | 43      | 41       |
| TOTAL BACHELOR DEGREES                                    | 3,221   | 3,355   | 3,436     | 3,759   | 3,798   | 3,809    |
| Master of Accountancy                                     | 54      | 72      | 78        | 94      | 101     | 81       |
| Master of Arts                                            | 45      | 71      | 62        | 59      | 75      | 64       |
| Master of Arts in Christian Ministry                      | 8       | 9       | 7         | 10      | 10      | 8        |
| ·                                                         | 0       | Э       | 1         | 10      | 10      | 10       |
| Master of Athletic Training                               | 101     | 444     | 400       | 202     | 400     |          |
| Master of Business Administration                         | 101     | 141     | 198       | 202     | 196     | 228      |
| Master of Divinity                                        | 60      | 68      | 56        | 54      | 66      | 66       |
| Master of Engineering                                     | 1       | 4       | 1         | 1       | 2       | 3        |
| Master of Environmental Studies                           | 1       | -       | -         | -       | -       | -        |
| Master of Fine Arts                                       | 1       | 2       | 3         | 2       | 1       | 2        |
| Master of Health Administration                           | 53      | 51      | 55        | 45      | 38      | 49       |
| Master of International Journalism                        | 2       | 1       | -         | -       | 2       | 1        |
| Master of Laws                                            |         |         |           |         |         | 18       |
| Master of Music                                           | 28      | 26      | 38        | 33      | 25      | 28       |
| Master of Public Health                                   | 11      | 9       | 11        | 15      | 12      | 15       |
| Master of Public Policy and Administration                | 4       | 1       | 3         | -       | 3       |          |
| Master of Science                                         | 41      | 102     | 102       | 130     | 109     | 137      |
| Master of Science in Biomedical Engineering               |         | 2       | 2         | 4       | 4       | 2        |
| Master of Science in Clinical Psychology                  | 6       | 7       | 6         | 6       | 6       | 5        |
| Master of Science in Communication Sciences & Disorders** | 35      |         | eiving MS |         |         |          |
| Master of Science in Economics                            | 7       | 5       | 7         | 12      | 6       | 5        |
| Master of Science in Education                            | 73      | 57      | 57        | 48      | 61      | 60       |
| Master of Science in Electrical/Computer Engineering      | 1       | 6       | 6         | 9       | 5       | 6        |
| Master of Science in Information Systems                  | 13      | 18      | 13        | 20      | 22      | 13       |
| Master of Science in Mechanical Engineering               | 6       | 8       | 12        | 9       | 4       | 5        |
| Master of Science in Nursing                              | 19      | 10      | 13        | 3       | 22      | 10       |
| Master of Social Work                                     | 69      | 64      | 67        | 80      | 85      | 87       |
| Master of Taxation                                        | 11      | 14      | 16        | 10      | 25      | 14       |
| Master of Theological Studies                             | 5       | 4       | 4         | _       | 5       | 2        |
| TOTAL MASTER'S DEGREES                                    | 655     | 752     | 817       | 846     | 885     | 919      |
| TOTAL EDUCATION SPECIALIST DEGREES                        | 7       | 7       | 7         | 9       | 3       | 7        |
| TOTAL JURIS DOCTOR DEGREES                                | 116     | 139     | 144       | 130     | 118     | 143      |
|                                                           |         |         |           |         |         |          |
|                                                           |         |         |           |         | С       | ontinued |
|                                                           |         |         |           |         |         |          |