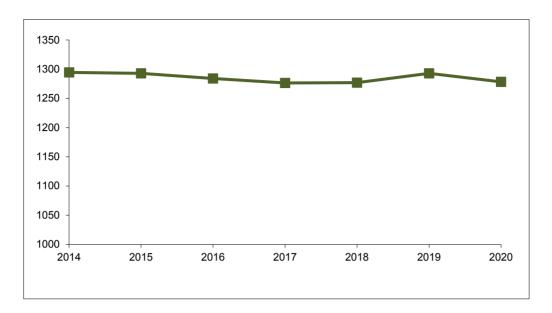

Human Sciences.

<sup>\*\*\*</sup>Beginning Fall 2018, Graduate Military Programs are included in their respective academic units.

#### New Freshmen with High Ability Fall 2014 - Fall 2020



| Fall                             | 2014 | 2015 | 2016  | 2017  | 2018  | 2019  | 2020  |
|----------------------------------|------|------|-------|-------|-------|-------|-------|
| New Freshmen with High Ability   | 988  | 996  | 1,073 | 1,240 | 1,300 | 1,454 | 1,515 |
| % New Freshmen with High Ability | 27%  | 29%  | 31%   | 37%   | 39%   | 44%   | 41%   |

#### Notes:

Prior to Fall 2017: based on SAT 1300+ / ACT 30+

Fall 2017 and Fall 2018: based on Redesigned SAT 1360+ / ACT 29+

Fall 2019+: based on RSAT 1340+ / ACT 29+

Average SAT Scores for First-Time Freshmen (1) Fall 2014 - Fall 2020



| Fall               | 2014  | 2015  | 2016  | 2017  | 2018  | 2019  | 2020  |
|--------------------|-------|-------|-------|-------|-------|-------|-------|
| Average SAT        | 1295  | 1293  | 1284  | 1276  | 1277  | 1293  | 1278  |
| Number of Students | 1,714 | 1,396 | 1,335 | 1,192 | 1,538 | 1,599 | 1,838 |

Average ACT Scores for First-Time Freshmen (2) Fall 2014 - Fall 2020



| Fall               | 2014  | 2015  | 2016  | 2017  | 2018  | 2019  | 2020  |
|--------------------|-------|-------|-------|-------|-------|-------|-------|
| Average ACT        | 27.1  | 27.7  | 28.1  | 28.2  | 28.5  | 28.8  | 28.6  |
| Number of Students | 1,911 | 1,998 | 2,168 | 2,128 | 1,824 | 1,696 | 1,871 |

#### Notes:

- 1. All SAT scores in this table are presented on the redesigned scale.
- 2. I