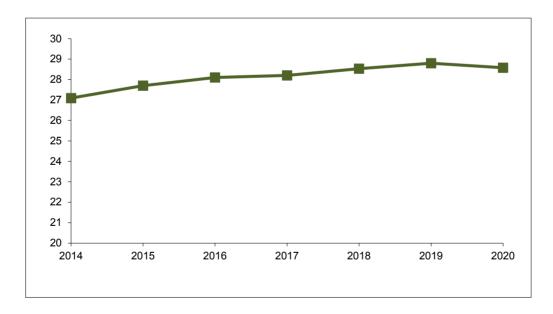

with High Ability   | 988  | 996  | 1,073 | 1,240 | 1,300 | 1,454 | 1,515 |
| % New Freshmen with High Ability | 27%  | 29%  | 31%   | 37%   | 39%   | 44%   | 41%   |

#### Notes:

Prior to Fall 2017: based on SAT 1300+ / ACT 30+

Fall 2017 and Fall 2018: based on Redesigned SAT 1360+ / ACT 29+

Fall 2019+: based on RSAT 1340+ / ACT 29+

Average SAT Scores for First-Time Freshmen (1) Fall 2014 - Fall 2020



| Fall               | 2014  | 2015  | 2016  | 2017  | 2018  | 2019  | 2020  |
|--------------------|-------|-------|-------|-------|-------|-------|-------|
| Average SAT        | 1295  | 1293  | 1284  | 1276  | 1277  | 1293  | 1278  |
| Number of Students | 1,714 | 1,396 | 1,335 | 1,192 | 1,538 | 1,599 | 1,838 |

Average ACT Scores for First-Time Freshmen (2) Fall 2014 - Fall 2020



| Fall               | 2014  | 2015  | 2016  | 2017  | 2018  | 2019  | 2020  |
|--------------------|-------|-------|-------|-------|-------|-------|-------|
| Average ACT        | 27.1  | 27.7  | 28.1  | 28.2  | 28.5  | 28.8  | 28.6  |
| Number of Students | 1,911 | 1,998 | 2,168 | 2,128 | 1,824 | 1,696 | 1,871 |

#### Notes:

- 1. All SAT scores in this table are presented on the redesigned scale.
- 2. In these tables, the highest SAT score is compared to the highest ACT score, and only the better score is retained.

#### Leading Texas Counties of Origin Fall 2014 - Fall 2020

| Fall       | 2014  | 2015  | 2016  | 2017  | 2018  | 2019  | 2020  |
|------------|-------|-------|-------|-------|-------|-------|-------|
| McLennan   | 1,716 | 1,725 | 1,604 | 1,603 | 1,540 | 1,448 | 1,820 |