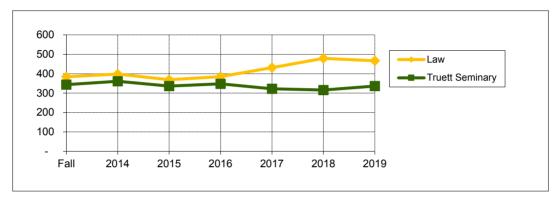

| Fall             | 2014   | 2015   | 2016   | 2017   | 2018   | 2019   | 2020   |
|------------------|--------|--------|--------|--------|--------|--------|--------|
| Undergraduate    | 13,859 | 14,189 | 14,348 | 14,316 | 14,188 | 14,108 | 14,399 |
| Graduate         | 1,676  | 1,839  | 1,906  | 2,010  | 2,276  | 3,130  | 4,095  |
| Law              | 384    | 398    | 369    | 385    | 431    | 479    | 467    |
| Truett Seminary  | 344    | 361    | 336    | 348    | 322    | 316    | 336    |
| TOTAL ENROLLMENT | 16,263 | 16,787 | 16,959 | 17,059 | 17,217 | 18,033 | 19,297 |