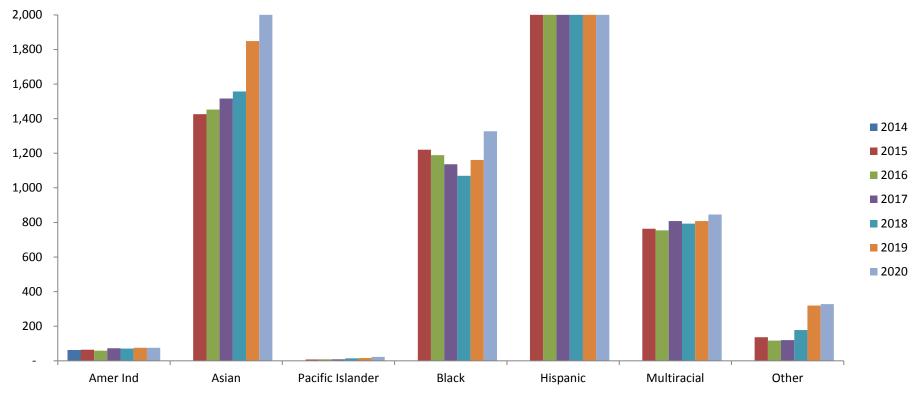

#### Enrollment by Racial / Ethnic Group\* Fall 2014 - Fall 2020

| Fall                           | 2014   | 2015   | 2016   | 2017   | 2018   | 2019   | 2020   |
|--------------------------------|--------|--------|--------|--------|--------|--------|--------|
| African American/Black         | 1,215  | 1,221  | 1,189  | 1,136  | 1,070  | 1,161  | 1,327  |
| American Indian/Alaskan Native | 62     | 64     | 59     | 73     | 71     | 75     | 75     |
| Asian                          | 1,376  | 1,426  | 1,453  | 1,517  | 1,557  | 1,849  | 2,008  |
| Hispanic                       | 2,208  | 2,289  | 2,404  | 2,478  | 2,578  | 2,744  | 3,029  |
| Pacific Islander               | 9      | 8      | 9      | 9      | 14     | 16     | 23     |
| White                          | 10,533 | 10,879 | 10,974 | 10,918 | 10,956 | 11,060 | 11,661 |
| Multiracial                    | 706    | 764    | 754    | 808    | 793    | 808    | 846    |
| Not Specified                  | 154    | 136    | 117    | 120    | 178    | 320    | 328    |
|                                |        |        |        |        |        |        |        |
| Total                          | 16,263 | 16,787 | 16,959 | 17,059 | 17,217 | 18,033 | 19,297 |