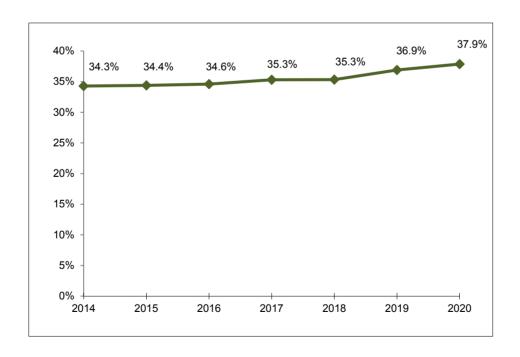

ere given the opportunity to select multiple race categories. In addition, Pacific Islander was designated as its own category (separate from Asian). The students were asked two questions. The first question asked the student "Are you Hispanic/Latino?" The second question allowed students to select among five race categories, with multiple responses allowed.

In this table, students are counted in only one race/ethnic group category. If the student indicated "yes" to the first question, the student was categorized as Hispanic (only) regardless of any race code(s) they may have selected. If the student marked more than one race (and "no" to Hispanic/Latino in the first question), he/she was reported in the category of Multiracial.

Fall 2014 - Fall 2020 Racial / Ethnic Minority Percentage



## Enrollment by Race and Gender \* Fall 2014 - Fall 2020

| YEAR |       | Total |       | N<br>Am | askar<br>ative/<br>erica | ın | ,    | Asian |      | Pacifi | c Islar | nder | Afric | can Am<br>Black | er./ | н    | ispani | С    |       | White |      | Mu  | Itiracia | I   |     | ner / N<br>pecifie |     |
|------|-------|-------|-------|---------|--------------------------|----|------|-------|------|--------|---------|------|-------|-----------------|------|------|--------|------|-------|-------|------|-----|----------|-----|-----|--------------------|-----|
|      | All   | М     | F     | All     | М                        | F  | All  | М     | F    | All    | М       | F    | All   | М               | F    | All  | М      | F    | All   | М     | F    | All | М        | F