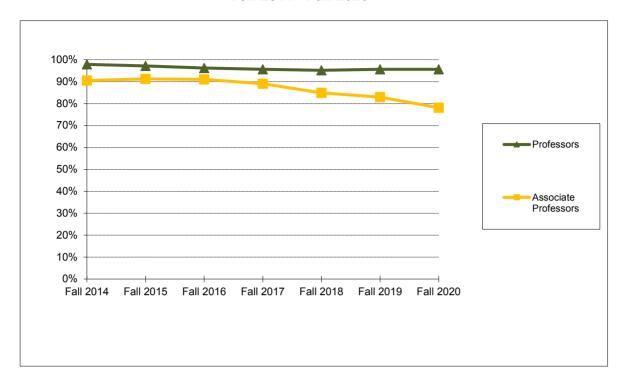

|
|--------------|-----------|-----------|-----------|-----------|-----------|-----------|-----------|
| Bachelor's   | 12        | 4         | 4         | 9         | 9         | 8         | 8         |
| Master's     | 198       | 206       | 212       | 214       | 213       | 205       | 164       |
| Doctoral     | 751       | 779       | 809       | 845       | 876       | 887       | 904       |
| Professional | 29        | 33        | 37        | 35        | 35        | 34        | 39        |
|              |           |           |           |           |           |           |           |
| Total        | 990       | 1022      | 1062      | 1103      | 1133      | 1134      | 1115      |

### Percentage of Full-Time Faculty with Tenure (AAUP Definition) Fall 2014 - Fall 2020



|                      | Fall 2014 | Fall 2015 | Fall 2016 | Fall 2017 | Fall 2018 | Fall 2019 | Fall 2020 |
|----------------------|-----------|-----------|-----------|-----------|-----------|-----------|-----------|
| Professors           | 97.9%     | 97.2%     | 96.2%     | 95.6%     | 95.2%     | 95.6%     | 95.6%     |
| Associate Professors | 90.5%     | 91.2%     | 91.0%     | 89.1%     | 84.9%     | 82.9%     | 78.1%     |
| Assistant Professors | 0.6%      | 0.6%      | 0.0%      | 0.0%      | 0.0%      | 0.0%      | 0.0%      |
| Instructors          | 100.0%    | 100.0%    | 0.0%      | 0.0%      | 0.0%      | 0.0%      | 0.0%      |
| All Faculty          | 49.2%     | 49.1%     | 48.9%     | 49.1%     | 47.2%     | 46.1%     | 48.6%     |

# Average Salaries of Full-Time In