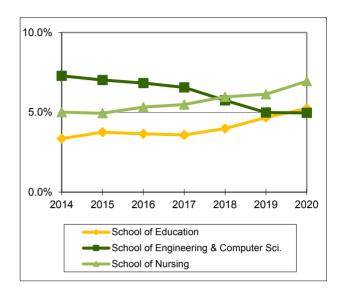

|        |        |        |        |        |        |        |
| TOTAL                                 | 16,441 | 16,994 | 17,163 | 17,262 | 17,491 | 18,263 | 19,522 |

#### Notes:

- 1. Program Count counts a student in each program.
- 2. The enrollment for the Graduate School reflects students classified as "No Major."
- 3. Beginning Fall 2013, enrollment for Institutes and Special Studies counted in Arts & Sciences.
- 4. Beginning Fall 2014, selected departments from the College of Arts & Sciences and the School of Education formed the new College of Health & Human Sciences.
- 5. Beginning Fall 2018, Graduate Military programs are counted in their respective Business and Health & Human Services units.

### Headcount Enrollment Percentage by Unit Fall 2014 - Fall 2020









| Fall                                  | 2014  | 2015  | 2016  | 2017  | 2018  | 2019  | 2020  |
|---------------------------------------|-------|-------|-------|-------|-------|-------|-------|
| College of Arts & Sciences            | 39.9% | 38.6% | 37.7% | 38.7% | 38.3% | 37.7% | 35.4% |
| College of Health & Human Sciences    |       | 10.2% | 10.8% | 11.0% | 12.6% | 14.6% | 16.2% |
| School of Business                    | 23.0% | 24.3% | 25.0% | 23.6% | 23.5% | 21.7% | 21.5% |
| School of Education                   | 3.4%  | 3.8%  | 3.7%  | 3.6%  | 4.0%  | 4.7%  | 5.2%  |
| School of Engineering & Computer Sci. | 7.3%  | 7.0%  | 6.8%  | 6.6%  | 5.8%  | 5.0%  | 5.0%  |
| School of Music                       | 2.1%  | 2.1%  | 2.1%  | 2.1%  | 2.1%  | 1.9%  | 1.8%  |
| School o