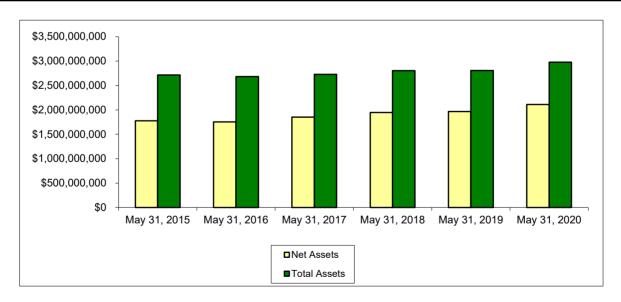

### Degree Programs Fall 2020

Accounting (BBA) Collaborative Piano (MM) Exercise and Nutrition Sciences (PhD)

Accounting (MAcc) Communication (BA) Exercise Physiology (BS)

American Studies (BA) Communication (MA) Exercise Physiology (MS)