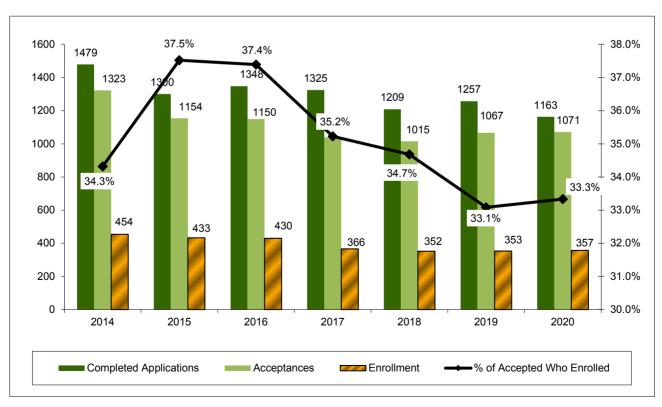

| 58   |
| Sources of Revenue as a Percentage of Total Revenues                               | 58   |
| Expenditures by Function & Transfers                                               | 59   |
| Expenditures by Function as a Percentage of Total Expenditures                     | 59   |
| Endowment Fund Balance - Market Value                                              | 60   |
| Property, Plant and Equipment                                                      | 61   |
| Assets                                                                             | 61   |

#### **Enrollment and Student Characteristics**



### New Freshman Applications, Acceptances and Enrollment Fall 2014 - Fall 2020



### Transfer Applications, Acceptances and Enrollment Fall 2014 - Fall 2020



#### New Freshman Completed Applications and Enrollment by Gender\* Fall 2014 - Fall 2020





### New Freshman and Transfer Student Enrollment Fall 2014 - Fall 2020



| Fall                     | 2014   | 2015   | 2016   | 2017   | 2018   | 2019   | 2020   |
|--------------------------|--------|--------|--------|--------|--------|--------|--------|
| New Freshmen             | 3,625  | 3,394  | 3,503  | 3,320  | 3,366  | 3,307  | 3,731  |
| New Transfer Students    | 454    | 433    | 430    | 366    | 352    | 353    | 357    |
| Undergraduate Enrollment | 13,859 | 14,189 | 14,348 | 14,316 | 14,188 | 14,108 | 14,399 |
|                          |        |        |        |        |        |        |        |
| % New Freshmen           | 26.2%  | 23.9%  | 24.4%  | 23.2%  | 23.7%  | 23.