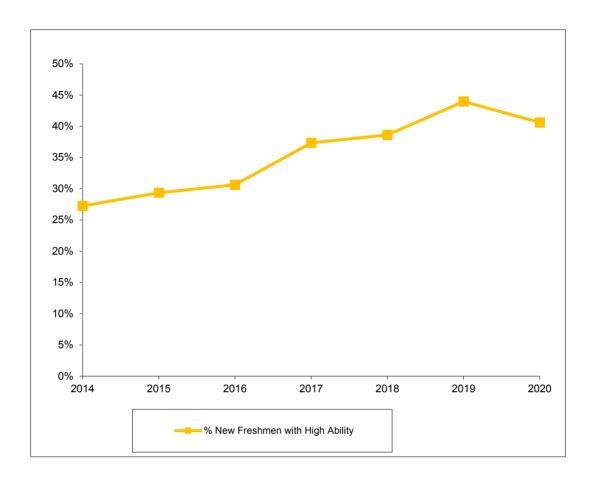

Militar | y Programs*** |      |      |      |      |      |      |      |
| GR               | Total         | 220  | 220  | 210  | 182  | 199  | 0    | 0    |
|                  | Male          | 137  | 135  | 131  | 118  | 117  | 0    | 0    |
|                  | Female        | 83   | 85   | 79   | 64   | 82   | 0    | 0    |

<sup>\*</sup>Beginning Fall 2013, Institutes and Special Studies programs are counted in College of Arts & Sciences.

<sup>\*\*</sup>Beginning Fall 2014, selected departments from the College of Arts & Sciences and the School of Education formed the new College of Health & Human Sciences.

<sup>\*\*\*</sup>Beginning Fall 2018, Graduate Military Programs are included in their respective academic units.

#### New Freshmen with High Ability Fall 2014 - Fall 2020



| Fall                             | 2014 | 2015 | 2016  | 2017  | 2018  | 2019  | 2020  |
|----------------------------------|------|------|-------|-------|-------|-------|-------|
| New Freshmen with High Ability   | 988  | 996  | 1,073 | 1,240 | 1,300 | 1,454 | 1,515 |
| % New Freshmen with High Ability | 27%  | 29%  | 31%   | 37%   | 39%   | 44%   | 41%   |

#### Notes:

Prior to Fall 2017: based on SAT 1300+ / ACT 30+

Fall 2017 and Fall 2018: based on Redesigned SAT 1360+ / ACT 29+

Fall 2019+: based on RSAT 1340+ / ACT 29+

Average SAT Scores for First-Time Freshmen (1) Fall 2014 - Fall 2020



| Fall               | 2014  | 2015  | 2016  | 2017  | 2018  | 2019  | 2020  |
|--------------------|-------|-------|-------|-------|-------|-------|-------|
| Average SAT        | 1295  |