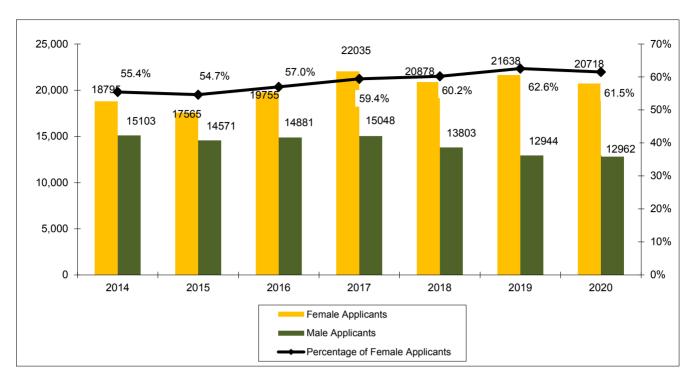

| 58   |
| Expenditures by Function & Transfers                                               | 59   |
| Expenditures by Function as a Percentage of Total Expenditures                     | 59   |
| Endowment Fund Balance - Market Value                                              | 60   |
| Property, Plant and Equipment                                                      | 61   |
| Assets                                                                             | 61   |

#### **Enrollment and Student Characteristics**



### New Freshman Applications, Acceptances and Enrollment Fall 2014 - Fall 2020



### Transfer Applications, Acceptances and Enrollment Fall 2014 - Fall 2020



#### New Freshman Completed Applications and Enrollment by Gender\* Fall 2014 - Fall 2020





### New Freshman and Transfer Student Enrollment Fall 2014 - Fall 2020



| Fall                     | 2014   | 2015   | 2016   | 2017   | 2018   | 2019   | 2020   |
|--------------------------|--------|--------|--------|--------|--------|--------|--------|
| New Freshmen             | 3,625  | 3,394  | 3,503  | 3,320  | 3,366  | 3,307  | 3,731  |
| New Transfer Students    | 454    | 433    | 430    | 366    | 352    | 353    | 357    |
| Undergraduate Enrollment | 13,859 | 14,189 | 14,348 | 14,316 | 14,188 | 14,108 | 14,399 |
|                          |        |        |        |        |        |        |        |
| % New Freshmen           | 26.2%  | 23.9%  | 24.4%  | 23.2%  | 23.7%  | 23.4%  | 25.9%  |
| % New Transfer Students  | 3.3%   | 3.1%   | 3.0%   | 2.6%   | 2.5%   | 2.5%