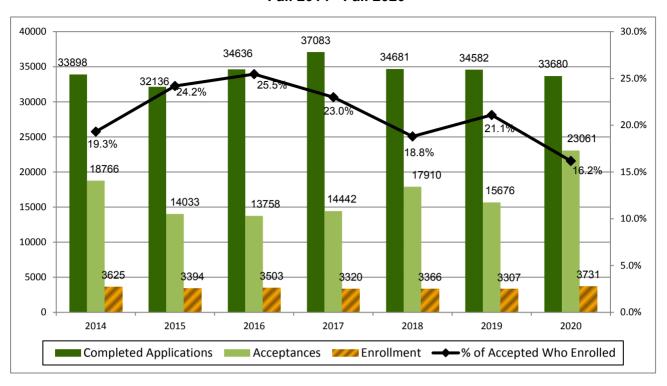

|      |
| Sources of Revenues                                                                | 58   |
| Sources of Revenue as a Percentage of Total Revenues                               | 58   |
| Expenditures by Function & Transfers                                               | 59   |
| Expenditures by Function as a Percentage of Total Expenditures                     | 59   |
| Endowment Fund Balance - Market Value                                              | 60   |
| Property, Plant and Equipment                                                      | 61   |
| Assets                                                                             | 61   |

#### **Enrollment and Student Characteristics**



### New Freshman Applications, Acceptances and Enrollment Fall 2014 - Fall 2020



### Transfer Applications, Acceptances and Enrollment Fall 2014 - Fall 2020



#### New Freshman Completed Applications and Enrollment by Gender\* Fall 2014 - Fall 2020





### New Freshman and Transfer Student Enrollment Fall 2014 - Fall 2020



| Fall                     | 2014   | 2015   | 2016   | 2017   | 2018   | 2019   | 2020   |
|--------------------------|--------|--------|--------|--------|--------|--------|--------|
| New Freshmen             | 3,625  | 3,394  | 3,503  | 3,320  | 3,366  | 3,307  | 3,731  |
| New Transfer Students    | 454    | 433    | 430    | 366    | 352    | 353    | 357    |
| Undergraduate Enrollment | 13,859 | 14,189 | 14,348 | 14,316 | 14,188 | 14,108 | 14,399 |
|                          |        |        |        |        |        |        |