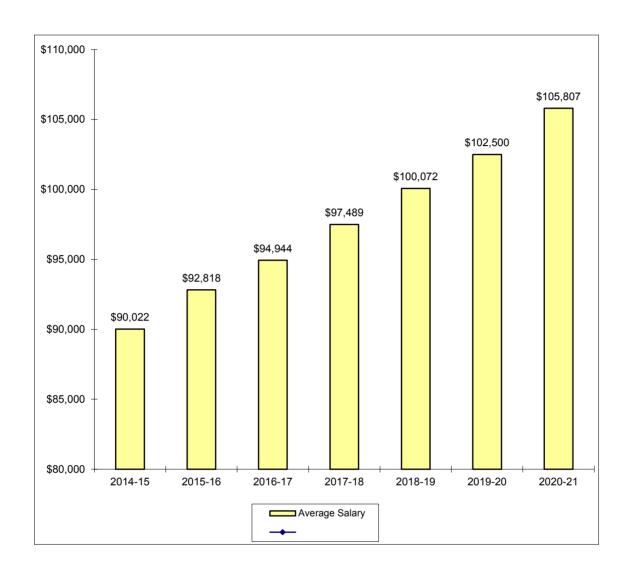

78,807  | 6       | \$79,997  | 4       | *         |
| Senior Lecturer                              | 153     | \$72,218  | 155     | \$73,687  | 153     | \$74,236  |
| Lecturer                                     | 151     | \$56,249  | 157     | \$56,975  | 79      | \$65,254  |
| All Ranks                                    | 1096    | \$100,072 | 1134    | \$102,500 | 1075    | \$105,807 |
| Percentage Increase in<br>Average Salary for |         |           |         |           |         |           |
| Continuing Faculty                           |         | 3.6%      |         | 3.7%      |         | 0.8%      |

<sup>\*</sup>Data not displayed for five or fewer faculty.

# Average Compensation of Full-Time Instructional Faculty on Academic Year Contracts 2014-15 through 2020-21



### Institutional Staff Fall 2014 - Fall 2020

| Fall             | 2014 | 2015 | 2016 | 2017 | 2018 | 2019 | 2020 |
|------------------|------|------|------|------|------|------|------|
| Faculty:         |      |      |      |      |      |      |      |
| Full-Time        | 990  | 1022 | 1062 | 1103 | 1133 | 1171 | 1115 |
| Part-Time        | 246  | 271  | 277  | 307  | 329  | 422  | *    |
| Adjunct*         |      |      |      |      |      |      | 437  |
| Librarian:       |      |      |      |      |      |      |      |
| Full-Time        | 39   | 40   | 34   | 33   | 33   | 36   | 36   |
| Part-Time        | 0    | 0    | 0    | 0    | 0    | 0    | 0    |
| Monthly Staff:   |      |      |      |      |      |      |      |
| Full-Time        | 1062 | 1139 | 1145 | 1109 | 11