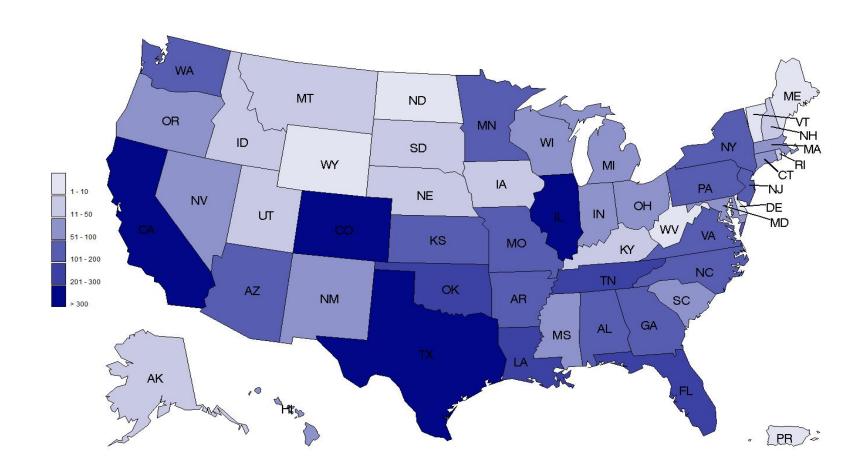

,590 | 11,778 | 11,572 | 11,451 | 11,258 | 11,273 | 11,957 |
| Utah                 | 14     | 16     | 18     | 20     | 24     | 35     | 39     |
| Vermont              | 4      | 7      | 6      | 5      | 5      | 4      | 5      |
| Virginia             | 98     | 110    | 123    | 121    | 130    | 164    | 179    |
| Washington           | 140    | 149    | 148    | 140    | 156    | 172    | 196    |
| West Virginia        | 3      | 3      | 3      | 4      | 3      | 5      | 10     |
| Wisconsin            | 25     | 40     | 36     | 43     | 53     | 66     | 76     |
| Wyoming              | 4      | 5      | 10     | 12     | 9      | 6      | 5      |
| Total                | 15,485 | 15,982 | 16,136 | 16,232 | 16,374 | 16,962 | 18,252 |

## Enrollment by State Fall 2020



#### Countries Represented by Nonresident Aliens, Fall 2014 to Fall 2020

| Fall               | 2014 | 2015 | 2016 | 2017 | 2018 | 2019 | 2020 | Fall           | 2014 | 2015 | 2016 | 2017 | 2018 | 2019 | 2020 |
|--------------------|------|------|------|------|------|------|------|----------------|------|------|------|------|------|------|------|
| Albania            | 0    | 0    | 0    | 0    | 1    | 1    | 1    | Finland        | 1    | 2    | 0    | 1    | 0    | 0    | 0    |
| Angola             | 2    | 2    | 3    | 0    | 0    | 1    | 0    | France         | 7    | 7    | 8    | 6    | 6    | 5    | 4    |
| Argentina          | 0    | 0    | 2    | 2    | 1    | 2    | 3    | Gaza Strip     | 0    | 0    | 0    | 1    | 1    | 1    | 1    |
| Australia          | 8    | 10