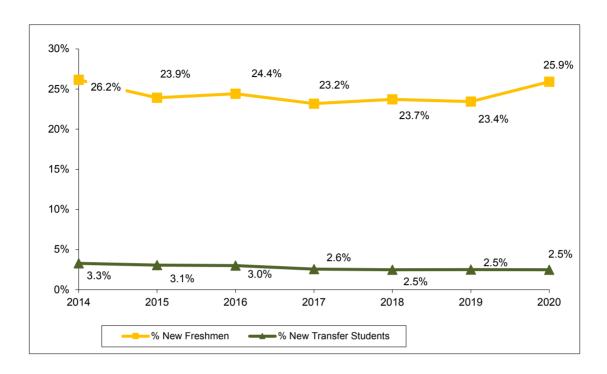

### New Freshman and Transfer Student Enrollment Fall 2014 - Fall 2020

| Fall                     | 2014   | 2015   | 2016   | 2017   | 2018   | 2019   | 2020   |
|--------------------------|--------|--------|--------|--------|--------|--------|--------|
| New Freshmen             | 3,625  | 3,394  | 3,503  | 3,320  | 3,366  | 3,307  | 3,731  |
| New Transfer Students    | 454    | 433    | 430    | 366    | 352    | 353    | 357    |
| Undergraduate Enrollment | 13,859 | 14,189 | 14,348 | 14,316 | 14,188 | 14,108 | 14,399 |
|                          |        |        |        |        |        |        |        |
| % New Freshmen           | 26.2%  | 23.9%  | 24.4%  | 23.2%  | 23.7%  | 23.4%  | 25.9%  |
| % New Transfer Students  | 3.3%   | 3.1%   | 3.0%   | 2.6%   | 2.5%   | 2.5%   | 2.5%   |