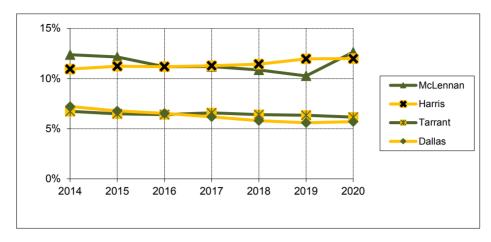

inia       | 98     | 110    | 123    | 121    | 130    | 164    | 179    |
| North Carolina | 72     | 70     | 88     | 95     | 108    | 128    | 176    |
| Georgia        | 79     | 99     | 131    | 130    | 147    | 160    | 175    |
| Minnesota      | 109    | 132    | 128    | 130    | 139    | 144    | 162    |
| New York       | 60     | 62     | 55     | 66     | 86     | 112    | 130    |
| Pennsylvania   | 68     | 66     | 70     | 71     | 90     | 102    | 128    |
| Kansas         | 107    | 105    | 117    | 113    | 116    | 129    | 127    |
| New Jersey     | 35     | 41     | 41     | 66     | 89     | 93     | 116    |
| Alabama        | 36     | 44     | 60     | 76     | 84     | 94     | 103    |

### Percentage From Top Four Texas Counties Fall 2014 - Fall 2020



|          | Fall | 2014  | 2015  | 2016  | 2017  | 2018  | 2019  | 2020  |
|----------|------|-------|-------|-------|-------|-------|-------|-------|
| McLennan |      | 12.4% | 12.2% | 11.2% | 11.2% | 10.9% | 10.3% | 12.6% |
| Harris   |      | 10.9% | 11.2% | 11.2% | 11.3% | 11.4% | 12.0% | 12.0% |
| Tarrant  |      | 6.7%  | 6.5%  | 6.4%  | 6.6%  | 6.4%  | 6.3%  | 6.2%  |
| Dallas   |      | 7.2%  | 6.8%  | 6.5%  | 6.2%  | 5.8%  | 5.6%  | 5.7%  |

### Students From Texas by County Fall 2020



## Texas Enrollment by County Fall 2020

|               | n   | 1          | n     | 1          | n   | 4             | n     |                        | n              |
|---------------|-----|------------|-------|------------|-----|---------------|-------|------------------------|-----------