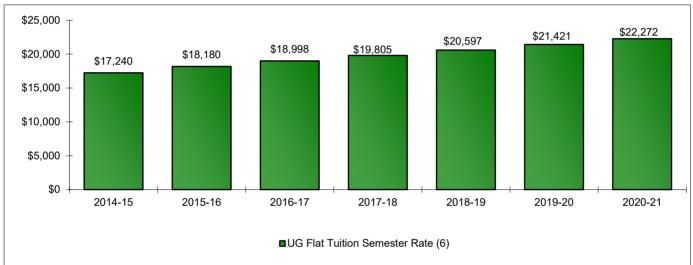

| F                                                                                  | ⊃age |
|------------------------------------------------------------------------------------|------|
| FACULTY AND STAFF                                                                  |      |
| Full-Time Faculty Positions                                                        | 48   |
| Highest Degree Earned by Full-Time Faculty                                         | 48   |
| Percentage of Full-Time Faculty with Tenure (AAUP Definition)                      | 49   |
| Average Salaries of Full-Time Instructional Faculty on Academic Year Contracts     | 50   |
| Average Compensation of Full-Time Instructional Faculty on Academic Year Contracts | 51   |
| Institutional Staff                                                                | 52   |
| Percentage of Institutional Staff                                                  | 52   |
| Full-Time Faculty by Religious Affiliation                                         | 53   |
| Full-Time Staff by Religious Affiliation                                           | 53   |
| FINANCIAL                                                                          |      |
| Undergraduate Tuition and Other Semester Charges                                   | 55   |
| Undergraduate Tuition, Room and Board Charges                                      | 56   |
| Annual Undergraduate Student Cost Profile                                          | 57   |
| Operating Funds:                                                                   |      |
| Sources of Revenues                                                                | 58   |
| Sources of Revenue as a Percentage of Total Revenues                               | 58   |
| Expenditures by Function & Transfers                                               | 59   |
| Expenditures by Function as a Percentage of Total Expenditures                     | 59   |
| Endowment Fund Balance - Market Value                                              | 60   |
| Property, Plant and Equipment                                                      | 61   |
| Assets                                                                             | 61   |