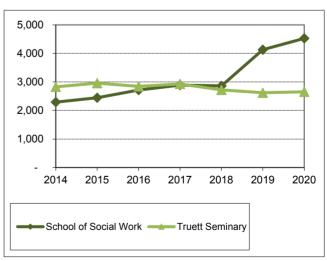

<sup>\*</sup> Please see note on page 12.

|           |                               | 2014 | 2015 | 2016 | 2017 | 2018 | 2019 | 2020 |
|-----------|-------------------------------|------|------|------|------|------|------|------|
| College o | f Arts & Sciences             |      |      |      |      |      |      |      |
| UG        | Total                         | 5886 | 5843 | 5763 | 5972 | 5957 | 6137 | 6147 |
|           | African American / Black      | 565  | 523  | 514  | 483  | 444  | 428  | 420  |
|           | Alaskan Native / Amer. Indian | 25   | 16   | 21   | 27   | 21   | 24   | 18   |
|           | Asian                         | 586  | 609  | 598  | 627  | 654  | 854  | 847  |
|           | Hispanic                      | 993  | 1025 | 1059 | 1095 | 1108 | 1080 | 1100 |
|           | Pacific Islander              | 5    | 1    | 2    | 1    | 4    | 6    | 5    |
|           | White                         | 3414 | 3341 | 3276 | 3427 | 3394 | 3361 | 3365 |
|           | Multiracial                   | 281  | 310  | 279  | 294  | 297  | 318  | 315  |
|           | Not Specified                 | 17   | 18   | 14   | 18   | 35   | 66   | 77   |
| GR        | Total                         | 612  | 635  | 624  | 641  | 662  | 677  | 698  |
|           | African American / Black      | 17   | 16   | 17   | 17   | 16   | 15   | 20   |
|           | Alaskan Native / Amer. Indian | 1    | 0    | 0    | 0    | 1    | 2    | 2    |
|           | Asian                         | 88   | 85   | 83   | 91   | 88   | 97   | 96   |
|           | Hispanic                      | 36   | 34   | 32   | 38   | 42   | 54   | 65   |
|           | Pacific Islander              | 0    | 0    | 0    | 0    | 0    | 0    | 0    |
|           | White                         | 437  | 460  | 449  | 447  | 478  | 476  | 484  |
|           | Multiracial                   | 23   | 29   | 32   | 41   | 29   | 25   | 20   |
|           | Not Specified                 | 10   | 11   | 11   | 7    | 8    | 8    | 11   |
| School of | Business***                   |      |      |      |      |      |      |      |
| UG        | Total                         | 3478 | 3704 | 3805 | 3561 | 3479 | 3344 | 3508 |
|           | African American / Black      | 170  | 159  | 142  | 134  | 102  | 98   | 87   |
|           | Alaskan Native / Amer. Indian | 9    | 14   | 11   | 13   | 11   | 6    | 6    |
|           | Asian                         | 303  | 280  | 287  | 266  | 263  | 294  | 332  |
|           | Hispanic                      | 396  | 422  | 436  | 422  | 420  | 421  | 447  |
|           | Pacific Islander              | 2    | 2    | 1    | 1    | 1    | 3    | 6    |
|           | White                         | 2452 | 2666 | 2753 | 2554 | 2514 | 2367 | 2454 |
|           | Multiracial                   | 140  | 150  | 163  | 159  | 141  | 137  | 153  |
|           | Not Specified                 | 6    | 11   | 12   | 12   | 27   | 18   | 23   |
| GR        | Total                         | 390  | 535  | 581  | 626  | 759  | 717  | 799  |
|           | African American / Black      | 30   | 52   | 43   | 45   | 41   | 49   | 64   |
|           | Alaskan Native / Amer. Indian | 2    | 4    | 3    | 4    | 1    | 0    | 1    |
|           | Asian                         | 42   | 63   | 59   | 65   | 68   | 65   | 74   |
|           | Hispanic                      | 34   | 60   | 71   | 61   | 76   | 87   | 124  |
|           | Pacific Islander              | 0    | 0    | 0    | 2    | 2    | 0    | 1    |
|           | White                         | 249  | 322  | 366  | 399  | 506  | 459  | 495  |
|           | Multiracial                   | 13   | 16   | 17   | 29   | 34   | 30   | 28   |
|           | Not Specified                 | 20   | 18   | 22   | 21   | 31   | 27   | 12   |