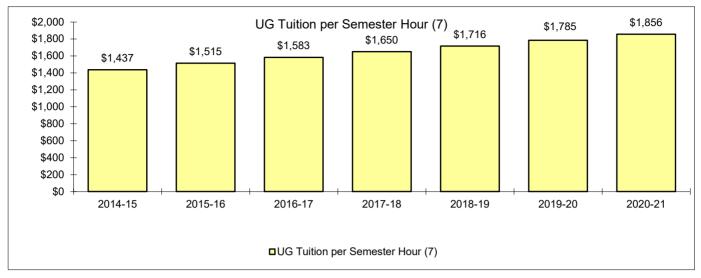

| F                                                                                  | ⊃age |
|------------------------------------------------------------------------------------|------|
| FACULTY AND STAFF                                                                  |      |
| Full-Time Faculty Positions                                                        | 48   |
| Highest Degree Earned by Full-Time Faculty                                         | 48   |
| Percentage of Full-Time Faculty with Tenure (AAUP Definition)                      | 49   |
| Average Salaries of Full-Time Instructional Faculty on Academic Year Contracts     | 50   |
| Average Compensation of Full-Time Instructional Faculty on Academic Year Contracts | 51   |
| Institutional Staff                                                                | 52   |
| Percentage of Institutional Staff                                                  | 52   |
| Full-Time Faculty by Religious Affiliation                                         | 53   |
| Full-Time Staff by Religious Affiliation                                           | 53   |
| FINANCIAL                                                                          |      |
| Undergraduate Tuition and Other Semester Charges                                   | 55   |
| Undergraduate Tuition, Room and Board Charges                                      | 56   |
| Annual Undergraduate Student Cost Profile                                          | 57   |
| Operating Funds:                                                                   |      |
| Sources of Revenues                                                                | 58   |
| Sources of Revenue as a Percentage of Total Revenues                               | 58   |
| Expenditures by Function & Transfers                                               | 59   |
| Expenditures by Function as a Percentage of Total Expenditures                     | 59   |
| Endowment Fund Balance - Market Value                                              | 60   |
| Property, Plant and Equipment                                                      | 61   |
| Assets                                                                             | 61   |