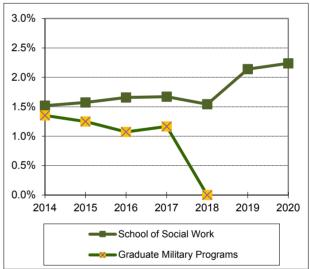

|        |        |        |        |        |        |        |
| TOTAL                                 | 16,441 | 16,994 | 17,163 | 17,262 | 17,491 | 18,263 | 19,522 |

#### Notes:

- 1. Program Count counts a student in each program.
- 2. The enrollment for the Graduate School reflects students classified as "No Major."
- 3. Beginning Fall 2013, enrollment for Institutes and Special Studies counted in Arts & Sciences.
- 4. Beginning Fall 2014, selected departments from the College of Arts & Sciences and the School of Education formed the new College of Health & Human Sciences.
- 5. Beginning Fall 2018, Graduate Military programs are counted in their respective Business and Health & Human Services units.

### Headcount Enrollment Percentage by Unit Fall 2014 - Fall 2020









| Fall                                  | 2014  | 2015  | 2016  | 2017  | 2018  | 2019  | 2020  |
|---------------------------------------|-------|-------|-------|-------|-------|-------|-------|
| College of Arts & Sciences            | 39.9% | 38.6% | 37.7% | 38.7% | 38.3% | 37.7% | 35.4% |
| College of Health & Human Sciences    |       | 10.2% | 10.8% | 11.0% | 12.6% | 14.6% | 16.2% |
| School of Business                    | 23.0% | 24.3% | 25.0% | 23.6% | 23.5% | 21.7% | 21.5% |
| School of Education                   | 3.4%  | 3.8%  | 3.7%  | 3.6%  | 4.0%  | 4.7%  | 5.2%  |
| School of Engineering & Computer Sci. | 7.3%  | 7.0%  | 6.8%  | 6.6%  | 5.8%  | 5.0%  | 5.0%  |
| School of Music                       | 2.1%  | 2.1%  | 2.1%  | 2.1%  | 2.1%  | 1.9%  | 1.8%  |
| School of Nu