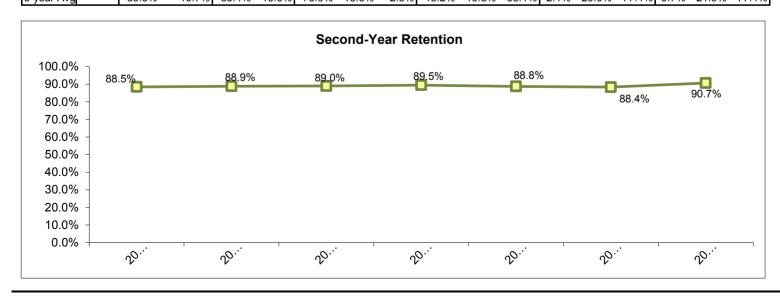

|       |                |            |       |       |           |       |
| 2018       | 3,366 | 88.4%   | 11.6% | 84.0%   | 16.0% |       |          |       |       |           |       |                |            |       |       |           |       |
| 2019       | 3,307 | 90.7%   | 9.3%  |         |       |       |          |       |       |           |       |                |            |       |       |           |       |
| Average    |       | 85.0%   | 15.0% | 77.1%   | 22.9% | 73.1% | 25.2%    | 1.7%  | 23.0% | 26.5%     | 50.5% | 3.4%           | 26.9%      | 69.7% | 1.0%  | 26.9%     | 72.0% |
| 5-year Avg |       | 89.3%   | 10.7% | 83.4%   | 16.6% | 78.9% | 18.6%    | 2.5%  | 15.2% | 19.8%     | 65.1% | 2.1%           | 20.6%      | 77.4% | 0.7%  | 21.9%     | 77.4% |



Sources: Admissions Office and Institutional Research

#### Distribution of Degrees (Duplicated Count\*), 2014-15 through 2019-20

|                                                           | 2014-15 | 2015-16 | 2016-17   | 2017-18 | 2018-19 | 2019-20  |
|-----------------------------------------------------------|---------|---------|-----------|---------|---------|----------|
| Bachelor of Arts                                          | 980     | 932     | 912       | 960     | 919     | 1,021    |
| Bachelor of Business Administration                       | 944     | 1,058   | 1,129     | 1,153   | 1,245   | 1,166    |
| Bachelor of Fine Arts                                     | 49      | 36      | 46        | 39      | 53      | 44       |
| Bachelor of Music