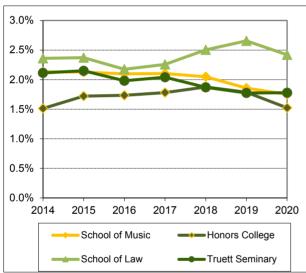

|        |        |        |        |        |        |        |
| TOTAL                                 | 16,441 | 16,994 | 17,163 | 17,262 | 17,491 | 18,263 | 19,522 |

#### Notes:

- 1. Program Count counts a student in each program.
- 2. The enrollment for the Graduate School reflects students classified as "No Major."
- 3. Beginning Fall 2013, enrollment for Institutes and Special Studies counted in Arts & Sciences.
- 4. Beginning Fall 2014, selected departments from the College of Arts & Sciences and the School of Education formed the new College of Health & Human Sciences.
- 5. Beginning Fall 2018, Graduate Military programs are counted in their respective Business and Health & Human Services units.

### Headcount Enrollment Percentage by Unit Fall 2014 - Fall 2020









| Fall                                  | 2014  | 2015  | 2016  | 2017  | 2018  | 2019  | 2020  |
|---------------------------------------|-------|-------|-------|-------|-------|-------|-------|
| College of Arts & Sciences            | 39.9% | 38.6% | 37.7% | 38.7% | 38.3% | 37.7% | 35.4% |
| College of Health & Human Sciences    |       | 10.2% | 10.8% | 11.0% | 12.6% | 14.6% | 16.2% |
| School of Business                    | 23.0% | 24.3% | 25.0% | 23.6% | 23.5% | 21.7% | 21.5% |
| School of Education                   | 3.4%  | 3.8%  | 3.7%  | 3.6%  | 4.0%  | 4.7%  | 5.2%  |
| School of Engineering & Computer Sci. | 7.3%  | 7.0%  | 6.8%  | 6.6%  | 5.8%  | 5.0%  | 5.0%  |
| School of Music                       | 2.1%  | 2.1%  | 2.1%  | 2.1%  | 2.1%  | 1.9%  | 1.8%  |
| School of