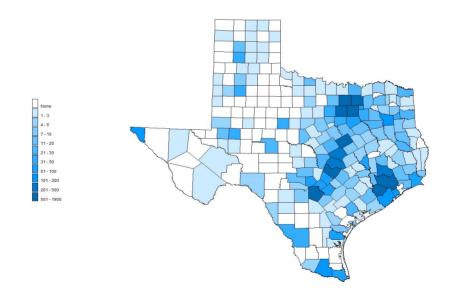

107    | 105    | 117    | 113    | 116    | 129    | 127    |
| New Jersey     | 35     | 41     | 41     | 66     | 89     | 93     | 116    |
| Alabama        | 36     | 44     | 60     | 76     | 84     | 94     | 103    |

### Percentage From Top Four Texas Counties Fall 2014 - Fall 2020



|          | Fall | 2014  | 2015  | 2016  | 2017  | 2018  | 2019  | 2020  |
|----------|------|-------|-------|-------|-------|-------|-------|-------|
| McLennan |      | 12.4% | 12.2% | 11.2% | 11.2% | 10.9% | 10.3% | 12.6% |
| Harris   |      | 10.9% | 11.2% | 11.2% | 11.3% | 11.4% | 12.0% | 12.0% |
| Tarrant  |      | 6.7%  | 6.5%  | 6.4%  | 6.6%  | 6.4%  | 6.3%  | 6.2%  |
| Dallas   |      | 7.2%  | 6.8%  | 6.5%  | 6.2%  | 5.8%  | 5.6%  | 5.7%  |

### Students From Texas by County Fall 2020



## Texas Enrollment by County Fall 2020

|               | n   | 1          | n     | 1          | n   | 4             | n     |                        | n              |
|---------------|-----|------------|-------|------------|-----|---------------|-------|------------------------|----------------|
| Anderson      |     | Crane      | 1     | Hartlay    | 1   | Madison       | -     | San Patricio           | <b>n</b><br>10 |
|               | 10  |            | -     | Hartley    |     |               |       |                        |                |
| Andrews       | 5   | Crockett   | -     | Haskell    | -   | Marion        | 1     | San Saba               | -              |
| Angelina      | 25  | Crosby     | -     | Hays       | 68  | Martin        | -     | Schleicher