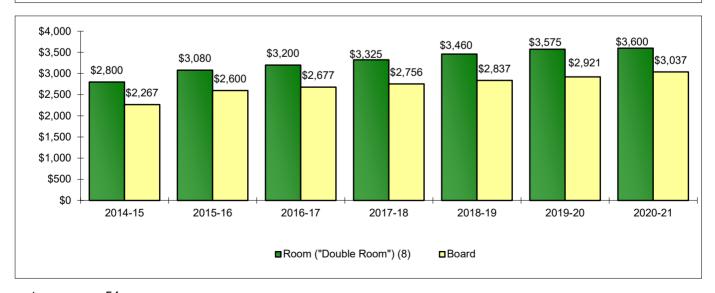

#### Retention of First-Time Freshman Classes Entering Fall 1987 - Fall 2019

| First-Time |       |         |       |         |       |       |          |       |       |           |       |                |            |       |       |           |       |
|------------|-------|---------|-------|---------|-------|-------|----------|-------|-------|-----------|-------|----------------|------------|-------|-------|-----------|-------|
| Freshman   |       | After 1 | year  | After 2 | years | Aft   | er 3 yea | rs    | Af    | ter 4 yea | rs    | A <sup>·</sup> | fter 5 yea | ars   | Α     | fter 6 ye | ars   |
| Class of:  | N     | Cont.   | Drop. | Cont.   | Drop. | Cont. | Drop.    | Grad. | Cont. | Drop.     | Grad. | Cont.          | Drop.      | Grad. | Cont. | Drop.     | Grad. |
| 1987       | 2,313 | 85.0%   | 15.0% | 75.6%   | 24.4% | 71.7% | 27.1%    | 1.2%  | 24.2% | 28.2%     | 47.6% | 3.4%           | 28.3%      | 68.3% | 1.1%  | 28.2%     | 70.7% |
| 1988       | 2,302 | 84.0%   | 16.0% | 75.5%   | 24.5% | 72.5% | 26.5%    | 1.0%  | 29.8% | 28.3%     | 41.9% | 3.3%           | 28.5%      | 68.2% | 0.8%  | 27.9%     | 71.3% |
| 1989       | 2,357 | 85.7%   | 14.3% | 74.8%   | 25.2% | 71.2% | 27.7%    | 1.1%  | 28.3% | 28.9%     | 42.8% | 3.9%           | 28.9%      | 67.2% | 1.2%  | 28.8%     | 70.0% |
| 1990       | 2,435 | 84.1%   | 15.9% | 73.0%   | 27.0% | 69.8% | 29.0%    | 1.2%  | 28.1% | 29.6%     | 42.3% | 4.2%           | 30.0%      | 65.8% | 1.6%  | 29.4%     | 69.0% |
| 1991       | 2,156 | 84.0%   | 16.0% | 74.5%   | 25.5% | 70.7% | 28.2%    | 1.1%  | 26.5% | 29.6%     | 43.9% | 3.8%           | 29.7%      | 66.5% |       | 29.0%     | 69.7% |
| 1992       | 2,367 | 81.9%   | 18.1% | 71.5%   | 28.5% | 67.2% | 31.5%    | 1.4%  | 28.4% | 32.3%     | 39.3% | 4.8%           | 32.0%      | 63.2% | 0.9%  | 32.2%     | 66.9% |
| 1993       | 2,433 | 81.6%   | 18.4% | 72.0%   | 28.0% | 68.4% | 30.4%    | 1.2%  | 27.5% | 32.3%     | 40.2% | 4.5%           | 32.3%      | 63.2% | 1.3%  | 31.8%     | 66.9% |
| 1994       | 2,351 | 82.2%   | 17.8% | 72.3%   | 27.7% | 68.5% | 30.1%    | 1.4%  | 27.0% | 31.1%     | 41.9% | 4.9%           | 31.9%      | 63.2% | 1.5%  | 31.8%     | 66.7% |
| 1995       | 2,339 | 82.9%   | 17.1% | 76.0%   | 24.0% | 71.4% | 27.2%    | 1.4%  | 28.8% | 28.3%     | 42.9% | 4.4%           | 28.5%      | 67.1% | 1.2%  | 28.0%     | 70.8% |
| 1996       | 2,476 | 83.4%   | 16.6% | 74.8%   | 25.2% | 72.2% | 26.9%    | 0.9%  | 29.4% | 27.7%     | 42.9% | 4.0%           | 27.6%      | 68.4% | 1.3%  | 27.0%     | 71.7% |
| 1997       | 2,410 | 82.2%   | 17.8% | 73.7%   | 26.3% | 70.3% | 28.4%    | 1.2%  | 30.0% | 29.9%     | 40.1% | 4.9%           | 29.0%      | 66.1% | 1.4%  | 28.5%     | 70.2% |
| 1998       | 2,938 | 81.8%   | 18.2% | 75.0%   | 25.0% | 71.1% | 27.1%    | 1.7%  | 28.9% | 28.1%     | 43.0% | 4.6%           | 29.4%      | 66.0% | 1.4%  | 26.8%     | 71.9% |
| 1999       | 2,772 | 83.2%   | 16.8% | 75.5%   | 24.5% | 70.7% | 27.5%    | 1.8%  | 27.7% | 27.0%     | 45.3% | 3.9%           | 27.0%      | 69.1% | 1.2%  | 26.8%     | 72.0% |
| 2000       | 2,832 | 85.1%   | 14.9% | 77.9%   | 22.1% | 74.3% | 25.0%    | 0.8%  | 26.4% | 24.6%     | 49.0% | 3.6%           | 24.9%      | 71.5% | 1.1%  | 25.0%     | 73.9% |
| 2001       | 2,801 | 83.8%   | 16.2% | 75.7%   | 24.3% | 73.3% | 25.3%    | 1.4%  | 25.2% | 26.8%     | 47.9% | 3.5%           | 27.5%      | 69.0% | 1.0%  | 27.4%     | 71.6% |
| 2002       | 2,620 | 84.0%   | 16.0% | 76.3%   | 23.7% | 72.6% | 25.5%    | 1.9%  | 22.7% | 26.6%     | 50.7% | 2.7%           | 26.7%      | 70.6% | 0.8%  | 26.7%     | 72.6% |
| 2003       | 2,678 | 82.2%   | 17.8% | 74.5%   | 25.5% | 70.6% | 27.4%    | 1.9%  | 23.7% | 28.9%     | 47.3% | 3.6%           | 29.0%      | 67.4% | 1.0%  | 28.9%     | 70.1% |
| 2004       | 2,785 | 83.2%   | 16.8% | 76.0%   | 24.0% | 72.5% | 26.0%    | 1.5%  | 22.4% | 27.4%     | 50.2% | 3.6%           | 28.0%      | 68.5% | 1.5%  | 27.5%     | 71.0% |
| 2005       | 3,168 | 84.2%   | 15.8% | 77.1%   | 22.8% | 71.9% | 25.9%    | 2.1%  | 20.9% | 27.3%     | 51.8% | 3.1%           | 27.8%      | 69.1% | 0.9%  | 27.6%     | 71.5% |
| 2006       | 2,783 | 85.6%   | 14.4% | 78.0%   | 21.8% | 74.3% | 23.9%    | 1.8%  | 19.9% | 24.4%     | 55.7% | 2.8%           | 24.6%      | 72.6% | 0.1%  | 24.6%     | 74.4% |
| 2007       | 2,732 | 85.6%   | 14.4% | 77.7%   | 22.2% | 74.4% | 23.6%    | 1.9%  | 18.2% | 24.8%     | 57.0% | 2.0%           | 25.0%      | 73.0% | 0.8%  | 24.7%     | 74.5% |
| 2008       | 3,062 | 83.9%   | 16.1% | 76.6%   | 23.4% | 72.6% | 25.9%    | 1.5%  | 18.2% | 27.2%     | 54.6% | 2.5%           | 27.2%      | 70.3% | 0.8%  | 27.0%     | 72.1% |
| 2009       | 3,098 | 81.9%   | 18.1% | 74.9%   | 25.0% | 70.8% | 27.4%    | 1.8%  | 17.4% | 28.7%     | 54.0% | 2.8%           | 28.4%      | 68.7% | 1.2%  | 28.4%     | 70.4% |
| 2010       | 3,259 | 85.4%   | 14.6% | 77.8%   | 22.2% | 74.2% | 23.9%    | 1.9%  | 16.9% | 24.9%     | 58.2% | 2.8%           | 25.2%      | 72.0% | 0.9%  | 25.2%     | 73.9% |
| 2011       | 3,033 | 86.6%   | 13.4% | 79.6%   | 20.4% | 75.5% | 21.9%    | 2.6%  | 16.7% | 23.1%     | 60.1% | 2.2%           | 22.8%      | 74.9% | 0.7%  | 22.7%     | 76.6% |
| 2012       | 3,254 | 88.2%   | 11.8% | 82.1%   | 17.9% | 77.5% | 19.7%    | 2.8%  | 16.7% | 20.7%     | 62.7% | 2.2%           | 20.5%      | 77.4% | 0.4%  | 20.6%     | 79.0% |
| 2013       | 3,190 | 88.5%   | 11.5% | 82.7%   | 17.2% | 77.5% | 20.2%    | 2.3%  | 15.9% | 21.3%     | 62.9% | 2.0%           | 21.3%      | 76.7% | 0.7%  | 21.3%     | 78.1% |
| 2014       | 3,625 | 88.9%   | 11.1% | 82.8%   | 17.2% | 78.2% | 19.6%    | 2.2%  | 16.1% | 20.4%     | 63.5% | 2.5%           | 20.0%      | 77.5% | 0.8%  | 19.9%     | 79.3% |
| 2015       | 3,394 | 89.0%   | 11.0% | 83.2%   | 16.8% | 79.5% | 17.8%    | 2.7%  | 13.6% | 18.2%     | 68.2% | 1.4%           | 18.3%      | 80.3% |       |           |       |
| 2016       | 3,503 | 89.5%   | 10.5% | 84.0%   | 16.0% | 80.6% | 17.3%    | 2.1%  | 13.6% | 18.4%     | 68.1% |                |            |       |       |           |       |
| 2017       | 3,320 | 88.8%   | 11.2% | 82.9%   | 17.0% | 78.6% | 18.1%    | 3.3%  |       |           |       |                |            |       |       |           |       |
| 2018       | 3,366 | 88.4%   | 11.6% | 84.0%   | 16.0% |       |          |       |       |           |       |                |            |       |       |           |       |
| 2019       | 3,307 | 90.7%   | 9.3%  |         |       |       |          |       |       |           |       |                |            |       |       |           |       |
| Average    |       | 85.0%   | 15.0% | 77.1%   | 22.9% | 73.1% | 25.2%    | 1.7%  | 23.0% | 26.5%     | 50.5% | 3.4%           | 26.9%      | 69.7% | 1.0%  | 26.9%     | 72.0% |
| 5-year Avg |       | 89.3%   | 10.7% | 83.4%   | 16.6% | 78.9% | 18.6%    | 2.5%  | 15.2% | 19.8%     | 65.1% | 2.1%           | 20.6%      | 77.4% | 0.7%  | 21.9%     | 77.4% |