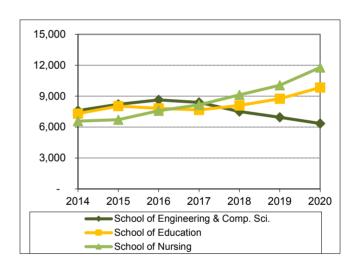

<sup>\*</sup> Please see note on page 12.

|           |                               | 2014 | 2015 | 2016 | 2017 | 2018 | 2019 | 2020 |
|-----------|-------------------------------|------|------|------|------|------|------|------|
| College o | f Arts & Sciences             |      |      |      |      |      |      |      |
| UG        | Total                         | 5886 | 5843 | 5763 | 5972 | 5957 | 6137 | 6147 |
|           | African American / Black      | 565  | 523  | 514  | 483  | 444  | 428  | 420  |
|           | Alaskan Native / Amer. Indian | 25   | 16   | 21   | 27   | 21   | 24   | 18   |
|           | Asian                         | 586  | 609  | 598  | 627  | 654  | 854  | 847  |
|           | Hispanic                      | 993  | 1025 | 1059 | 1095 | 1108 | 1080 | 1100 |
|           | Pacific Islander              | 5    | 1    | 2    | 1    | 4    | 6    | 5    |
|           | White                         | 3414 | 3341 | 3276 | 3427 | 3394 | 3361 | 3365 |
|           | Multiracial                   | 281  | 310  | 279  | 294  | 297  | 318  | 315  |
|           | Not Specified                 | 17   | 18   | 14   | 18   | 35   | 66   | 77   |
| GR        | Total                         | 612  | 635  | 624  | 641  | 662  | 677  | 698  |
|           | African American / Black      | 17   | 16   | 17   | 17   | 16   | 15   | 20   |
|           | Alaskan Native / Amer. Indian | 1    | 0    | 0    | 0    | 1    | 2    | 2    |
|           | Asian                         | 88   | 85   | 83   | 91   | 88   | 97   | 96   |
|           | Hispanic                      | 36   | 34   | 32   | 38   | 42   | 54   | 65   |
|           | Pacific Islander              | 0    | 0    | 0    | 0    | 0    | 0    | 0    |
|           | White                         | 437  | 460  | 449  | 447  | 478  | 476  | 484  |
|           | Multiracial                   | 23   | 29   | 32   | 41   | 29   | 25   | 20   |
|           | Not Specified                 | 10   | 11   | 11   | 7    | 8    | 8    | 11   |
| School of | Business***                   |      |      |      |      |      |      |      |
| UG        | Total                         | 3478 | 3704 | 3805 | 3561 | 3479 | 3344 | 3508 |
|           | African American / Black      | 170  | 159  | 142  | 134  | 102  | 98   | 87   |
|           | Alaskan Native / Amer. Indian | 9    | 14   | 11   | 13   | 11   | 6    | 6    |
|           | Asian                         | 303  | 280  | 287  | 266  | 263  | 294  | 332  |
|           | Hispanic                      | 396  | 422  | 436  | 422  | 420  | 421  | 447  |
|           | Pacific Islander              | 2    | 2    | 1    | 1    | 1    | 3    | 6    |
|           | White                         | 2452 | 2666 | 2753 | 2554 | 2514 | 2367 | 2454 |
|           | Multiracial                   | 140  | 150  | 163  | 159  | 141  | 137  | 153  |
|           | Not Specified                 | 6    | 11   | 12   | 12   | 27   | 18   | 23   |
| GR        | Total                         | 390  | 535  | 581  | 626  | 759  | 717  | 799  |
|           | African American / Black      | 30   | 52   | 43   | 45   | 41   | 49   | 64   |
|           | Alaskan Native / Amer. Indian | 2    | 4    | 3    | 4    | 1    | 0    | 1    |
|           | Asian                         | 42   | 63   | 59   | 65   | 68   | 65   | 74   |
|           | Hispanic                      | 34   | 60   | 71   | 61   | 76   | 87   | 124  |
|           | Pacific Islander              | 0    | 0    | 0    | 2    | 2    | 0    | 1    |
|           | White                         | 249  | 322  | 366  | 399  | 506  | 459  | 495  |
|           | Multiracial                   | 13   | 16   | 17   | 29   | 34   | 30   | 28   |
|           | Not Specified                 | 20   | 18   | 22   | 21   | 31   | 27   | 12   |