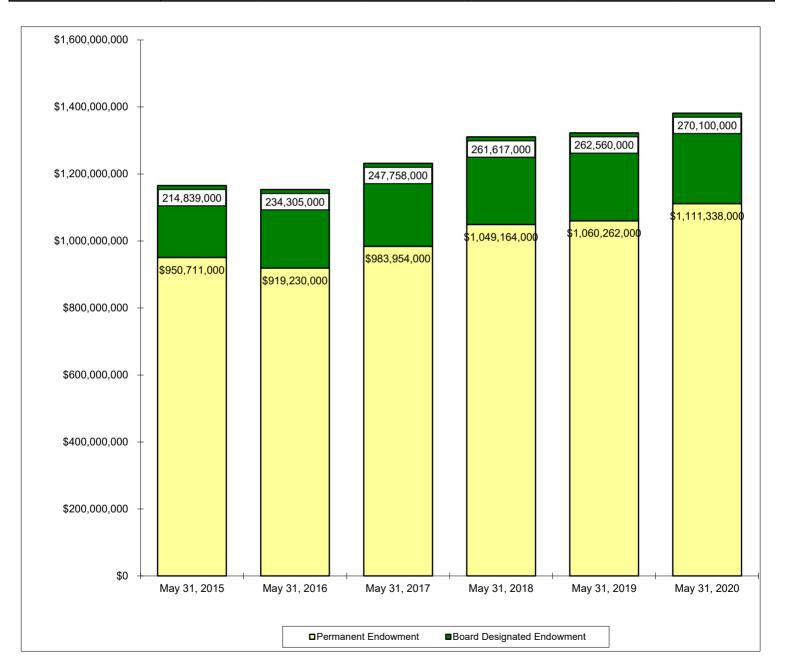

<sup>\*</sup>An individual graduate with multiple degrees is counted as a whole graduate in each degree area of study (i.e., duplicated count).