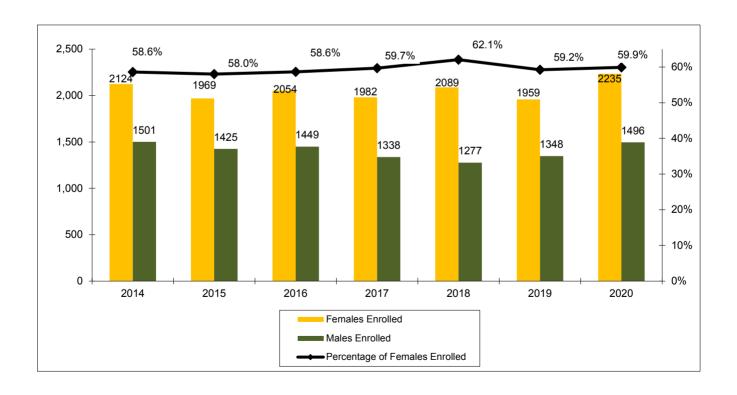

#### New Freshman Completed Applications and Enrollment by Gender\* Fall 2014 - Fall 2020