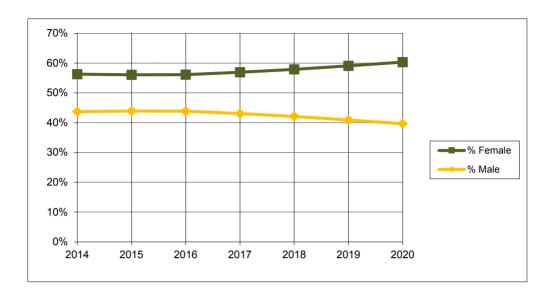

## Enrollment by Gender Fall 2014 - Fall 2020

| Fall     | 2014   | 2015   | 2016   | 2017   | 2018   | 2019   | 2020   |
|----------|--------|--------|--------|--------|--------|--------|--------|
| Female   | 9,152  | 9,414  | 9,518  | 9,710  | 9,967  | 10,658 | 11,643 |
| Male     | 7,111  | 7,373  | 7,441  | 7,349  | 7,250  | 7,375  | 7,654  |
| Total    | 16,263 | 16,787 | 16,959 | 17,059 | 17,217 | 18,033 | 19,297 |
|          |        |        |        |        |        |        |        |
| % Female | 56.3%  | 56.1%  | 56.1%  | 56.9%  | 57.9%  | 59.1%  | 60.3%  |
| % Male   | 43.7%  | 43.9%  | 43.9%  | 43.1%  | 42.1%  | 40.9%  | 39.7%  |