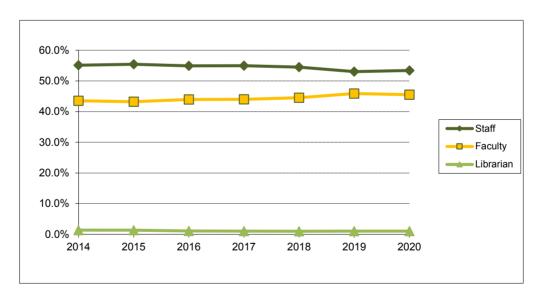

| F                                                                                  | ⊃age |
|------------------------------------------------------------------------------------|------|
| FACULTY AND STAFF                                                                  |      |
| Full-Time Faculty Positions                                                        | 48   |
| Highest Degree Earned by Full-Time Faculty                                         | 48   |
| Percentage of Full-Time Faculty with Tenure (AAUP Definition)                      | 49   |
| Average Salaries of Full-Time Instructional Faculty on Academic Year Contracts     | 50   |
| Average Compensation of Full-Time Instructional Faculty on Academic Year Contracts | 51   |
| Institutional Staff                                                                | 52   |
| Percentage of Institutional Staff                                                  | 52   |
| Full-Time Faculty by Religious Affiliation                                         | 53   |
| Full-Time Staff by Religious Affiliation                                           | 53   |
| FINANCIAL                                                                          |      |
| Undergraduate Tuition and Other Semester Charges                                   | 55   |
| Undergraduate Tuition, Room and Board Charges                                      | 56   |
| Annual Undergraduate Student Cost Profile                                          | 57   |
| Operating Funds:                                                                   |      |
| Sources of Revenues                                                                | 58   |
| Sources of Revenue as a Percentage of Total Revenues                               | 58   |
| Expenditures by Function & Transfers                                               | 59   |
| Expenditures by Function as a Percentage of Total Expenditures                     | 59   |
| Endowment Fund Balance - Market Value                                              | 60   |
| Property, Plant and Equipment                                                      | 61   |
| Assets                                                                             | 61   |