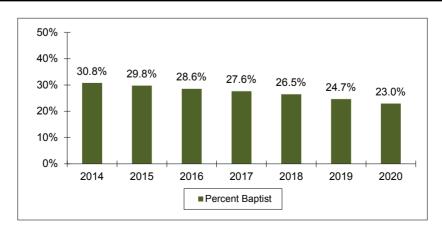

#### Enrollment by Religious Affiliation Fall 2014 - Fall 2020

| Fall                            | 2014       | 2015        | 2016       | 2017       | 2018       | 2019       | 2020       |
|---------------------------------|------------|-------------|------------|------------|------------|------------|------------|
| African Methodist Episcopal     | 12         | 11          | 11         | 12         | 11         | 5          | 8          |
| Anglican - Church of England    | 40         | 51          | 57         | 64         | 71         | 63         | 57         |
| Assembly of God                 | 139        | 142         | 128        | 118        | 94         | 89         | 94         |
| Atheist                         | 101        | 105         | 98         | 102        | 100        | 108        | 121        |
| Baptist                         | 5008       | 5000        | 4842       | 4714       | 4562       | 4450       | 4430       |
| Buddhist                        | 60         | 64          | 71         | 66         | 75         | 78         | 96         |
| Catholic                        | 2550       | 2666        | 2717       | 2733       | 2815       | 2969       | 3130       |
| Christian (No Affiliation)      | 506        | 1189        | 1903       | 2583       | 2974       | 3442       | 3792       |
| Christian Scientist             | 6          | 6           | 4          | 8          | 4          | 7          | 11         |
| Church of Christ                | 250        | 261         | 245        | 249        | 245        | 256        | 307        |
| Church of God                   | 41         | 30          | 34         | 29         | 23         | 21         | 19         |
| Church of the Nazarene          | 31         | 31          | 28         | 23         | 18         | 16         | 18         |
| Congregational Church           | 14         | 11          | 9          | 3          | 6          | 9          | 10         |
| Disciples of Christ (Christian) | 75         | 73          | 72         | 81         | 66         | 60         | 58         |
| Dutch Reformed                  | 12         | 12          | 13         | 14         | 12         | 13         | 10         |
| Eastern Orthodox                | 37         | 37          | 45         | 52         | 44         | 55         | 57         |
| Episcopalian                    | 213        | 208         | 215        | 196        | 204        | 218        | 230        |
| Evangelical Free Church         | 124        | 127         | 142        | 129        | 119        | 119        | 109        |
| Four Square Gospel              | 14         | 16          | 17         | 11         | 8          | 12         | 11         |
| Full Gospel                     | 13         | 12          | 7          | 6          | 5          | 4          | 2          |
| Greek Orthodox                  | 19         | 21          | 24         | 26         | 31         | 23         | 24         |
| Hindu                           | 134        | 134         | 139        | 142        | 164        | 200        | 240        |
| Independent Bible Church        | 80         | 76          | 80         | 71         | 48         | 45         | 42         |
| Independent Christian Church    | 516        | 355         | 239        | 98         | 47         | 23         | 17         |
| Interdenominational             | 132        | 82          | 56         | 41         | 27         | 22         | 24         |
| Islam                           | 155        | 159         | 140        | 154        | 142        | 164        | 200        |
| Jehovah's Witness               | 7          | 10          | 8          | 6          | 4          | 4          | 5          |
| Jewish                          | 44         | 42          | 41         | 35         | 29         | 40         | 47         |
| Latter Day Saints (Mormon)      | 45         | 38          | 47         | 49         | 52         | 73         | 100        |
| Lutheran                        | 446        | 437         | 440        | 432        | 432        | 425        | 430        |
| Mennonite                       | 6          | 6           | 5          | 7          | 6          | 6          | 5          |
| Methodist                       | 1108       | 1153        | 1155       | 1121       | 1121       | 1105       | 1095       |
| Missionary Alliance             | 14         | 16          | 17<br>1711 | 14<br>1500 | 11<br>1458 | 10<br>1479 | 13<br>1554 |
| Non-Denominational              | 2017       | 1949<br>116 |            |            |            |            |            |
| Pentecostal<br>Presbyterian     | 115<br>651 | 662         | 119        | 140<br>627 | 151        | 156<br>592 | 186<br>568 |
| Protestant                      | 203        | 204         | 641<br>194 | 172        | 615<br>161 | 155        | 150        |
| Seventh Day Adventist           | 33         | 30          | 34         | 32         | 33         | 32         | 45         |
| Society of Friends (Quakers)    | 4          | 2           | 1          |            | 4          |            | 45<br>7    |
| Unitarian                       | 8          | 8           | 7          | 2<br>10    | 6          | 7          | 10         |
| United Church of Christ         | 8          | 10          | 8          | 6          | 4          | 3          | 4          |
| Unity of the Brethren           | 2          | 2           | 1          | 1          | 0          | 0          | 4          |
| Other/Not Specified/No Religion | 1270       | 1111        | 1075       | 1041       | 1215       | 1471       | 1960       |
| TOTAL RELIGION                  |            |             |            |            |            |            |            |
| TOTAL RELIGION                  | 16263      | 16787       | 16959      | 17059      | 17217      | 18033      | 19297      |