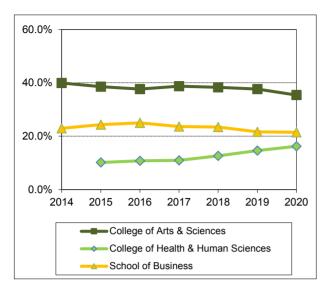

<sup>\*</sup> Please see note on page 12.

|           |                               | 2014 | 2015 | 2016 | 2017 | 2018 | 2019 | 2020 |
|-----------|-------------------------------|------|------|------|------|------|------|------|
| College o | f Arts & Sciences             |      |      |      |      |      |      |      |
| UG        | Total                         | 5886 | 5843 | 5763 | 5972 | 5957 | 6137 | 6147 |
|           | African American / Black      | 565  | 523  | 514  | 483  | 444  | 428  | 420  |
|           | Alaskan Native / Amer. Indian | 25   | 16   | 21   | 27   | 21   | 24   | 18   |
|           | Asian                         | 586  | 609  | 598  | 627  | 654  | 854  | 847  |
|           | Hispanic                      | 993  | 1025 | 1059 | 1095 | 1108 | 1080 | 1100 |
|           | Pacific Islander              | 5    | 1    | 2    | 1    | 4    | 6    | 5    |
|           | White                         | 3414 | 3341 | 3276 | 3427 | 3394 | 3361 | 3365 |
|           | Multiracial                   | 281  | 310  | 279  | 294  | 297  | 318  | 315  |
|           | Not Specified                 | 17   | 18   | 14   | 18   | 35   | 66   | 77   |
| GR        | Total                         | 612  | 635  | 624  | 641  | 662  | 677  | 698  |
|           | African American / Black      | 17   | 16   | 17   | 17   | 16   | 15   | 20   |
|           | Alaskan Native / Amer. Indian | 1    | 0    | 0    | 0    | 1    | 2    | 2    |
|           | Asian                         | 88   | 85   | 83   | 91   | 88   | 97   | 96   |
|           | Hispanic                      | 36   | 34   | 32   | 38   | 42   | 54   | 65   |
|           | Pacific Islander              | 0    | 0    | 0    | 0    | 0    | 0    | 0    |
|           | White                         | 437  | 460  | 449  | 447  | 478  | 476  | 484  |
|           | Multiracial                   | 23   | 29   | 32   | 41   | 29   | 25   | 20   |
|           | Not Specified                 | 10   | 11   | 11   | 7    | 8    | 8    | 11   |
| School of | Business***                   |      |      |      |      |      |      |      |
| UG        | Total                         | 3478 | 3704 | 3805 | 3561 | 3479 | 3344 | 3508 |
|           | African American / Black      | 170  | 159  | 142  | 134  | 102  | 98   | 87   |
|           | Alaskan Native / Amer. Indian | 9    | 14   | 11   | 13   | 11   | 6    | 6    |
|           | Asian                         | 303  | 280  | 287  | 266  | 263  | 294  | 332  |
|           | Hispanic                      | 396  | 422  | 436  | 422  | 420  | 421  | 447  |
|           | Pacific Islander              | 2    | 2    | 1    | 1    | 1    | 3    | 6    |
|           | White                         | 2452 | 2666 | 2753 | 2554 | 2514 | 2367 | 2454 |
|           | Multiracial                   | 140  | 150  | 163  | 159  | 141  | 137  | 153  |
|           | Not Specified                 | 6    | 11   | 12   | 12   | 27   | 18   | 23   |
| GR        | Total                         | 390  | 535  | 581  | 626  | 759  | 717  | 799  |
|           | African American / Black      | 30   | 52   | 43   | 45   | 41   | 49   | 64   |
|           | Alaskan Native / Amer. Indian | 2    | 4    | 3    | 4    | 1    | 0    | 1    |
|           | Asian                         | 42   | 63   | 59   | 65   | 68   | 65   | 74   |
|           | Hispanic                      | 34   | 60   | 71   | 61   | 76   | 87   | 124  |
|           | Pacific Islander              | 0    | 0    | 0    | 2    | 2    | 0    | 1    |
|           | White                         | 249  | 322  | 366  | 399  | 506  | 459  | 495  |
|           | Multiracial                   | 13   | 16   | 17   | 29   | 34   | 30   | 28   |
|           | Not Specified                 | 20   | 18   | 22   | 21   | 31   | 27   | 12   |