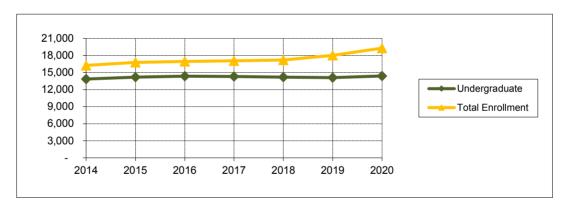

### New Freshman and Transfer Student Enrollment Fall 2014 - Fall 2020

| Fall                     | 2014   | 2015   | 2016   | 2017   | 2018   | 2019   | 2020   |
|--------------------------|--------|--------|--------|--------|--------|--------|--------|
| New Freshmen             | 3,625  | 3,394  | 3,503  | 3,320  | 3,366  | 3,307  | 3,731  |
| New Transfer Students    | 454    | 433    | 430    | 366    | 352    | 353    | 357    |
| Undergraduate Enrollment | 13,859 | 14,189 | 14,348 | 14,316 | 14,188 | 14,108 | 14,399 |
|                          |        |        |        |        |        |        |        |
| % New Freshmen           | 26.2%  | 23.9%  | 24.4%  | 23.2%  | 23.7%  | 23.4%  | 25.9%  |
| % New Transfer Students  | 3.3%   | 3.1%   | 3.0%   | 2.6%   | 2.5%   | 2.5%   | 2.5%   |

### Headcount Enrollment by Classification Fall 2014 - Fall 2020

| Fall                         | 2014   | 2015   | 2016   | 2017   | 2018   | 2019   | 2020   |
|------------------------------|--------|--------|--------|--------|--------|--------|--------|
| Freshman                     | 4,125  | 3,953  | 4,043  | 3,814  | 3,824  | 3,780  | 4,235  |
| Sophomore                    | 2,942  | 3,221  | 3,050  | 3,109  | 2,837  | 2,833  | 2,786  |
| Junior                       | 2,891  | 2,977  | 3,183  | 3,073  | 3,207  | 3,007  | 3,080  |
| Senior                       | 3,748  | 3,898  | 3,928  | 4,188  | 4,168  | 4,201  | 4,077  |
| Postbaccalaureate            | 107    | 102    | 116    | 114    | 133    | 136    | 159    |
| Nondegree UG                 | 46     | 38     | 28     | 18     | 19     | 151    | 4      |
| Nondegree Global Gateway     |        |        |        |        |        |        | 58     |
| TOTAL UNDERGRADUATE          | 13,859 | 14,189 | 14,348 | 14,316 | 14,188 | 14,108 | 14,399 |
| Master's                     | 831    | 946    | 1,022  | 1,086  | 1,223  | 1,606  | 2,070  |
| Doctoral                     | 596    | 658    | 682    | 702    | 1,026  | 1,480  | 1,995  |
| Graduate Transient/Nondegree | 8      | 2      | 1      | 4      | 4      | 3      | 3      |
| Graduate Professional        | 21     | 23     | 19     | 19     | 23     | 41     | 27     |
| TOTAL GRADUATE               | 1,456  | 1,629  | 1,724  | 1,811  | 2,276  | 3,130  | 4,095  |
| Seminary Master's            | 310    | 324    | 301    | 307    | 288    | 273    | 279    |
| Seminary Doctoral            | 33     | 36     | 34     | 35     | 29     | 40     | 51     |
| Nondegree - Seminary         | 1      | 1      | 1      | 6      | 5      | 3      | 6      |
| TOTAL SEMINARY               | 344    | 361    | 336    | 348    | 322    | 316    | 336    |
| School of Law                | 384    | 398    | 369    | 385    | 431    | 479    | 467    |
| Graduate Military Programs   | 220    | 210    | 182    | 199    |        |        |        |
| TOTAL ENROLLMENT             | 16,263 | 16,787 | 16,959 | 17,059 | 17,217 | 18,033 | 19,297 |