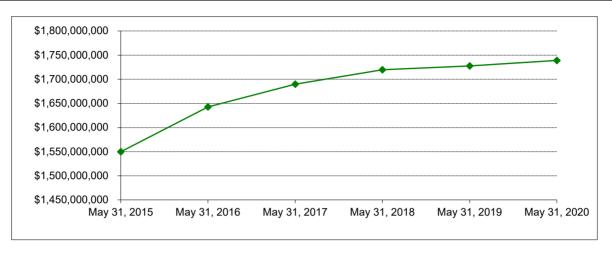

<sup>\*</sup>An individual graduate with multiple degrees is counted as a whole graduate in each degree area of study (i.e., duplicated count).