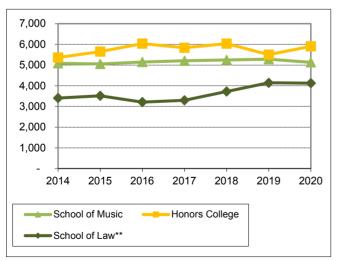

<sup>\*</sup> Please see note on page 12.

|           |                               | 2014 | 2015 | 2016 | 2017 | 2018 | 2019 | 2020 |
|-----------|-------------------------------|------|------|------|------|------|------|------|
| College o | f Arts & Sciences             |      |      |      |      |      |      |      |
| UG        | Total                         | 5886 | 5843 | 5763 | 5972 | 5957 | 6137 | 6147 |
|           | African American / Black      | 565  | 523  | 514  | 483  | 444  | 428  | 420  |
|           | Alaskan Native / Amer. Indian | 25   | 16   | 21   | 27   | 21   | 24   | 18   |
|           | Asian                         | 586  | 609  | 598  | 627  | 654  | 854  | 847  |
|           | Hispanic                      | 993  | 1025 | 1059 | 1095 | 1108 | 1080 | 1100 |
|           | Pacific Islander              | 5    | 1    | 2    | 1    | 4    | 6    | 5    |
|           | White                         | 3414 | 3341 | 3276 | 3427 | 3394 | 3361 | 3365 |
|           | Multiracial                   | 281  | 310  | 279  | 294  | 297  | 318  | 315  |
|           | Not Specified                 | 17   | 18   | 14   | 18   | 35   | 66   | 77   |
| GR        | Total                         | 612  | 635  | 624  | 641  | 662  | 677  | 698  |
|           | African American / Black      | 17   | 16   | 17   | 17   | 16   | 15   | 20   |
|           | Alaskan Native / Amer. Indian | 1    | 0    | 0    | 0    | 1    | 2    | 2    |
|           | Asian                         | 88   | 85   | 83   | 91   | 88   | 97   | 96   |
|           | Hispanic                      | 36   | 34   | 32   | 38   | 42   | 54   | 65   |
|           | Pacific Islander              | 0    | 0    | 0    | 0    | 0    | 0    | 0    |
|           | White                         | 437  | 460  | 449  | 447  | 478  | 476  | 484  |
|           | Multiracial                   | 23   | 29   | 32   | 41   | 29   | 25   | 20   |
|           | Not Specified                 | 10   | 11   | 11   | 7    | 8    | 8    | 11   |
| School of | Business***                   |      |      |      |      |      |      |      |
| UG        | Total                         | 3478 | 3704 | 3805 | 3561 | 3479 | 3344 | 3508 |
|           | African American / Black      | 170  | 159  | 142  | 134  | 102  | 98   | 87   |
|           | Alaskan Native / Amer. Indian | 9    | 14   | 11   | 13   | 11   | 6    | 6    |
|           | Asian                         | 303  | 280  | 287  | 266  | 263  | 294  | 332  |
|           | Hispanic                      | 396  | 422  | 436  | 422  | 420  | 421  | 447  |
|           | Pacific Islander              | 2    | 2    | 1    | 1    | 1    | 3    | 6    |
|           | White                         | 2452 | 2666 | 2753 | 2554 | 2514 | 2367 | 2454 |
|           | Multiracial                   | 140  | 150  | 163  | 159  | 141  | 137  | 153  |
|           | Not Specified                 | 6    | 11   | 12   | 12   | 27   | 18   | 23   |
| GR        | Total                         | 390  | 535  | 581  | 626  | 759  | 717  | 799  |
|           | African American / Black      | 30   | 52   | 43   | 45   | 41   | 49   | 64   |
|           | Alaskan Native / Amer. Indian | 2    | 4    | 3    | 4    | 1    | 0    | 1    |
|           | Asian                         | 42   | 63   | 59   | 65   | 68   | 65   | 74   |
|           | Hispanic                      | 34   | 60   | 71   | 61   | 76   | 87   | 124  |
|           | Pacific Islander              | 0    | 0    | 0    | 2    | 2    | 0    | 1    |
|           | White                         | 249  | 322  | 366  | 399  | 506  | 459  | 495  |
|           | Multiracial                   | 13   | 16   | 17   | 29   | 34   | 30   | 28   |
|           | Not Specified                 | 20   | 18   | 22   | 21   | 31   | 27   | 12   |