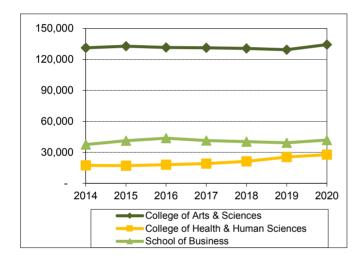

<sup>\*</sup> Please see note on page 12.

|           |                               | 2014 | 2015 | 2016 | 2017 | 2018 | 2019 | 2020 |
|-----------|-------------------------------|------|------|------|------|------|------|------|
| College o | f Arts & Sciences             |      |      |      |      |      |      |      |
| UG        | Total                         | 5886 | 5843 | 5763 | 5972 | 5957 | 6137 | 6147 |
|           | African American / Black      | 565  | 523  | 514  | 483  | 444  | 428  | 420  |
|           | Alaskan Native / Amer. Indian | 25   | 16   | 21   | 27   | 21   | 24   | 18   |
|           | Asian                         | 586  | 609  | 598  | 627  | 654  | 854  | 847  |
|           | Hispanic                      | 993  | 1025 | 1059 | 1095 | 1108 | 1080 | 1100 |
|           | Pacific Islander              | 5    | 1    | 2    | 1    | 4    | 6    | 5    |
|           | White                         | 3414 | 3341 | 3276 | 3427 | 3394 | 3361 | 3365 |
|           | Multiracial                   | 281  | 310  | 279  | 294  | 297  | 318  | 315  |
|           | Not Specified                 | 17   | 18   | 14   | 18   | 35   | 66   | 77   |
| GR        | Total                         | 612  | 635  | 624  | 641  | 662  | 677  | 698  |
|           | African American / Black      | 17   | 16   | 17   | 17   | 16   | 15   | 20   |
|           | Alaskan Native / Amer. Indian | 1    | 0    | 0    | 0    | 1    | 2    | 2    |
|           | Asian                         | 88   | 85   | 83   | 91   | 88   | 97   | 96   |
|           | Hispanic                      | 36   | 34   | 32   | 38   | 42   | 54   | 65   |
|           | Pacific Islander              | 0    | 0    | 0    | 0    | 0    | 0    | 0    |
|           | White                         | 437  | 460  | 449  | 447  | 478  | 476  | 484  |
|           | Multiracial                   | 23   | 29   | 32   | 41   | 29   | 25   | 20   |
|           | Not Specified                 | 10   | 11   | 11   | 7    | 8    | 8    | 11   |
| School of | Business***                   |      |      |      |      |      |      |      |
| UG        | Total                         | 3478 | 3704 | 3805 | 3561 | 3479 | 3344 | 3508 |
|           | African American / Black      | 170  | 159  | 142  | 134  | 102  | 98   | 87   |
|           | Alaskan Native / Amer. Indian | 9    | 14   | 11   | 13   | 11   | 6    | 6    |
|           | Asian                         | 303  | 280  | 287  | 266  | 263  | 294  | 332  |
|           | Hispanic                      | 396  | 422  | 436  | 422  | 420  | 421  | 447  |
|           | Pacific Islander              | 2    | 2    | 1    | 1    | 1    | 3    | 6    |
|           | White                         | 2452 | 2666 | 2753 | 2554 | 2514 | 2367 | 2454 |
|           | Multiracial                   | 140  | 150  | 163  | 159  | 141  | 137  | 153  |
|           | Not Specified                 | 6    | 11   | 12   | 12   | 27   | 18   | 23   |
| GR        | Total                         | 390  | 535  | 581  | 626  | 759  | 717  | 799  |
|           | African American / Black      | 30   | 52   | 43   | 45   | 41   | 49   | 64   |
|           | Alaskan Native / Amer. Indian | 2    | 4    | 3    | 4    | 1    | 0    | 1    |
|           | Asian                         | 42   | 63   | 59   | 65   | 68   | 65   | 74   |
|           | Hispanic                      | 34   | 60   | 71   | 61   | 76   | 87   | 124  |
|           | Pacific Islander              | 0    | 0    | 0    | 2    | 2    | 0    | 1    |
|           | White                         | 249  | 322  | 366  | 399  | 506  | 459  | 495  |
|           | Multiracial                   | 13   | 16   | 17   | 29   | 34   | 30   | 28   |
|           | Not Specified                 | 20   | 18   | 22   | 21   | 31   | 27   | 12   |