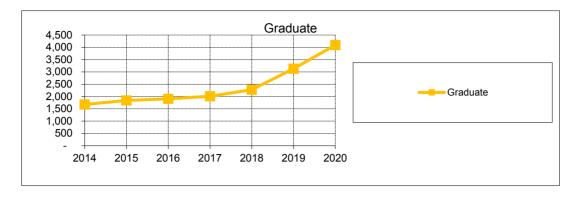

### Headcount Enrollment by Classification Fall 2014 - Fall 2020

| Fall                         | 2014   | 2015   | 2016   | 2017   | 2018   | 2019   | 2020   |
|------------------------------|--------|--------|--------|--------|--------|--------|--------|
| Freshman                     | 4,125  | 3,953  | 4,043  | 3,814  | 3,824  | 3,780  | 4,235  |
| Sophomore                    | 2,942  | 3,221  | 3,050  | 3,109  | 2,837  | 2,833  | 2,786  |
| Junior                       | 2,891  | 2,977  | 3,183  | 3,073  | 3,207  | 3,007  | 3,080  |
| Senior                       | 3,748  | 3,898  | 3,928  | 4,188  | 4,168  | 4,201  | 4,077  |
| Postbaccalaureate            | 107    | 102    | 116    | 114    | 133    | 136    | 159    |
| Nondegree UG                 | 46     | 38     | 28     | 18     | 19     | 151    | 4      |
| Nondegree Global Gateway     |        |        |        |        |        |        | 58     |
| TOTAL UNDERGRADUATE          | 13,859 | 14,189 | 14,348 | 14,316 | 14,188 | 14,108 | 14,399 |
| Master's                     | 831    | 946    | 1,022  | 1,086  | 1,223  | 1,606  | 2,070  |
| Doctoral                     | 596    | 658    | 682    | 702    | 1,026  | 1,480  | 1,995  |
| Graduate Transient/Nondegree | 8      | 2      | 1      | 4      | 4      | 3      | 3      |
| Graduate Professional        | 21     | 23     | 19     | 19     | 23     | 41     | 27     |
| TOTAL GRADUATE               | 1,456  | 1,629  | 1,724  | 1,811  | 2,276  | 3,130  | 4,095  |
| Seminary Master's            | 310    | 324    | 301    | 307    | 288    | 273    | 279    |
| Seminary Doctoral            | 33     | 36     | 34     | 35     | 29     | 40     | 51     |
| Nondegree - Seminary         | 1      | 1      | 1      | 6      | 5      | 3      | 6      |
| TOTAL SEMINARY               | 344    | 361    | 336    | 348    | 322    | 316    | 336    |
| School of Law                | 384    | 398    | 369    | 385    | 431    | 479    | 467    |
| Graduate Military Programs   | 220    | 210    | 182    | 199    |        |        |        |
| TOTAL ENROLLMENT             | 16,263 | 16,787 | 16,959 | 17,059 | 17,217 | 18,033 | 19,297 |