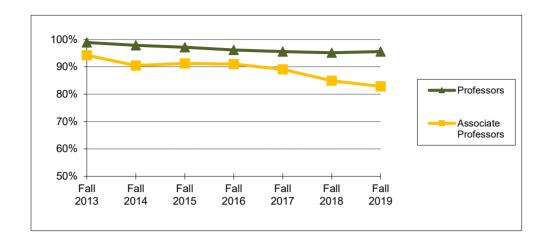

|
|--------------|-----------|-----------|-----------|-----------|-----------|-----------|-----------|
| Bachelor's   | 3         | 12        | 4         | 4         | 9         | 9         | 8         |
| Master's     | 193       | 198       | 206       | 212       | 214       | 213       | 205       |
| Doctoral     | 738       | 751       | 779       | 809       | 845       | 876       | 887       |
| Professional | 30        | 29        | 33        | 37        | 35        | 35        | 34        |
|              |           |           |           |           |           |           |           |
| Total        | 964       | 990       | 1022      | 1062      | 1103      | 1133      | 1134      |

### Percentage of Full-Time Faculty with Tenure (AAUP Definition) Fall 2013 - Fall 2019





|                      | Fall 2013 | Fall 2014 | Fall 2015 | Fall 2016 | Fall 2017 | Fall 2018 | Fall 2019 |
|----------------------|-----------|-----------|-----------|-----------|-----------|-----------|-----------|
| Professors           | 98.9%     | 97.9%     | 97.2%     | 96.2%     | 95.6%     | 95.2%     | 95.6%     |
| Associate Professors | 94.2%     | 90.5%     | 91.2%     | 91.0%     | 89.1%     | 84.9%     | 82.9%     |
| Assistant Professors | 0.6%      | 0.6%      | 0.6%      | 0.0%      | 0.0%      | 0.0%      | 0.0%      |
| Instructors          | 100.0%    | 100.0%    | 100.0%    | 0.0%      | 0.0%      | 0.0%      | 0.0%      |
| All Faculty          | 50.0%     | 49.2%     | 49.1%     | 48.9%     | 49.1%     | 47.2%     | 46.1%     |

# Average Salaries of Full-Time