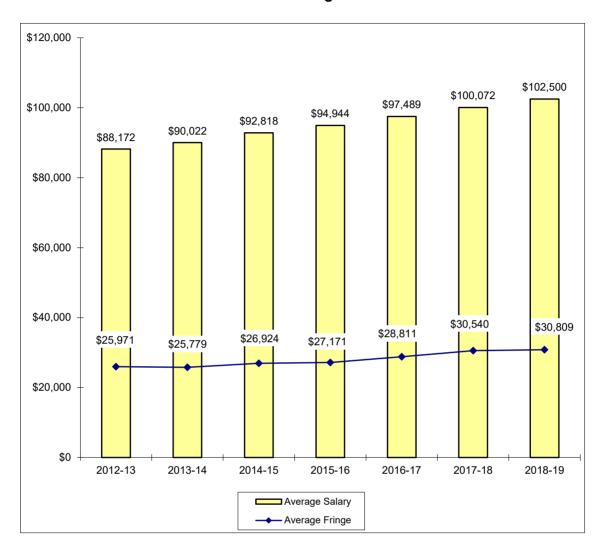

7,489  | 1096    | \$100,072 | 1134    | \$102,500 |
| Average Fringe            |         | \$28,811  |         | \$30,540  |         | \$30,809  |
| Fringe as a Percentage of |         |           |         |           |         |           |
| Average Salary            |         | 29.6%     |         | 30.5%     |         | 30.1%     |
| Percentage Increase in    |         |           |         |           |         |           |
| Average Salary for        |         |           |         |           |         |           |
| Continuing Faculty        |         | 3.7%      |         | 3.6%      |         | 3.7%      |

<sup>\*</sup>Data not displayed for five or fewer faculty.

# Average Compensation of Full-Time Instructional Faculty on Academic Year Contracts 2012-13 through 2018-19



# Institutional Staff Fall 2013 - Fall 2019

| Fall             | 2013 | 2014 | 2015 | 2016 | 2017 | 2018 | 2019 |
|------------------|------|------|------|------|------|------|------|
| Faculty:         |      |      |      |      |      |      |      |
| Full-Time        | 964  | 990  | 1022 | 1062 | 1103 | 1133 | 1171 |
| Part-Time        | 229  | 246  | 271  | 277  | 307  | 329  | 422  |
| Librarian:       |      |      |      |      |      |      |      |
| Full-Time        | 36   | 39   | 40   | 34   | 33   | 33   | 36   |
| Part-Time        | 0    | 0    | 0    | 0    | 0    | 0    | 0    |
| Executive Staff: |      |      |      |      |      |      |      |
| Full-Time        | 410  | 452  | 501  | 520  | 528  | 552  | 570  |
| Part-Time        | 0    | 0    | 0    | 0    | 0