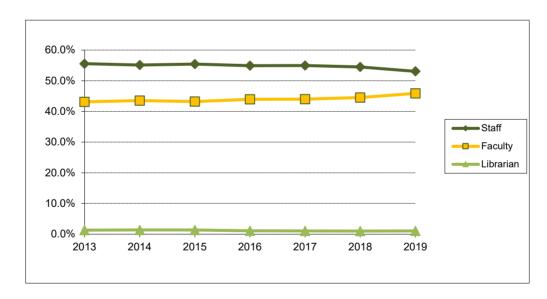

|      |      |      |      |      |
| Full-Time        | 607  | 610  | 638  | 625  | 581  | 610  | 654  |
| Part-Time        | 3    | 4    | 3    | 6    | 2    | 1    | 2    |
| Bi-Weekly Staff: |      |      |      |      |      |      |      |
| Full-Time        | 463  | 448  | 465  | 476  | 598  | 580  | 562  |
| Part-Time        | 54   | 51   | 51   | 47   | 53   | 47   | 53   |
| Total:           |      |      |      |      |      |      |      |
| Full-Time        | 2480 | 2539 | 2666 | 2717 | 2843 | 2908 | 2993 |
| Part-Time        | 286  | 301  | 325  | 330  | 362  | 377  | 478  |
|                  |      |      |      |      |      |      |      |
| Grand Total      | 2766 | 2840 | 2991 | 3047 | 3205 | 3285 | 3471 |

### Percentage of Institutional Staff Fall 2013 - Fall 2019



| Fall      | 2013  | 2014  | 2015  | 2016  | 2017  | 2018  | 2019  |
|-----------|-------|-------|-------|-------|-------|-------|-------|
| Faculty   | 43.1% | 43.5% | 43.2% | 43.9% | 44.0% | 44.5% | 45.9% |
| Librarian | 1.3%  | 1.4%  | 1.3%  | 1.1%  | 1.0%  | 1.0%  | 1.0%  |
| Staff     | 55.6% | 55.1% | 55.4% | 54.9% | 55.0% | 54.5% | 53.1% |

### Full-Time Faculty by Religious Affiliation Fall 2013 - Fall 2019

| Fall                         | 2013 | 2014 | 2015 | 2016 | 2017 | 2018 | 2019 |
|------------------------------|------|------|------|------|------|------|------|
| Assembly of God              | 3    | 4    | 4    | 3    | 3    | 6    | 7    |
| Baptist                      | 405  | 408  | 428  | 437  | 438  | 447  | 454  |
| Catholic                     | 113  | 126  | 13