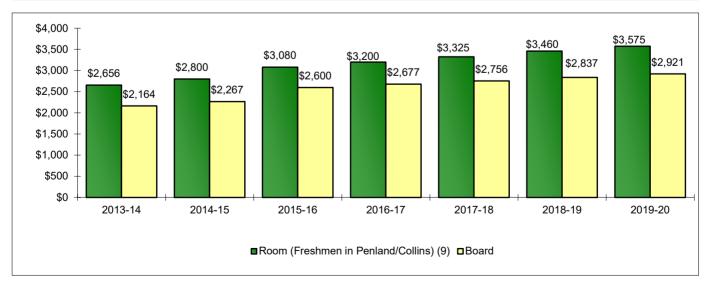

#### Student Credit Hours by Unit\* (Excluding Military Programs) Fall 2013 - Fall 2019

| Fall                               | 2013    | 2014    | 2015    | 2016    | 2017    | 2018    | 2019    |
|------------------------------------|---------|---------|---------|---------|---------|---------|---------|
| College of Arts & Sciences         | 133,573 | 131,340 | 132,758 | 131,509 | 131,324 | 130,599 | 129,438 |
| College of Health & Human Sciences |         | 17,422  | 17,175  | 18,132  | 19,111  | 21,310  | 25,481  |
| School of Business                 | 34,391  | 37,570  | 41,269  | 43,752  | 41,482  | 40,422  | 39,291  |
| School of Education                | 16,945  | 7,306   | 8,034   | 7,815   | 7,664   | 8,097   | 8,752   |
| School of Engineering & Comp. Sci. | 7,031   | 7,605   | 8,206   | 8,636   | 8,397   | 7,511   | 6,949   |
| School of Music                    | 5,434   | 5,087   | 5,054   | 5,148   | 5,210   | 5,247   | 5,284   |
| School of Nursing                  | 6,267   | 6,578   | 6,709   | 7,589   | 8,153   | 9,117   | 10,060  |
| School of Social Work              | 2,414   | 2,292   | 2,444   | 2,714   | 2,889   | 2,861   | 4,130   |
| Honors College                     | 5,200   | 5,366   | 5,651   | 6,035   | 5,836   | 6,038   | 5,500   |
| School of Law**                    | 3,325   | 3,406   | 3,515   | 3,209   | 3,300   | 3,727   | 4,145   |
| Truett Seminary                    | 2,684   | 2,827   | 2,958   | 2,847   | 2,929   | 2,722   | 2,622   |
|                                    |         |         |         |         |         |         |         |
| TOTAL                              | 217,264 | 226,799 | 233,773 | 237,386 | 236,295 | 237,651 | 241,652 |