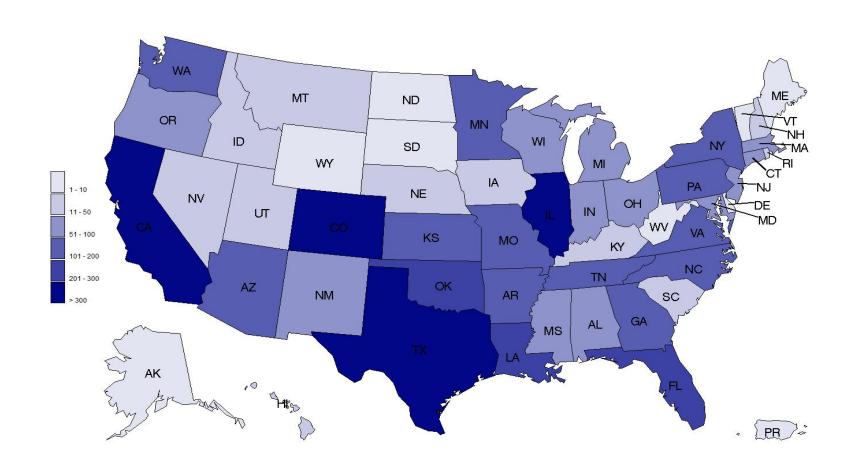

,451 | 11,258 | 11,273 |
| Utah                 | 11     | 14     | 16     | 18     | 20     | 24     | 35     |
| Vermont              | 4      | 4      | 7      | 6      | 5      | 5      | 4      |
| Virginia             | 91     | 98     | 110    | 123    | 121    | 130    | 164    |
| Washington           | 132    | 140    | 149    | 148    | 140    | 156    | 172    |
| West Virginia        | 2      | 3      | 3      | 3      | 4      | 3      | 5      |
| Wisconsin            | 24     | 25     | 40     | 36     | 43     | 53     | 66     |
| Wyoming              | 5      | 4      | 5      | 10     | 12     | 9      | 6      |
| Total                | 14,909 | 15,485 | 15,982 | 16,136 | 16,232 | 16,374 | 16,962 |

Sources: Admissions Office and IRT

## Enrollment by State Fall 2019



#### Countries Represented by Nonresident Aliens, Fall 2013 to Fall 2019

| Fall               | 2013 | 2014 | 2015 | 2016 | 2017 | 2018 | 2019 | Fall           | 2013 | 2014 | 2015 | 2016 | 2017 | 2018 | 2019 |
|--------------------|------|------|------|------|------|------|------|----------------|------|------|------|------|------|------|------|
| Albania            | 0    | 0    | 0    | 0    | 0    | 1    | 1    | Finland        | 1    | 1    | 2    | 0    | 1    | 0    | 0    |
| Angola             | 2    | 2    | 2    | 3    | 0    | 0    | 1    | France         | 5    | 7    | 7    | 8    | 6    | 6    | 5    |
| Argentina          | 0    | 0    | 0    | 2    | 2    | 1    | 2    | Gaza Strip     | 0    | 0    | 0    | 0    | 1    | 1    | 1    |
| Australia          | 4    | 8