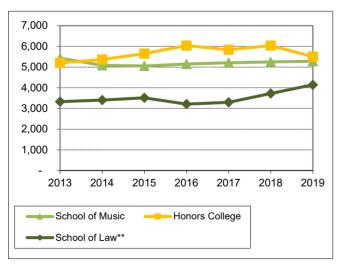

|           |                               | 2013 | 2014 | 2015 | 2016 | 2017 | 2018 | 2019 |
|-----------|-------------------------------|------|------|------|------|------|------|------|
| Graduate  | School                        |      |      |      |      |      |      |      |
| GR        | Total                         | 6    | 19   | 2    | 1    | 4    | 4    | 3    |
|           | African American / Black      | 2    | 1    | 1    | 0    | 0    | 0    | 0    |
|           | Alaskan Native / Amer. Indian | 0    | 0    | 0    | 0    | 0    | 0    | 0    |
|           | Asian                         | 1    | 6    | 0    | 0    | 1    | 1    | 1    |
|           | Hispanic                      | 0    | 3    | 0    | 0    | 0    | 0    | 0    |
|           | Pacific Islander              | 0    | 0    | 0    | 0    | 0    | 0    | 0    |
|           | White                         | 2    | 9    | 1    | 1    | 3    | 3    | 2    |
|           | Multiracial                   | 0    | 0    | 0    | 0    | 0    | 0    | 0    |
|           | Not Specified                 | 1    | 0    | 0    | 0    | 0    | 0    | 0    |
| College o | of Health & Human Sciences*** |      |      |      |      |      |      |      |
| UG        | Total                         | 0    | 1533 | 1579 | 1687 | 1706 | 1786 | 1871 |
|           | African American / Black      | 0    | 176  | 190  | 183  | 178  | 177  | 167  |
|           | Alaskan Native / Amer. Indian | 0    | 6    | 8    | 10   | 10   | 8    | 8    |
|           | Asian                         | 0    | 82   | 102  | 127  | 120  | 138  | 137  |
|           | Hispanic                      | 0    | 202  | 201  | 224  | 225  | 284  | 304  |
|           | Pacific Islander              | 0    | 0    | 2    | 3    | 2    | 2    | 2    |
|           | White                         | 0    | 992  | 991  | 1046 | 1080 | 1079 | 1150 |
|           | Multiracial                   | 0    | 71   | 80   | 90   | 87   | 92   | 94   |
|           | Not Specified                 | 0    | 4    | 5    | 4    | 4    | 6    | 9    |
| GR        | Total                         | 0    | 150  | 132  | 147  | 167  | 398  | 783  |
|           | African American / Black      | 0    | 8    | 9    | 6    | 8    | 14   | 67   |
|           | Alaskan Native / Amer. Indian | 0    | 1    | 0    | 0    | 0    | 3    | 4    |
|           | Asian                         | 0    | 11   | 12   | 8    | 7    | 18   | 39   |
|           | Hispanic                      | 0    | 13   | 13   | 13   | 16   | 50   | 139  |
|           | Pacific Islander              | 0    | 0    | 0    | 0    | 1    | 0    | 0    |
|           | White                         | 0    | 111  | 95   | 112  | 124  | 264  | 456  |
|           | Multiracial                   | 0    | 6    | 3    | 8    | 11   | 16   | 38   |
|           | Not Specified                 | 0    | 0    | 0    | 0    | 0    | 33   | 40   |
| Honors C  | College                       |      |      |      |      |      |      |      |
| UG        | Total                         | 224  | 246  | 289  | 294  | 304  | 323  | 322  |
|           | African American / Black      | 1    | 3    | 3    | 2    | 1    | 1    | 1    |
|           | Alaskan Native / Amer. Indian | 3    | 3    | 2    | 2    | 1    | 1    | 2    |
|           | Asian                         | 16   | 15   | 20   | 21   | 30   | 38   | 38   |
|           | Hispanic                      | 14   | 12   | 17   | 22   | 21   | 21   | 17   |
|           | Pacific Islander              | 0    | 0    | 0    | 0    | 0    | 0    | 0    |
|           | White                         | 179  | 204  | 234  | 238  | 236  | 248  | 244  |
|           | Multiracial                   | 11   | 9    | 12   | 7    | 12   | 10   | 16   |
|           | Not Specified                 | 0    | 0    | 1    | 2    | 3    | 4    | 4    |

|          |                               | 2013      | 2014      | 2015      | 2016      | 2017      | 2018      | 2019      |
|----------|-------------------------------|-----------|-----------|-----------|-----------|-----------|-----------|-----------|
| School o | f Law                         |           |           |           |           |           |           |           |
| LW       | Total                         | 378       | 384       | 398       | 369       | 385       | 431       | 479       |
|          | African American / Black      | 6         | 9         | 11        | 14        | 9         | 11        | 9         |
|          | Alaskan Native / Amer. Indian | 9         | 8         | 7         | 4         | 6         | 8         | 11        |
|          | Asian                         | 15        | 19        | 22        | 20        | 22        | 20        | 29        |
|          | Hispanic                      | 33        | 48        | 53        | 50        | 57        | 60        | 65        |
|          | Pacific Islander<br>White     | 0<br>309  | 0<br>296  | 1<br>301  | 2<br>276  | 2<br>279  | 1<br>321  | 0<br>355  |
|          | Multiracial                   | 309<br>6  | 290<br>4  | 301       | 3         | 279<br>9  | 321<br>10 | 10        |
|          | Not Specified                 | 0         | 0         | 0         | 0         | 1         | 0         | 0         |
| School o | f Music                       |           |           |           |           |           |           |           |
| UG       | Total                         | 284       | 278       | 287       | 282       | 294       | 293       | 264       |
|          | African American / Black      | 10        | 11        | 13        | 13        | 10        | 10        | 8         |
|          | Alaskan Native / Amer. Indian | 0         | 0         | 1         | 0         | 1         | 2         | 1         |
|          | Asian                         | 11        | 12        | 12        | 12        | 13        | 12        | 11        |
|          | Hispanic                      | 44        | 46        | 50        | 47        | 53        | 52        | 49        |
|          | Pacific Islander              | 0         | 0         | 0         | 0         | 0         | 0         | 0         |
|          | White                         | 199       | 188       | 194       | 196       | 203       | 202       | 180       |
|          | Multiracial<br>Not Specified  | 17<br>3   | 19<br>2   | 15<br>2   | 13<br>1   | 13<br>1   | 12<br>3   | 12<br>3   |
| GR       | Total                         | 75        | 80        | 80        | 85        | 75        | 74        | 82        |
| O. C     | African American / Black      | 0         | 2         | 3         | 4         | 3         | 5         | 5         |
|          | Alaskan Native / Amer. Indian | 0         | 0         | 0         | 0         | 0         | 0         | 0         |
|          | Asian                         | 7         | 8         | 8         | 15        | 14        | 5         | 8         |
|          | Hispanic                      | 12        | 10        | 8         | 9         | 10        | 7         | 12        |
|          | Pacific Islander              | 0         | 0         | 0         | 0         | 0         | 0         | 0         |
|          | White                         | 52        | 55        | 58        | 57        | 45        | 53        | 54        |
|          | Multiracial                   | 4         | 4         | 2         | 0         | 3         | 4         | 3         |
|          | Not Specified                 | 0         | 1         | 1         | 0         | 0         | 0         | 0         |
| School o | f Nursing                     |           |           |           |           |           |           |           |
| UG       | Total                         | 717       | 767       | 786       | 846       | 890       | 900       | 866       |
|          | African American / Black      | 53        | 56        | 68        | 62        | 67        | 61        | 54        |
|          | Alaskan Native / Amer. Indian | 5         | 2         | 4         | 1         | 3         | 7         | 6         |
|          | Asian                         | 60        | 63        | 56        | 64        | 71        | 73        | 87        |
|          | Hispanic                      | 123       | 158       | 143       | 168       | 183       | 175       | 167       |
|          | Pacific Islander              | 0<br>436  | 0<br>451  | 0<br>469  | 0<br>500  | 0<br>516  | 5<br>517  | 400       |
|          | White<br>Multiracial          | 436<br>36 | 451<br>35 | 468<br>44 | 509<br>40 | 516<br>46 | 517<br>59 | 498<br>46 |
|          | Not Specified                 | 36<br>4   | 35<br>2   | 44<br>3   | 40<br>2   | 46<br>4   | 59<br>3   | 46        |
|          | Not Openiled                  | -         | _         | J         | _         | -         | 3         | +         |