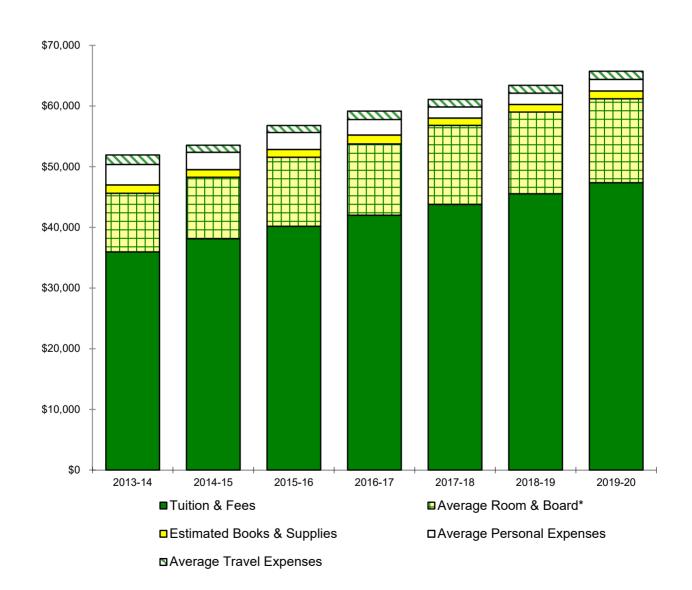

<sup>\*</sup>BIC courses have been credited to the department of the instructor.

<sup>\*\*</sup>Quarter hours converted to semester hours.

<sup>\*\*\*</sup>Beginning Fall 2014, selected departments from the College of Arts & Sciences and the School of Education formed the new College of Health & Human Sciences.