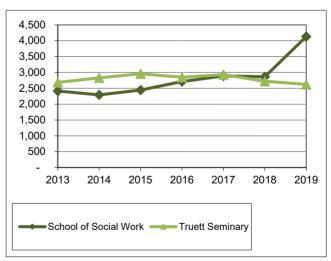

5,210   | 5,247   | 5,284   |
| School of Nursing                  | 6,267   | 6,578   | 6,709   | 7,589   | 8,153   | 9,117   | 10,060  |
| School of Social Work              | 2,414   | 2,292   | 2,444   | 2,714   | 2,889   | 2,861   | 4,130   |
| Honors College                     | 5,200   | 5,366   | 5,651   | 6,035   | 5,836   | 6,038   | 5,500   |
| School of Law**                    | 3,325   | 3,406   | 3,515   | 3,209   | 3,300   | 3,727   | 4,145   |
| Truett Seminary                    | 2,684   | 2,827   | 2,958   | 2,847   | 2,929   | 2,722   | 2,622   |
|                                    |         |         |         |         |         |         |         |
| TOTAL                              | 217,264 | 226,799 | 233,773 | 237,386 | 236,295 | 237,651 | 241,652 |









<sup>\*</sup>BIC courses have been credited to the department of the instructor.

<sup>\*\*</sup>Quarter hours converted to semester hours.

<sup>\*\*\*</sup>Beginning Fall 2014, selected departments from the College of Arts & Sciences and the School of Education formed the new College of Health & Human Sciences.

#### Retention of First-Time Freshman Classes Entering Fall 1987 - Fall 2018

| First-Time |       |       |        |         |       |       |          |       |       |           |       |                |            |       |       |            |       |
|------------|-------|-------|--------|---------|-------|-------|----------|-------|-------|-----------|-------|----------------|------------|-------|-------|------------|-------|
| Freshman   |       | After | 1 year | Afte