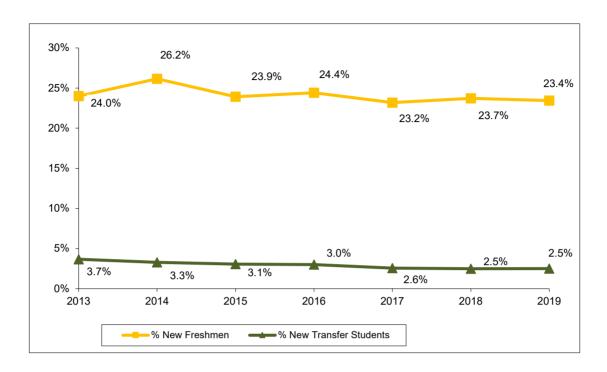

### New Freshman and Transfer Student Enrollment Fall 2013 - Fall 2019

| Fall                     | 2013   | 2014   | 2015   | 2016   | 2017   | 2018   | 2019   |
|--------------------------|--------|--------|--------|--------|--------|--------|--------|
| New Freshmen             | 3,190  | 3,625  | 3,394  | 3,503  | 3,320  | 3,366  | 3,307  |
| New Transfer Students    | 487    | 454    | 433    | 430    | 366    | 352    | 353    |
| Undergraduate Enrollment | 13,292 | 13,859 | 14,189 | 14,348 | 14,316 | 14,188 | 14,108 |
|                          |        |        |        |        |        |        |        |
| % New Freshmen           | 24.0%  | 26.2%  | 23.9%  | 24.4%  | 23.2%  | 23.7%  | 23.4%  |
| % New Transfer Students  | 3.7%   | 3.3%   | 3.1%   | 3.0%   | 2.6%   | 2.5%   | 2.5%   |