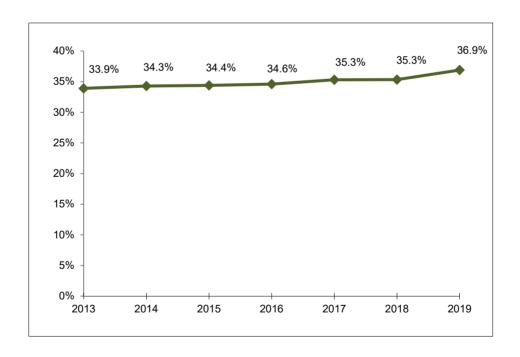

ere given the opportunity to select multiple race categories. In addition, Pacific Islander was designated as its own category (separate from Asian). The students were asked two questions. The first question asked the student "Are you Hispanic/Latino?" The second question allowed students to select among five race categories, with multiple responses allowed.

In this table, students are counted in only one race/ethnic group category. If the student indicated "yes" to the first question, the student was categorized as Hispanic (only) regardless of any race code(s) they may have selected. If the student marked more than one race (and "no" to Hispanic/Latino in the first question), he/she was reported in the category of Multiracial.

Fall 2013 - Fall 2019 Racial / Ethnic Minority Percentage



## Enrollment by Race and Gender \* Fall 2013 - Fall 2019

| YEAR |       | Total |       | N<br>Am | askaı<br>ative<br>nerica<br>ndian | /<br>in | ,    | Asian |     | Pacifi | c Islar | nder |      | an Am<br>Black | er./ | н    | ispani | c    |       | White |      | Mu  | Itiracia | I   |     | her / No |     |
|------|-------|-------|-------|---------|-----------------------------------|---------|------|-------|-----|--------|---------|------|------|----------------|------|------|--------|------|-------|-------|------|-----|----------|-----|-----|----------|-----|
|      | All   | М     | F     | All     | М                                 | F       | All  | М     | F   | All    | М       | F    | All  | М              | F    | All  | М      | F    | All   | М     | F    | All | М