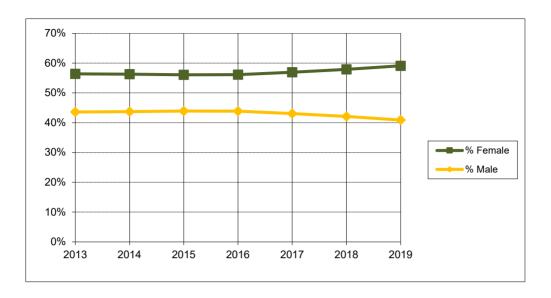

## Enrollment by Gender Fall 2013 - Fall 2019

| Fall     | 2013   | 2014   | 2015   | 2016   | 2017   | 2018   | 2019   |
|----------|--------|--------|--------|--------|--------|--------|--------|
| Female   | 8,810  | 9,152  | 9,414  | 9,518  | 9,710  | 9,967  | 10,658 |
| Male     | 6,806  | 7,111  | 7,373  | 7,441  | 7,349  | 7,250  | 7,375  |
| Total    | 15,616 | 16,263 | 16,787 | 16,959 | 17,059 | 17,217 | 18,033 |
|          |        |        |        |        |        |        |        |
| % Female | 56.4%  | 56.3%  | 56.1%  | 56.1%  | 56.9%  | 57.9%  | 59.1%  |
| % Male   | 43.6%  | 43.7%  | 43.9%  | 43.9%  | 43.1%  | 42.1%  | 40.9%  |