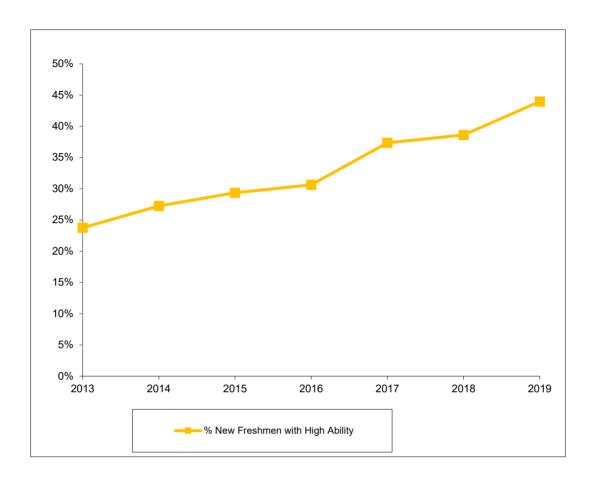

#### Table of Contents

| ENROLLMENT AND STUDENT CHARACTERISTICS                           | Page |
|------------------------------------------------------------------|------|
| New Freshman Applications, Acceptances and Enrollment            | 5    |
| Transfer Applications, Acceptances and Enrollment                |      |
|                                                                  |      |
| New Freshman Completed Applications and Enrollment by Gender     |      |
| New Freshman and Transfer Student Enrollment                     |      |
| Headcount Enrollment by Classification                           |      |
| Enrollment                                                       |      |
| Enrollment by Gender, Excluding Military Programs                |      |
| Enrollment by Religious Affiliation, Excluding Military Programs |      |
| Baptist Percentage, Excluding Military Programs                  |      |
| Enrollment by Racial/Ethnic Group                                |      |
| Racial/Ethnic Minority Percentage                                |      |
| Enrollment by Race and Gender                                    |      |
| Program Enrollment by Unit, Level, and Race                      |      |
| Program Enrollment by Unit, Level, and Gender                    |      |
| New Freshmen with High Ability                                   |      |
| Average SAT Scores for First-Time Freshmen                       |      |
| Average ACT Scores for First-Time Freshmen                       |      |
| Leading Texas Counties of Origin                                 |      |
| Leading States of Origin                                         |      |
| Percentage from Top Four Texas Counties                          |      |
| Students from Texas by County — Map                              |      |
| Texas Enrollment by County                                       |      |
| Enrollment by State                                              |      |
| Enrollment by State – Map                                        |      |
| Countries Represented by Nonresident Aliens                      |      |
| Headcount Enrollment by Unit                                     |      |
| Program Enrollment by Unit                                       |      |
| Headcount Enrollment Percentage by Unit                          |      |
| Student Credit Hours by Unit, Excluding Military Programs        |      |
| Retention of First-Time Freshman Classes                         |      |
| Distribution of Degrees (Duplicated Count)                       |      |
| Degree Programs                                                  |      |
| Profile of First-Time Freshmen                                   |      |
| Profile of Undergraduate Transfers                               |      |
| Profile of Undergraduate Students                                |      |
| Profile of Students in the Graduate School                       |      |
| Profile of Graduate Students in the School of Social Work        |      |
| Profile of Law Students                                          |      |
| Profile of Seminary Students                                     | 45   |