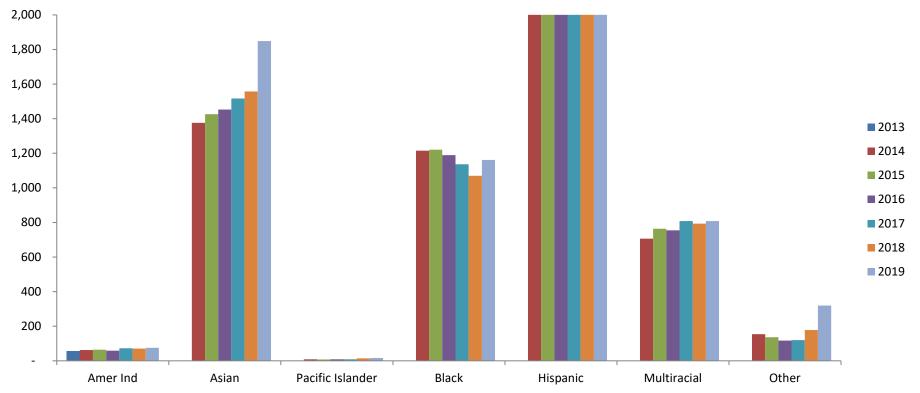

#### Enrollment by Racial / Ethnic Group\* Fall 2013 - Fall 2019

| Fall                           | 2013   | 2014   | 2015   | 2016   | 2017   | 2018   | 2019   |
|--------------------------------|--------|--------|--------|--------|--------|--------|--------|
| African American/Black         | 1,137  | 1,215  | 1,221  | 1,189  | 1,136  | 1,070  | 1,161  |
| American Indian/Alaskan Native | 56     | 62     | 64     | 59     | 73     | 71     | 75     |
| Asian                          | 1,344  | 1,376  | 1,426  | 1,453  | 1,517  | 1,557  | 1,849  |
| Hispanic                       | 2,051  | 2,208  | 2,289  | 2,404  | 2,478  | 2,578  | 2,744  |
| Pacific Islander               | 5      | 9      | 8      | 9      | 9      | 14     | 16     |
| White                          | 10,156 | 10,533 | 10,879 | 10,974 | 10,918 | 10,956 | 11,060 |
| Multiracial                    | 702    | 706    | 764    | 754    | 808    | 793    | 808    |
| Not Specified                  | 165    | 154    | 136    | 117    | 120    | 178    | 320    |
|                                |        |        |        |        |        |        |        |
| Total                          | 15,616 | 16,263 | 16,787 | 16,959 | 17,059 | 17,217 | 18,033 |