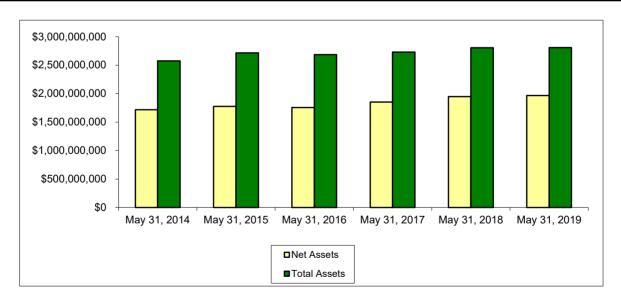

-----------------|-----------------|-----------------|
| & Equipment     | \$1,385,490,000 | \$1,549,717,000 | \$1,642,639,000 | \$1,689,889,000 | \$1,719,655,000 | \$1,727,461,000 |



<sup>\*</sup>Does not reflect the impact of accumulated depreciation.

Assets
May 31, 2014 through May 31, 2019

|              | May 31, 2014    | May 31, 2015    | May 31, 2016    | May 31, 2017    | May 31, 2018    | May 31, 2019    |
|--------------|-----------------|-----------------|-----------------|-----------------|-----------------|-----------------|
| Net Assets   | \$1,717,305,000 | \$1,775,898,000 | \$1,755,204,000 | \$1,851,474,000 | \$1,947,645,000 | \$1,967,465,000 |
| Total Assets | \$2,574,106,000 | \$2,716,954,000 | \$2,684,208,000 | \$2,729,490,000 | \$2,804,927,000 | \$2,807,569,000 |