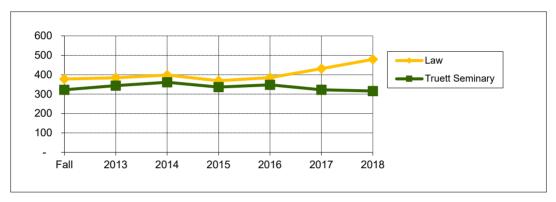

|                  | Fall | 2013   | 2014   | 2015   | 2016   | 2017   | 2018   | 2019   |
|------------------|------|--------|--------|--------|--------|--------|--------|--------|
| Undergraduate    |      | 13,292 | 13,859 | 14,189 | 14,348 | 14,316 | 14,188 | 14,108 |
| Graduate         |      | 1,624  | 1,676  | 1,839  | 1,906  | 2,010  | 2,276  | 3,130  |
| Law              |      | 378    | 384    | 398    | 369    | 385    | 431    | 479    |
| Truett Seminary  |      | 322    | 344    | 361    | 336    | 348    | 322    | 316    |
| TOTAL ENROLLMENT |      | 15,616 | 16,263 | 16,787 | 16,959 | 17,059 | 17,217 | 18,033 |