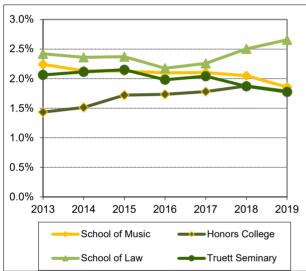

|           |                               | 2013 | 2014 | 2015 | 2016 | 2017 | 2018 | 2019 |
|-----------|-------------------------------|------|------|------|------|------|------|------|
| Graduate  | School                        |      |      |      |      |      |      |      |
| GR        | Total                         | 6    | 19   | 2    | 1    | 4    | 4    | 3    |
|           | African American / Black      | 2    | 1    | 1    | 0    | 0    | 0    | 0    |
|           | Alaskan Native / Amer. Indian | 0    | 0    | 0    | 0    | 0    | 0    | 0    |
|           | Asian                         | 1    | 6    | 0    | 0    | 1    | 1    | 1    |
|           | Hispanic                      | 0    | 3    | 0    | 0    | 0    | 0    | 0    |
|           | Pacific Islander              | 0    | 0    | 0    | 0    | 0    | 0    | 0    |
|           | White                         | 2    | 9    | 1    | 1    | 3    | 3    | 2    |
|           | Multiracial                   | 0    | 0    | 0    | 0    | 0    | 0    | 0    |
|           | Not Specified                 | 1    | 0    | 0    | 0    | 0    | 0    | 0    |
| College o | of Health & Human Sciences*** |      |      |      |      |      |      |      |
| UG        | Total                         | 0    | 1533 | 1579 | 1687 | 1706 | 1786 | 1871 |
|           | African American / Black      | 0    | 176  | 190  | 183  | 178  | 177  | 167  |
|           | Alaskan Native / Amer. Indian | 0    | 6    | 8    | 10   | 10   | 8    | 8    |
|           | Asian                         | 0    | 82   | 102  | 127  | 120  | 138  | 137  |
|           | Hispanic                      | 0    | 202  | 201  | 224  | 225  | 284  | 304  |
|           | Pacific Islander              | 0    | 0    | 2    | 3    | 2    | 2    | 2    |
|           | White                         | 0    | 992  | 991  | 1046 | 1080 | 1079 | 1150 |
|           | Multiracial                   | 0    | 71   | 80   | 90   | 87   | 92   | 94   |
|           | Not Specified                 | 0    | 4    | 5    | 4    | 4    | 6    | 9    |
| GR        | Total                         | 0    | 150  | 132  | 147  | 167  | 398  | 783  |
|           | African American / Black      | 0    | 8    | 9    | 6    | 8    | 14   | 67   |
|           | Alaskan Native / Amer. Indian | 0    | 1    | 0    | 0    | 0    | 3    | 4    |
|           | Asian                         | 0    | 11   | 12   | 8    | 7    | 18   | 39   |
|           | Hispanic                      | 0    | 13   | 13   | 13   | 16   | 50   | 139  |
|           | Pacific Islander              | 0    | 0    | 0    | 0    | 1    | 0    | 0    |
|           | White                         | 0    | 111  | 95   | 112  | 124  | 264  | 456  |
|           | Multiracial                   | 0    | 6    | 3    | 8    | 11   | 16   | 38   |
|           | Not Specified                 | 0    | 0    | 0    | 0    | 0    | 33   | 40   |
| Honors C  | College                       |      |      |      |      |      |      |      |
| UG        | Total                         | 224  | 246  | 289  | 294  | 304  | 323  | 322  |
|           | African American / Black      | 1    | 3    | 3    | 2    | 1    | 1    | 1    |
|           | Alaskan Native / Amer. Indian | 3    | 3    | 2    | 2    | 1    | 1    | 2    |
|           | Asian                         | 16   | 15   | 20   | 21   | 30   | 38   | 38   |
|           | Hispanic                      | 14   | 12   | 17   | 22   | 21   | 21   | 17   |
|           | Pacific Islander              | 0    | 0    | 0    | 0    | 0    | 0    | 0    |
|           | White                         | 179  | 204  | 234  | 238  | 236  | 248  | 244  |
|           | Multiracial                   | 11   | 9    | 12   | 7    | 12   | 10   | 16   |
|           | Not Specified                 | 0    | 0    | 1    | 2    | 3    | 4    | 4    |

|          |                               | 2013      | 2014      | 2015      | 2016      | 2017      | 2018      | 2019      |
|----------|-------------------------------|-----------|-----------|-----------|-----------|-----------|-----------|-----------|
| School o | f Law                         |           |           |           |           |           |           |           |
| LW       | Total                         | 378       | 384       | 398       | 369       | 385       | 431       | 479       |
|          | African American / Black      | 6         | 9         | 11        | 14        | 9         | 11        | 9         |
|          | Alaskan Native / Amer. Indian | 9         | 8         | 7         | 4         | 6         | 8         | 11        |
|          | Asian                         | 15        | 19        | 22        | 20        | 22        | 20        | 29        |
|          | Hispanic                      | 33        | 48        | 53        | 50        | 57        | 60        | 65        |
|          | Pacific Islander<br>White     | 0<br>309  | 0<br>296  | 1<br>301  | 2<br>276  | 2<br>279  | 1<br>321  | 0<br>355  |
|          | Multiracial                   | 309<br>6  | 290<br>4  | 301       | 3         | 279<br>9  | 321<br>10 | 10        |
|          | Not Specified                 | 0         | 0         | 0         | 0         | 1         | 0         | 0         |
| School o | f Music                       |           |           |           |           |           |           |           |
| UG       | Total                         | 284       | 278       | 287       | 282       | 294       | 293       | 264       |
|          | African American / Black      | 10        | 11        | 13        | 13        | 10        | 10        | 8         |
|          | Alaskan Native / Amer. Indian | 0         | 0         | 1         | 0         | 1         | 2         | 1         |
|          | Asian                         | 11        | 12        | 12        | 12        | 13        | 12        | 11        |
|          | Hispanic                      | 44        | 46        | 50        | 47        | 53        | 52        | 49        |
|          | Pacific Islander              | 0         | 0         | 0         | 0         | 0         | 0         | 0         |
|          | White                         | 199       | 188       | 194       | 196       | 203       | 202       | 180       |
|          | Multiracial<br>Not Specified  | 17<br>3   | 19<br>2   | 15<br>2   | 13<br>1   | 13<br>1   | 12<br>3   | 12<br>3   |
| GR       | Total                         | 75        | 80        | 80        | 85        | 75        | 74        | 82        |
| O. C     | African American / Black      | 0         | 2         | 3         | 4         | 3         | 5         | 5         |
|          | Alaskan Native / Amer. Indian | 0         | 0         | 0         | 0         | 0         | 0         | 0         |
|          | Asian                         | 7         | 8         | 8         | 15        | 14        | 5         | 8         |
|          | Hispanic                      | 12        | 10        | 8         | 9         | 10        | 7         | 12        |
|          | Pacific Islander              | 0         | 0         | 0         | 0         | 0         | 0         | 0         |
|          | White                         | 52        | 55        | 58        | 57        | 45        | 53        | 54        |
|          | Multiracial                   | 4         | 4         | 2         | 0         | 3         | 4         | 3         |
|          | Not Specified                 | 0         | 1         | 1         | 0         | 0         | 0         | 0         |
| School o | f Nursing                     |           |           |           |           |           |           |           |
| UG       | Total                         | 717       | 767       | 786       | 846       | 890       | 900       | 866       |
|          | African American / Black      | 53        | 56        | 68        | 62        | 67        | 61        | 54        |
|          | Alaskan Native / Amer. Indian | 5         | 2         | 4         | 1         | 3         | 7         | 6         |
|          | Asian                         | 60        | 63        | 56        | 64        | 71        | 73        | 87        |
|          | Hispanic                      | 123       | 158       | 143       | 168       | 183       | 175       | 167       |
|          | Pacific Islander              | 0<br>436  | 0<br>451  | 0<br>469  | 0<br>500  | 0<br>516  | 5<br>517  | 400       |
|          | White<br>Multiracial          | 436<br>36 | 451<br>35 | 468<br>44 | 509<br>40 | 516<br>46 | 517<br>59 | 498<br>46 |
|          | Not Specified                 | 36<br>4   | 35<br>2   | 44<br>3   | 40<br>2   | 46<br>4   | 59<br>3   | 46        |
|          | Not Openiled                  | -         | _         | J         | _         | -         | 3         | +         |