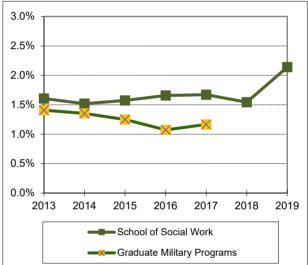

### Headcount Enrollment by Classification Fall 2013 - Fall 2019

| Fall                         | 2013   | 2014   | 2015   | 2016   | 2017   | 2018   | 2019   |
|------------------------------|--------|--------|--------|--------|--------|--------|--------|
| Freshman                     | 3,707  | 4,125  | 3,953  | 4,043  | 3,814  | 3,824  | 3,780  |
| Sophomore                    | 2,896  | 2,942  | 3,221  | 3,050  | 3,109  | 2,837  | 2,833  |
| Junior                       | 2,814  | 2,891  | 2,977  | 3,183  | 3,073  | 3,207  | 3,007  |
| Senior                       | 3,706  | 3,748  | 3,898  | 3,928  | 4,188  | 4,168  | 4,201  |
| Postbaccalaureate            | 119    | 107    | 102    | 116    | 114    | 133    | 136    |
| Nondegree                    | 50     | 46     | 38     | 28     | 18     | 19     | 151    |
|                              |        |        |        |        |        |        |        |
| TOTAL UNDERGRADUATE          | 13,292 | 13,859 | 14,189 | 14,348 | 14,316 | 14,188 | 14,108 |
|                              |        |        |        |        |        |        |        |
| Master's                     | 795    | 831    | 946    | 1,022  | 1,086  | 1,223  | 1,606  |
| Doctoral                     | 585    | 596    | 658    | 682    | 702    | 1,026  | 1,480  |
| Graduate Transient/Nondegree | 5      | 8      | 2      | 1      | 4      | 4      | 3      |
| Graduate Professional        | 19     | 21     | 23     | 19     | 19     | 23     | 41     |
|                              |        |        |        |        |        |        |        |
| TOTAL GRADUATE               | 1,404  | 1,456  | 1,629  | 1,724  | 1,811  | 2,276  | 3,130  |
|                              |        |        |        |        |        |        |        |
| Seminary Master's            | 285    | 310    | 324    | 301    | 307    | 288    | 273    |
| Seminary Doctoral            | 36     | 33     | 36     | 34     | 35     | 29     | 40     |
| Nondegree                    | 1      | 1      | 1      | 1      | 6      | 5      | 3      |
|                              |        |        |        |        |        |        |        |
| TOTAL SEMINARY               | 322    | 344    | 361    | 336    | 348    | 322    | 316    |
|                              |        |        |        |        |        |        |        |
| School of Law                | 378    | 384    | 398    | 369    | 385    | 431    | 479    |
|                              |        |        |        |        |        |        |        |
| Graduate Military Programs   | 220    | 220    | 210    | 182    | 199    |        |        |
|                              |        |        |        |        |        |        |        |
| TOTAL ENROLLMENT             | 15,616 | 16,263 | 16,787 | 16,959 | 17,059 | 17,217 | 18,033 |