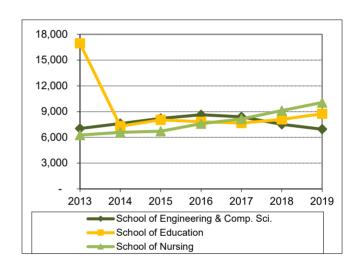

|          |                                | 2013 | 2014 | 2015 | 2016 | 2017 | 2018 | 2019 |
|----------|--------------------------------|------|------|------|------|------|------|------|
| School o | f Engineering & Computer Scien | ce   |      |      |      |      |      |      |
| UG       | Total                          | 1034 | 1118 | 1099 | 1068 | 1016 | 891  | 784  |
|          | African American / Black       | 68   | 77   | 69   | 66   | 63   | 56   | 32   |
|          | Alaskan Native / Amer. Indian  | 3    | 3    | 4    | 2    | 3    | 3    | 3    |
|          | Asian                          | 66   | 85   | 98   | 93   | 104  | 98   | 95   |
|          | Hispanic                       | 117  | 136  | 128  | 135  | 134  | 131  | 119  |
|          | Pacific Islander               | 0    | 0    | 1    | 0    | 0    | 0    | 0    |
|          | White                          | 726  | 763  | 745  | 715  | 659  | 553  | 501  |
|          | Multiracial                    | 51   | 48   | 48   | 54   | 52   | 43   | 31   |
|          | Not Specified                  | 3    | 6    | 6    | 3    | 1    | 7    | 3    |
| GR       | Total                          | 56   | 72   | 88   | 101  | 107  | 100  | 120  |
|          | African American / Black       | 0    | 1    | 4    | 6    | 4    | 3    | 6    |
|          | Alaskan Native / Amer. Indian  | 0    | 0    | 0    | 0    | 0    | 1    | 1    |
|          | Asian                          | 20   | 21   | 19   | 32   | 42   | 42   | 45   |
|          | Hispanic                       | 4    | 4    | 5    | 7    | 5    | 5    | 8    |
|          | Pacific Islander               | 0    | 0    | 0    | 0    | 0    | 0    | 0    |
|          | White                          | 29   | 44   | 55   | 53   | 53   | 47   | 57   |
|          | Multiracial                    | 3    | 2    | 3    | 1    | 2    | 2    | 2    |
|          | Not Specified                  | 0    | 0    | 2    | 2    | 1    | 0    | 1    |
| School o | f Education                    |      |      |      |      |      |      |      |
| UG       | Total                          | 1118 | 410  | 453  | 446  | 429  | 427  | 396  |
|          | African American / Black       | 141  | 9    | 12   | 16   | 12   | 20   | 11   |
|          | Alaskan Native / Amer. Indian  | 6    | 1    | 2    | 2    | 2    | 1    | 2    |
|          | Asian                          | 53   | 8    | 10   | 15   | 13   | 12   | 13   |
|          | Hispanic                       | 119  | 37   | 51   | 59   | 64   | 54   | 53   |
|          | Pacific Islander               | 1    | 0    | 0    | 0    | 0    | 0    | 0    |
|          | White                          | 737  | 340  | 361  | 344  | 329  | 330  | 309  |
|          | Multiracial                    | 61   | 15   | 17   | 10   | 9    | 10   | 8    |
|          | Not Specified                  | 0    | 0    | 0    | 0    | 0    | 0    | 0    |
| GR       | Total                          | 233  | 136  | 178  | 174  | 184  | 264  | 450  |
|          | African American / Black       | 13   | 3    | 10   | 15   | 11   | 31   | 93   |
|          | Alaskan Native / Amer. Indian  | 1    | 0    | 0    | 0    | 0    | 1    | 3    |
|          | Asian                          | 16   | 10   | 12   | 7    | 10   | 15   | 16   |
|          | Hispanic                       | 25   | 15   | 17   | 12   | 21   | 31   | 60   |
|          | Pacific Islander               | 0    | 0    | 1    | 1    | 1    | 0    | 0    |
|          | White                          | 171  | 103  | 127  | 129  | 130  | 172  | 256  |
|          | Multiracial                    | 5    | 4    | 8    | 7    | 10   | 13   | 17   |
|          | Not Specified                  | 2    | 1    | 3    | 3    |      |      | 5    |