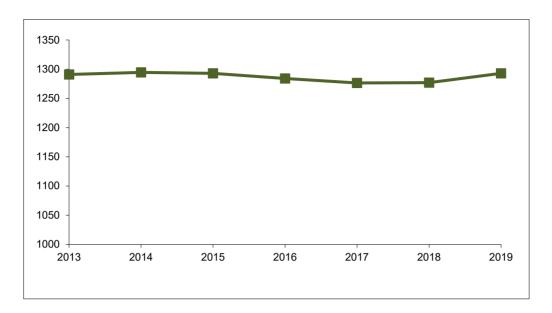

#### Table of Contents

| ENROLLMENT AND STUDENT CHARACTERISTICS                           | Page |
|------------------------------------------------------------------|------|
| New Freshman Applications, Acceptances and Enrollment            | 5    |
| Transfer Applications, Acceptances and Enrollment                |      |
|                                                                  |      |
| New Freshman Completed Applications and Enrollment by Gender     |      |
| New Freshman and Transfer Student Enrollment                     |      |
| Headcount Enrollment by Classification                           |      |
| Enrollment                                                       |      |
| Enrollment by Gender, Excluding Military Programs                |      |
| Enrollment by Religious Affiliation, Excluding Military Programs |      |
| Baptist Percentage, Excluding Military Programs                  |      |
| Enrollment by Racial/Ethnic Group                                |      |
| Racial/Ethnic Minority Percentage                                |      |
| Enrollment by Race and Gender                                    |      |
| Program Enrollment by Unit, Level, and Race                      |      |
| Program Enrollment by Unit, Level, and Gender                    |      |
| New Freshmen with High Ability                                   |      |
| Average SAT Scores for First-Time Freshmen                       |      |
| Average ACT Scores for First-Time Freshmen                       |      |
| Leading Texas Counties of Origin                                 |      |
| Leading States of Origin                                         |      |
| Percentage from Top Four Texas Counties                          |      |
| Students from Texas by County — Map                              |      |
| Texas Enrollment by County                                       |      |
| Enrollment by State                                              |      |
| Enrollment by State – Map                                        |      |
| Countries Represented by Nonresident Aliens                      |      |
| Headcount Enrollment by Unit                                     |      |
| Program Enrollment by Unit                                       |      |
| Headcount Enrollment Percentage by Unit                          |      |
| Student Credit Hours by Unit, Excluding Military Programs        |      |
| Retention of First-Time Freshman Classes                         |      |
| Distribution of Degrees (Duplicated Count)                       |      |
| Degree Programs                                                  |      |
| Profile of First-Time Freshmen                                   |      |
| Profile of Undergraduate Transfers                               |      |
| Profile of Undergraduate Students                                |      |
| Profile of Students in the Graduate School                       |      |
| Profile of Graduate Students in the School of Social Work        |      |
| Profile of Law Students                                          |      |
| Profile of Seminary Students                                     | 45   |