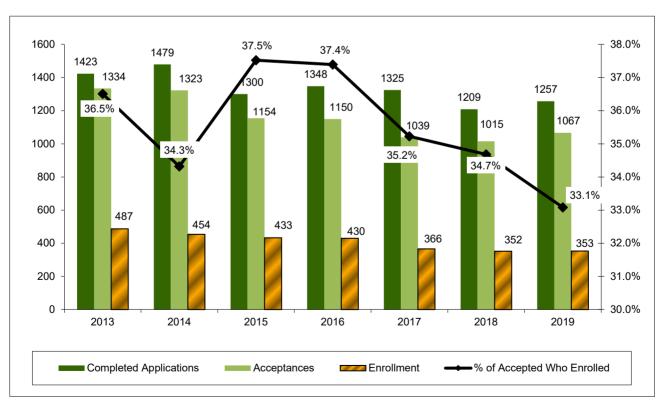

#### Transfer Applications, Acceptances and Enrollment Fall 2013 - Fall 2019

### New Freshman and Transfer Student Enrollment Fall 2013 - Fall 2019

| Fall                     | 2013   | 2014   | 2015   | 2016   | 2017   | 2018   | 2019   |
|--------------------------|--------|--------|--------|--------|--------|--------|--------|
| New Freshmen             | 3,190  | 3,625  | 3,394  | 3,503  | 3,320  | 3,366  | 3,307  |
| New Transfer Students    | 487    | 454    | 433    | 430    | 366    | 352    | 353    |
| Undergraduate Enrollment | 13,292 | 13,859 | 14,189 | 14,348 | 14,316 | 14,188 | 14,108 |
|                          |        |        |        |        |        |        |        |
| % New Freshmen           | 24.0%  | 26.2%  | 23.9%  | 24.4%  | 23.2%  | 23.7%  | 23.4%  |
| % New Transfer Students  | 3.7%   | 3.3%   | 3.1%   | 3.0%   | 2.6%   | 2.5%   | 2.5%   |