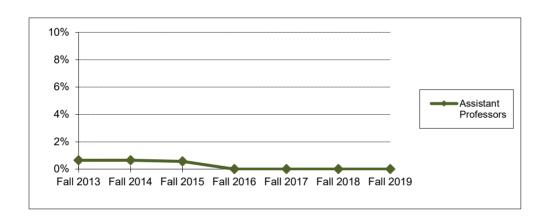

|--------------|-----------|-----------|-----------|-----------|-----------|-----------|-----------|
| Bachelor's   | 3         | 12        | 4         | 4         | 9         | 9         | 8         |
| Master's     | 193       | 198       | 206       | 212       | 214       | 213       | 205       |
| Doctoral     | 738       | 751       | 779       | 809       | 845       | 876       | 887       |
| Professional | 30        | 29        | 33        | 37        | 35        | 35        | 34        |
|              |           |           |           |           |           |           |           |
| Total        | 964       | 990       | 1022      | 1062      | 1103      | 1133      | 1134      |

### Percentage of Full-Time Faculty with Tenure (AAUP Definition) Fall 2013 - Fall 2019





|                      | Fall 2013 | Fall 2014 | Fall 2015 | Fall 2016 | Fall 2017 | Fall 2018 | Fall 2019 |
|----------------------|-----------|-----------|-----------|-----------|-----------|-----------|-----------|
| Professors           | 98.9%     | 97.9%     | 97.2%     | 96.2%     | 95.6%     | 95.2%     | 95.6%     |
| Associate Professors | 94.2%     | 90.5%     | 91.2%     | 91.0%     | 89.1%     | 84.9%     | 82.9%     |
| Assistant Professors | 0.6%      | 0.6%      | 0.6%      | 0.0%      | 0.0%      | 0.0%      | 0.0%      |
| Instructors          | 100.0%    | 100.0%    | 100.0%    | 0.0%      | 0.0%      | 0.0%      | 0.0%      |
| All Faculty          | 50.0%     | 49.2%     | 49.1%     | 48.9%     | 49.1%     | 47.2%     | 46.1%     |

# Average Salaries of Full-Time In