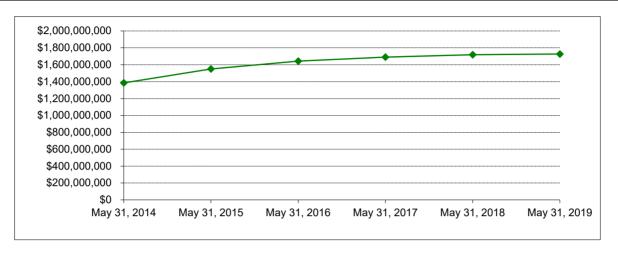

| 79.9%           | 80.0%           | 80.2%           |
| Board Designated Endowment |                 | 18.4%           |                 |                 |                 |                 |
| Total Endowment            | 100.0%          | 100.0%          | 100.0%          | 100.0%          | 100.0%          | 100.0%          |



# Property, Plant and Equipment\* May 31, 2014 through May 31, 2019

| Property, Plant | May 31, 2014    | May 31, 2015    | May 31, 2016    | May 31, 2017    | May 31, 2018    | May 31, 2019    |
|-----------------|-----------------|-----------------|-----------------|-----------------|-----------------|-----------------|
| & Equipment     | \$1,385,490,000 | \$1,549,717,000 | \$1,642,639,000 | \$1,689,889,000 | \$1,719,655,000 | \$1,727,461,000 |



<sup>\*</sup>Does not reflect the impact of accumulated depreciation.

Assets
May 31, 2014 through May 31, 2019

|              | May 31, 2014    | May 31, 2015    | May 31, 2016    | May 31, 2017    | May 31, 2018    | May 31, 2019    |
|--------------|-----------------|-----------------|-----------------|-----------------|-----------------|-----------------|
| Net Assets   | \$1,717,305,000 | \$1,775,898,000 | \$1,755,204,000 | \$1,851,474,000 | \$1,947,645,000 | \$1,967,465,000 |
| Total Assets | \$2,574,106,000 | \$2,716,954,000 | \$2,684,208,000 | \$2,729,490,000 | \$2,804,927,000 | \$2,807,569,000 |