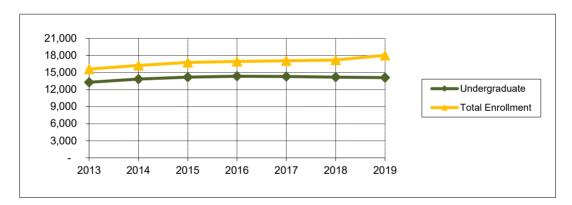

### New Freshman and Transfer Student Enrollment Fall 2013 - Fall 2019

| Fall                     | 2013   | 2014   | 2015   | 2016   | 2017   | 2018   | 2019   |
|--------------------------|--------|--------|--------|--------|--------|--------|--------|
| New Freshmen             | 3,190  | 3,625  | 3,394  | 3,503  | 3,320  | 3,366  | 3,307  |
| New Transfer Students    | 487    | 454    | 433    | 430    | 366    | 352    | 353    |
| Undergraduate Enrollment | 13,292 | 13,859 | 14,189 | 14,348 | 14,316 | 14,188 | 14,108 |
|                          |        |        |        |        |        |        |        |
| % New Freshmen           | 24.0%  | 26.2%  | 23.9%  | 24.4%  | 23.2%  | 23.7%  | 23.4%  |
| % New Transfer Students  | 3.7%   | 3.3%   | 3.1%   | 3.0%   | 2.6%   | 2.5%   | 2.5%   |