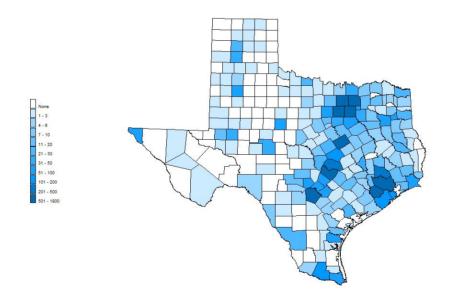

48     | 60     | 62     | 55     | 66     | 86     | 112    |
| Pennsylvania   | 62     | 68     | 66     | 70     | 71     | 90     | 102    |
| Alabama        | 27     | 36     | 44     | 60     | 76     | 84     | 94     |

### Percentage From Top Four Texas Counties Fall 2013 - Fall 2019



|          | Fall | 2013  | 2014  | 2015  | 2016  | 2017  | 2018  | 2019  |
|----------|------|-------|-------|-------|-------|-------|-------|-------|
| McLennan |      | 12.4% | 12.4% | 12.2% | 11.2% | 11.2% | 10.9% | 10.3% |
| Harris   |      | 11.4% | 10.9% | 11.2% | 11.2% | 11.3% | 11.4% | 12.0% |
| Tarrant  |      | 6.8%  | 6.7%  | 6.5%  | 6.4%  | 6.6%  | 6.4%  | 6.3%  |
| Dallas   |      | 7.2%  | 7.2%  | 6.8%  | 6.5%  | 6.2%  | 5.8%  | 5.6%  |

### Students From Texas by County Fall 2019



# Texas Enrollment by County Fall 2019

|               | n   |            | n   |                      | n   |               | n     |                        | n      |
|---------------|-----|------------|-----|----------------------|-----|---------------|-------|------------------------|--------|
| Anderson      | 4   | Crane      | 1   | Hartley              | -   | Madison       | -     | San Patricio           | 13     |
| Andrews       | 3   | Crockett   | _   | Haskell              | -   | Marion        | 2     | San Saba               | 2      |
| Angelina      | 29  | Crosby     | -   | Hays                 | 74  | Martin        | 1     | Schleicher             | -      |
| Aransas       | 2   | Culberson  | 2   | Hemphill             | -   | Mason         | -     | Scurry