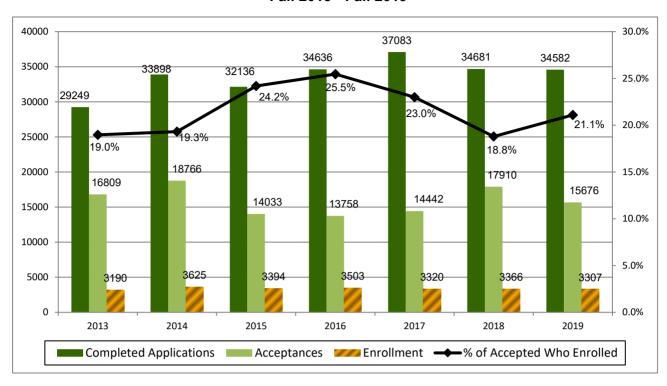

#### New Freshman Applications, Acceptances and Enrollment Fall 2013 - Fall 2019

### New Freshman and Transfer Student Enrollment Fall 2013 - Fall 2019

| Fall                     | 2013   | 2014   | 2015   | 2016   | 2017   | 2018   | 2019   |
|--------------------------|--------|--------|--------|--------|--------|--------|--------|
| New Freshmen             | 3,190  | 3,625  | 3,394  | 3,503  | 3,320  | 3,366  | 3,307  |
| New Transfer Students    | 487    | 454    | 433    | 430    | 366    | 352    | 353    |
| Undergraduate Enrollment | 13,292 | 13,859 | 14,189 | 14,348 | 14,316 | 14,188 | 14,108 |
|                          |        |        |        |        |        |        |        |
| % New Freshmen           | 24.0%  | 26.2%  | 23.9%  | 24.4%  | 23.2%  | 23.7%  | 23.4%  |
| % New Transfer Students  | 3.7%   | 3.3%   | 3.1%   | 3.0%   | 2.6%   | 2.5%   | 2.5%   |