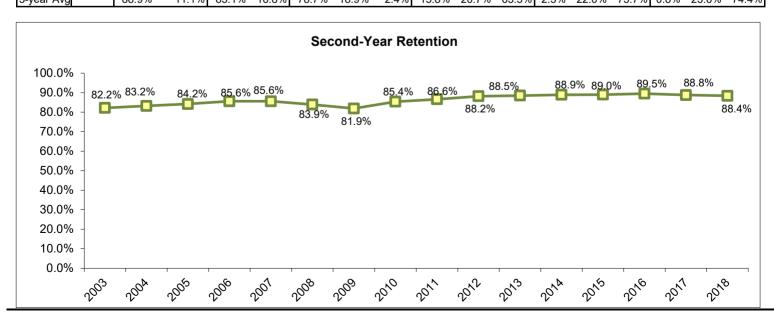

|       |                |            |       |       |            |       |
| 2017       | 3,320 | 88.8% | 11.2%  | 82.9%   | 17.0% |       |          |       |       |           |       |                |            |       |       |            |       |
| 2018       | 3,366 | 88.4% | 11.6%  |         |       |       |          |       |       |           |       |                |            |       |       |            |       |
| Average    |       | 84.8% | 15.2%  | 76.9%   | 23.1% | 72.9% | 25.5%    | 1.7%  | 23.3% | 26.8%     | 49.9% | 3.4%           | 27.2%      | 69.3% | 1.0%  | 27.2%      | 71.8% |
| 5-year Avg |       | 88.9% | 11.1%  | 83.1%   | 16.8% | 78.7% | 18.9%    | 2.4%  | 15.8% | 20.7%     | 63.5% | 2.3%           | 22.0%      | 75.7% | 0.8%  | 23.6%      | 74.4% |



Sources: Admissions Office and IRT

#### Distribution of Degrees (Duplicated Count\*), 2013-14 through 2018-19

|                                                           | 2013-14 | 2014-15                  | 2015-16   | 2016-17   | 2017-18 | 2018-19 |
|-----------------------------------------------------------|---------|--------------------------|-----------|-----------|---------|---------|
| Bachelor of Arts                                          | 950     | 980                      | 932       | 912       | 960     | 919     |
| Bachelor of Business Administration                       | 865     | 944                      | 1,058     | 1,129     | 1,153   | 1,245   |
| Bachelor of Fine Arts                                     | 58      | 49                       | 36        | 46