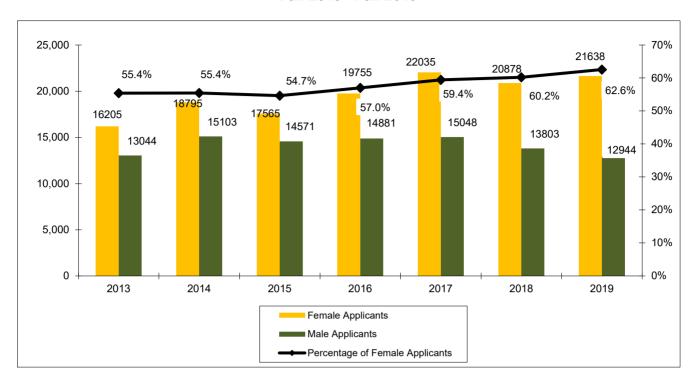

#### New Freshman Completed Applications and Enrollment by Gender\* Fall 2013 - Fall 2019