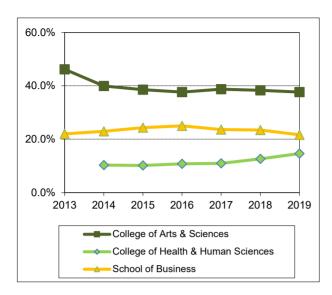

<sup>\*</sup> Please see note on page 12.

Sources: Admissions Office and IRT

|           |                               | 2013 | 2014 | 2015 | 2016 | 2017 | 2018 | 2019 |
|-----------|-------------------------------|------|------|------|------|------|------|------|
| College o | of Arts & Sciences            |      |      |      |      |      |      |      |
| UG        | Total                         | 6556 | 5886 | 5843 | 5763 | 5972 | 5957 | 6137 |
|           | African American / Black      | 571  | 565  | 523  | 514  | 483  | 444  | 428  |
|           | Alaskan Native / Amer. Indian | 17   | 25   | 16   | 21   | 27   | 21   | 24   |
|           | Asian                         | 637  | 586  | 609  | 598  | 627  | 654  | 854  |
|           | Hispanic                      | 1081 | 993  | 1025 | 1059 | 1095 | 1108 | 1080 |
|           | Pacific Islander              | 2    | 5    | 1    | 2    | 1    | 4    | 6    |
|           | White                         | 3893 | 3414 | 3341 | 3276 | 3427 | 3394 | 3361 |
|           | Multiracial                   | 341  | 281  | 310  | 279  | 294  | 297  | 318  |
|           | Not Specified                 | 14   | 17   | 18   | 14   | 18   | 35   | 66   |
| GR        | Total                         | 672  | 612  | 635  | 624  | 641  | 662  | 677  |
|           | African American / Black      | 16   | 17   | 16   | 17   | 17   | 16   | 15   |
|           | Alaskan Native / Amer. Indian | 2    | 1    | 0    | 0    | 0    | 1    | 2    |
|           | Asian                         | 98   | 88   | 85   | 83   | 91   | 88   | 97   |
|           | Hispanic                      | 32   | 36   | 34   | 32   | 38   | 42   | 54   |
|           | Pacific Islander              | 0    | 0    | 0    | 0    | 0    | 0    | 0    |
|           | White                         | 489  | 437  | 460  | 449  | 447  | 478  | 476  |
|           | Multiracial                   | 31   | 23   | 29   | 32   | 41   | 29   | 25   |
|           | Not Specified                 | 4    | 10   | 11   | 11   | 7    | 8    | 8    |
| School o  | f Business***                 |      |      |      |      |      |      |      |
| UG        | Total                         | 3206 | 3478 | 3704 | 3805 | 3561 | 3479 | 3344 |
|           | African American / Black      | 165  | 170  | 159  | 142  | 134  | 102  | 98   |
|           | Alaskan Native / Amer. Indian | 10   | 9    | 14   | 11   | 13   | 11   | 6    |
|           | Asian                         | 278  | 303  | 280  | 287  | 266  | 263  | 294  |
|           | Hispanic                      | 367  | 396  | 422  | 436  | 422  | 420  | 421  |
|           | Pacific Islander              | 1    | 2    | 2    | 1    | 1    | 1    | 3    |
|           | White                         | 2266 | 2452 | 2666 | 2753 | 2554 | 2514 | 2367 |
|           | Multiracial                   | 114  | 140  | 150  | 163  | 159  | 141  | 137  |
|           | Not Specified                 | 5    | 6    | 11   | 12   | 12   | 27   | 18   |
| GR        | Total                         | 358  | 390  | 535  | 581  | 626  | 759  | 717  |
|           | African American / Black      | 20   | 30   | 52   | 43   | 45   | 41   | 49   |
|           | Alaskan Native / Amer. Indian | 0    | 2    | 4    | 3    | 4    | 1    | 0    |
|           | Asian                         | 40   | 42   | 63   | 59   | 65   | 68   | 65   |
|           | Hispanic                      | 31   | 34   | 60   | 71   | 61   | 76   | 87   |
|           | Pacific Islander              | 0    | 0    | 0    | 0    | 2    | 2    | 0    |
|           | White                         | 228  | 249  | 322  | 366  | 399  | 506  | 459  |
|           | Multiracial                   | 7    | 13   | 16   | 17   | 29   | 34   | 30   |
|           | Not Specified                 | 32   | 20   | 18   | 22   | 21   | 31   | 27   |
|           |                               |      |      |      |      |      |      |      |

|           |                               | 2013 | 2014 | 2015 | 2016 | 2017 | 2018 | 2019 |
|-----------|-------------------------------|------|------|------|------|------|------|------|
| Graduate  | School                        |      |      |      |      |      |      |      |
| GR        | Total                         | 6    | 19   | 2    | 1    | 4    | 4    | 3    |
|           | African American / Black      | 2    | 1    | 1    | 0    | 0    | 0    | 0    |
|           | Alaskan Native / Amer. Indian | 0    | 0    | 0    | 0    | 0    | 0    | 0    |
|           | Asian                         | 1    | 6    | 0    | 0    | 1    | 1    | 1    |
|           | Hispanic                      | 0    | 3    | 0    | 0    | 0    | 0    | 0    |
|           | Pacific Islander              | 0    | 0    | 0    | 0    | 0    | 0    | 0    |
|           | White                         | 2    | 9    | 1    | 1    | 3    | 3    | 2    |
|           | Multiracial                   | 0    | 0    | 0    | 0    | 0    | 0    | 0    |
|           | Not Specified                 | 1    | 0    | 0    | 0    | 0    | 0    | 0    |
| College o | of Health & Human Sciences*** |      |      |      |      |      |      |      |
| UG        | Total                         | 0    | 1533 | 1579 | 1687 | 1706 | 1786 | 1871 |
|           | African American / Black      | 0    | 176  | 190  | 183  | 178  | 177  | 167  |
|           | Alaskan Native / Amer. Indian | 0    | 6    | 8    | 10   | 10   | 8    | 8    |
|           | Asian                         | 0    | 82   | 102  | 127  | 120  | 138  | 137  |
|           | Hispanic                      | 0    | 202  | 201  | 224  | 225  | 284  | 304  |
|           | Pacific Islander              | 0    | 0    | 2    | 3    | 2    | 2    | 2    |
|           | White                         | 0    | 992  | 991  | 1046 | 1080 | 1079 | 1150 |
|           | Multiracial                   | 0    | 71   | 80   | 90   | 87   | 92   | 94   |
|           | Not Specified                 | 0    | 4    | 5    | 4    | 4    | 6    | 9    |
| GR        | Total                         | 0    | 150  | 132  | 147  | 167  | 398  | 783  |
|           | African American / Black      | 0    | 8    | 9    | 6    | 8    | 14   | 67   |
|           | Alaskan Native / Amer. Indian | 0    | 1    | 0    | 0    | 0    | 3    | 4    |
|           | Asian                         | 0    | 11   | 12   | 8    | 7    | 18   | 39   |
|           | Hispanic                      | 0    | 13   | 13   | 13   | 16   | 50   | 139  |
|           | Pacific Islander              | 0    | 0    | 0    | 0    | 1    | 0    | 0    |
|           | White                         | 0    | 111  | 95   | 112  | 124  | 264  | 456  |
|           | Multiracial                   | 0    | 6    | 3    | 8    | 11   | 16   | 38   |
|           | Not Specified                 | 0    | 0    | 0    | 0    | 0    | 33   | 40   |
| Honors C  | College                       |      |      |      |      |      |      |      |
| UG        | Total                         | 224  | 246  | 289  | 294  | 304  | 323  | 322  |
|           | African American / Black      | 1    | 3    | 3    | 2    | 1    | 1    | 1    |
|           | Alaskan Native / Amer. Indian | 3    | 3    | 2    | 2    | 1    | 1    | 2    |
|           | Asian                         | 16   | 15   | 20   | 21   | 30   | 38   | 38   |
|           | Hispanic                      | 14   | 12   | 17   | 22   | 21   | 21   | 17   |
|           | Pacific Islander              | 0    | 0    | 0    | 0    | 0    | 0    | 0    |
|           | White                         | 179  | 204  | 234  | 238  | 236  | 248  | 244  |
|           | Multiracial                   | 11   | 9    | 12   | 7    | 12   | 10   | 16   |
|           | Not Specified                 | 0    | 0    | 1    | 2    | 3    | 4    | 4    |