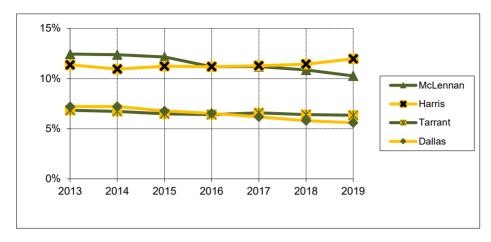

inia       | 91     | 98     | 110    | 123    | 121    | 130    | 164    |
| Arkansas       | 113    | 135    | 145    | 143    | 133    | 151    | 162    |
| Georgia        | 86     | 79     | 99     | 131    | 130    | 147    | 160    |
| Minnesota      | 93     | 109    | 132    | 128    | 130    | 139    | 144    |
| Kansas         | 109    | 107    | 105    | 117    | 113    | 116    | 129    |
| North Carolina | 53     | 72     | 70     | 88     | 95     | 108    | 128    |
| New York       | 48     | 60     | 62     | 55     | 66     | 86     | 112    |
| Pennsylvania   | 62     | 68     | 66     | 70     | 71     | 90     | 102    |
| Alabama        | 27     | 36     | 44     | 60     | 76     | 84     | 94     |

### Percentage From Top Four Texas Counties Fall 2013 - Fall 2019



|          | Fall | 2013  | 2014  | 2015  | 2016  | 2017  | 2018  | 2019  |
|----------|------|-------|-------|-------|-------|-------|-------|-------|
| McLennan |      | 12.4% | 12.4% | 12.2% | 11.2% | 11.2% | 10.9% | 10.3% |
| Harris   |      | 11.4% | 10.9% | 11.2% | 11.2% | 11.3% | 11.4% | 12.0% |
| Tarrant  |      | 6.8%  | 6.7%  | 6.5%  | 6.4%  | 6.6%  | 6.4%  | 6.3%  |
| Dallas   |      | 7.2%  | 7.2%  | 6.8%  | 6.5%  | 6.2%  | 5.8%  | 5.6%  |

### Students From Texas by County Fall 2019



# Texas Enrollment by County Fall 2019

|               | n   |            | n   |                      | n   |               | n     |                        | n      |
|---------------|-----|------------|-----|----------------------|-----|---------------|-------|------------------------|----