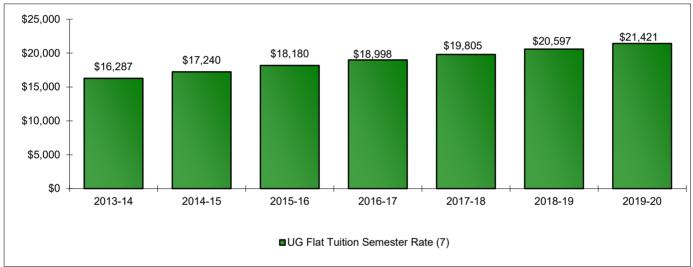

g.
- (3) Minimum lab fee is noted; some courses may be higher.
- (4) Minimum charges are noted; charges vary.
- (5) Annual automobile fee (September August), flex student parking permit.
- (6) The board plans were revised beginning 2015-16. The Board rate for 2009-10 through 2014-15 reflects "The Works 16 Meal Plan + \$100 Dining Dollars"; beginning 2015-16 the rate reflects "All Access 7 days per week + \$50 Dining Dollars."
- (7) Beginning in 2002-03, a flat tuition rate was instituted for new undergraduate students taking 12 or more hours per semester (Fall and Spring).
- (8) Tuition per semester hour for students taking less than 12 hours.
- (9) Rates for rooms were revised beginning 2015-16, current rate for "Double Room".

# Tuition, Room and Board Charges 2013-14 through 2019-20







See notes on page 54.

# Annual Undergraduate Student Cost Profile 2013-14 through 2019-20

|                            | 2013-14  | 2014-15  | 2015-16  | 2016-17  | 2017-18  | 2018-19  | 2019-20  |
|----------------------------|----------|----------|----------|----------|----------|----------|----------|
| Tuition & Fees             | \$35,972 | \$38,120 | \$40,198 | \$42,006 | \$43,790 | \$45,542 | \$47,364 |
| Average Room & Board*      | 9,641    | 10,134   | 11,360   | 11,754   | 13,013   | 13,475   | 13,842   |
| Estimated Books & Supplies | 1,370    | 1,250    | 1,276    | 1,444    | 1,200    | 1,230    | 1,264    |
| Average Personal Expenses  | 3,380    | 2,880    | 2,788    | 2,554    | 1,846    | 1,886    | 1,930    |
| Average Travel Expenses    | 1,558    | 1,150    | 1,1