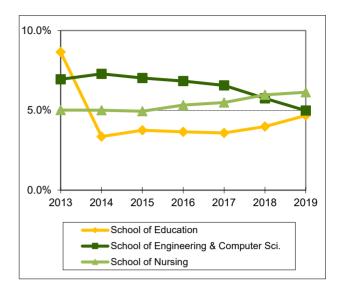

|          |                                | 2013 | 2014 | 2015 | 2016 | 2017 | 2018 | 2019 |
|----------|--------------------------------|------|------|------|------|------|------|------|
| School o | f Engineering & Computer Scien | ce   |      |      |      |      |      |      |
| UG       | Total                          | 1034 | 1118 | 1099 | 1068 | 1016 | 891  | 784  |
|          | African American / Black       | 68   | 77   | 69   | 66   | 63   | 56   | 32   |
|          | Alaskan Native / Amer. Indian  | 3    | 3    | 4    | 2    | 3    | 3    | 3    |
|          | Asian                          | 66   | 85   | 98   | 93   | 104  | 98   | 95   |
|          | Hispanic                       | 117  | 136  | 128  | 135  | 134  | 131  | 119  |
|          | Pacific Islander               | 0    | 0    | 1    | 0    | 0    | 0    | 0    |
|          | White                          | 726  | 763  | 745  | 715  | 659  | 553  | 501  |
|          | Multiracial                    | 51   | 48   | 48   | 54   | 52   | 43   | 31   |
|          | Not Specified                  | 3    | 6    | 6    | 3    | 1    | 7    | 3    |
| GR       | Total                          | 56   | 72   | 88   | 101  | 107  | 100  | 120  |
|          | African American / Black       | 0    | 1    | 4    | 6    | 4    | 3    | 6    |
|          | Alaskan Native / Amer. Indian  | 0    | 0    | 0    | 0    | 0    | 1    | 1    |
|          | Asian                          | 20   | 21   | 19   | 32   | 42   | 42   | 45   |
|          | Hispanic                       | 4    | 4    | 5    | 7    | 5    | 5    | 8    |
|          | Pacific Islander               | 0    | 0    | 0    | 0    | 0    | 0    | 0    |
|          | White                          | 29   | 44   | 55   | 53   | 53   | 47   | 57   |
|          | Multiracial                    | 3    | 2    | 3    | 1    | 2    | 2    | 2    |
|          | Not Specified                  | 0    | 0    | 2    | 2    | 1    | 0    | 1    |
| School o | f Education                    |      |      |      |      |      |      |      |
| UG       | Total                          | 1118 | 410  | 453  | 446  | 429  | 427  | 396  |
|          | African American / Black       | 141  | 9    | 12   | 16   | 12   | 20   | 11   |
|          | Alaskan Native / Amer. Indian  | 6    | 1    | 2    | 2    | 2    | 1    | 2    |
|          | Asian                          | 53   | 8    | 10   | 15   | 13   | 12   | 13   |
|          | Hispanic                       | 119  | 37   | 51   | 59   | 64   | 54   | 53   |
|          | Pacific Islander               | 1    | 0    | 0    | 0    | 0    | 0    | 0    |
|          | White                          | 737  | 340  | 361  | 344  | 329  | 330  | 309  |
|          | Multiracial                    | 61   | 15   | 17   | 10   | 9    | 10   | 8    |
|          | Not Specified                  | 0    | 0    | 0    | 0    | 0    | 0    | 0    |
| GR       | Total                          | 233  | 136  | 178  | 174  | 184  | 264  | 450  |
|          | African American / Black       | 13   | 3    | 10   | 15   | 11   | 31   | 93   |
|          | Alaskan Native / Amer. Indian  | 1    | 0    | 0    | 0    | 0    | 1    | 3    |
|          | Asian                          | 16   | 10   | 12   | 7    | 10   | 15   | 16   |
|          | Hispanic                       | 25   | 15   | 17   | 12   | 21   | 31   | 60   |
|          | Pacific Islander               | 0    | 0    | 1    | 1    | 1    | 0    | 0    |
|          | White                          | 171  | 103  | 127  | 129  | 130  | 172  | 256  |
|          | Multiracial                    | 5    | 4    | 8    | 7    | 10   | 13   | 17   |
|          | Not Specified                  | 2    | 1    | 3    | 3    |      |      | 5    |

|          |                               | 2013      | 2014      | 2015      | 2016      | 2017      | 2018      | 2019      |
|----------|-------------------------------|-----------|-----------|-----------|-----------|-----------|-----------|-----------|
| School o | f Law                         |           |           |           |           |           |           |           |
| LW       | Total                         | 378       | 384       | 398       | 369       | 385       | 431       | 479       |
|          | African American / Black      | 6         | 9         | 11        | 14        | 9         | 11        | 9         |
|          | Alaskan Native / Amer. Indian | 9         | 8         | 7         | 4         | 6         | 8         | 11        |
|          | Asian                         | 15        | 19        | 22        | 20        | 22        | 20        | 29        |
|          | Hispanic                      | 33        | 48        | 53        | 50        | 57        | 60        | 65        |
|          | Pacific Islander<br>White     | 0<br>309  | 0<br>296  | 1<br>301  | 2<br>276  | 2<br>279  | 1<br>321  | 0<br>355  |
|          | Multiracial                   | 309<br>6  | 290<br>4  | 301       | 3         | 279<br>9  | 321<br>10 | 10        |
|          | Not Specified                 | 0         | 0         | 0         | 0         | 1         | 0         | 0         |
| School o | f Music                       |           |           |           |           |           |           |           |
| UG       | Total                         | 284       | 278       | 287       | 282       | 294       | 293       | 264       |
|          | African American / Black      | 10        | 11        | 13        | 13        | 10        | 10        | 8         |
|          | Alaskan Native / Amer. Indian | 0         | 0         | 1         | 0         | 1         | 2         | 1         |
|          | Asian                         | 11        | 12        | 12        | 12        | 13        | 12        | 11        |
|          | Hispanic                      | 44        | 46        | 50        | 47        | 53        | 52        | 49        |
|          | Pacific Islander              | 0         | 0         | 0         | 0         | 0         | 0         | 0         |
|          | White                         | 199       | 188       | 194       | 196       | 203       | 202       | 180       |
|          | Multiracial<br>Not Specified  | 17<br>3   | 19<br>2   | 15<br>2   | 13<br>1   | 13<br>1   | 12<br>3   | 12<br>3   |
| GR       | Total                         | 75        | 80        | 80        | 85        | 75        | 74        | 82        |
| O. C     | African American / Black      | 0         | 2         | 3         | 4         | 3         | 5         | 5         |
|          | Alaskan Native / Amer. Indian | 0         | 0         | 0         | 0         | 0         | 0         | 0         |
|          | Asian                         | 7         | 8         | 8         | 15        | 14        | 5         | 8         |
|          | Hispanic                      | 12        | 10        | 8         | 9         | 10        | 7         | 12        |
|          | Pacific Islander              | 0         | 0         | 0         | 0         | 0         | 0         | 0         |
|          | White                         | 52        | 55        | 58        | 57        | 45        | 53        | 54        |
|          | Multiracial                   | 4         | 4         | 2         | 0         | 3         | 4         | 3         |
|          | Not Specified                 | 0         | 1         | 1         | 0         | 0         | 0         | 0         |
| School o | f Nursing                     |           |           |           |           |           |           |           |
| UG       | Total                         | 717       | 767       | 786       | 846       | 890       | 900       | 866       |
|          | African American / Black      | 53        | 56        | 68        | 62        | 67        | 61        | 54        |
|          | Alaskan Native / Amer. Indian | 5         | 2         | 4         | 1         | 3         | 7         | 6         |
|          | Asian                         | 60        | 63        | 56        | 64        | 71        | 73        | 87        |
|          | Hispanic                      | 123       | 158       | 143       | 168       | 183       | 175       | 167       |
|          | Pacific Islander              | 0<br>436  | 0<br>451  | 0<br>469  | 0<br>500  | 0<br>516  | 5<br>517  | 400       |
|          | White<br>Multiracial          | 436<br>36 | 451<br>35 | 468<br>44 | 509<br>40 | 516<br>46 | 517<br>59 | 498<br>46 |
|          | Not Specified                 | 36<br>4   | 35<br>2   | 44<br>3   | 40<br>2   | 46<br>4   | 59<br>3   | 46        |
|          | Not Openiled                  | -         | _         | J         | _         | -         | 3         | +         |