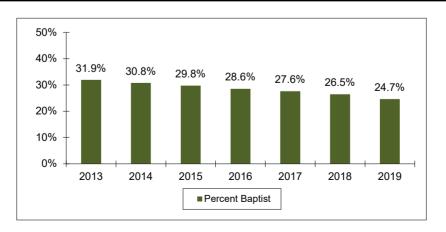

## Enrollment by Religious Affiliation Fall 2013 - Fall 2019

| Fall                            | 2013  | 2014  | 2015  | 2016  | 2017  | 2018  | 2019  |
|---------------------------------|-------|-------|-------|-------|-------|-------|-------|
| African Methodist Episcopal     | 9     | 12    | 11    | 11    | 12    | 11    | 5     |
| Anglican - Church of England    | 39    | 40    | 51    | 57    | 64    | 71    | 63    |
| Assembly of God                 | 137   | 139   | 142   | 128   | 118   | 94    | 89    |
| Atheist                         | 85    | 101   | 105   | 98    | 102   | 100   | 108   |
| Baptist                         | 4989  | 5008  | 5000  | 4842  | 4714  | 4562  | 4450  |
| Buddhist                        | 74    | 60    | 64    | 71    | 66    | 75    | 78    |
| Catholic                        | 2414  | 2550  | 2666  | 2717  | 2733  | 2815  | 2969  |
| Christian (No Affiliation)      | 7     | 506   | 1189  | 1903  | 2583  | 2974  | 3442  |
| Christian Scientist             | 6     | 6     | 6     | 4     | 8     | 4     | 7     |
| Church of Christ                | 249   | 250   | 261   | 245   | 249   | 245   | 256   |
| Church of God                   | 28    | 41    | 30    | 34    | 29    | 23    | 21    |
| Church of the Nazarene          | 34    | 31    | 31    | 28    | 23    | 18    | 16    |
| Congregational Church           | 14    | 14    | 11    | 9     | 3     | 6     | 9     |
| Disciples of Christ (Christian) | 64    | 75    | 73    | 72    | 81    | 66    | 60    |
| Dutch Reformed                  | 10    | 12    | 12    | 13    | 14    | 12    | 13    |
| Eastern Orthodox                | 26    | 37    | 37    | 45    | 52    | 44    | 55    |
| Episcopalian                    | 227   | 213   | 208   | 215   | 196   | 204   | 218   |
| Evangelical Free Church         | 125   | 124   | 127   | 142   | 129   | 119   | 119   |
| Four Square Gospel              | 16    | 14    | 16    | 17    | 11    | 8     | 12    |
| Full Gospel                     | 14    | 13    | 12    | 7     | 6     | 5     | 4     |
| Greek Orthodox                  | 17    | 19    | 21    | 24    | 26    | 31    | 23    |
| Hindu                           | 134   | 134   | 134   | 139   | 142   | 164   | 200   |
| Independent Bible Church        | 72    | 80    | 76    | 80    | 71    | 48    | 45    |
| Independent Christian Church    | 660   | 516   | 355   | 239   | 98    | 47    | 23    |
| Interdenominational             | 180   | 132   | 82    | 56    | 41    | 27    | 22    |
| Jehovah's Witness               | 11    | 7     | 10    | 8     | 6     | 4     | 4     |
| Jewish                          | 41    | 44    | 42    | 41    | 35    | 29    | 40    |
| Latter Day Saints (Mormon)      | 45    | 45    | 38    | 47    | 49    | 52    | 73    |
| Lutheran                        | 432   | 446   | 437   | 440   | 432   | 432   | 425   |
| Mennonite                       | 6     | 6     | 6     | 5     | 7     | 6     | 6     |
| Methodist                       | 1090  | 1108  | 1153  | 1155  | 1121  | 1121  | 1105  |
| Missionary Alliance             | 12    | 14    | 16    | 17    | 14    | 11    | 10    |
| Moslem (Islam, Muslim)          | 143   | 155   | 159   | 140   | 154   | 142   | 164   |
| Non-Denominational              | 2066  | 2017  | 1949  | 1711  | 1500  | 1458  | 1479  |
| Pentecostal                     | 120   | 115   | 116   | 119   | 140   | 151   | 156   |
| Presbyterian                    | 648   | 651   | 662   | 641   | 627   | 615   | 592   |
| Protestant                      | 206   | 203   | 204   | 194   | 172   | 161   | 155   |
| Seventh Day Adventist           | 30    | 33    | 30    | 34    | 32    | 33    | 32    |
| Society of Friends (Quakers)    | 4     | 4     | 2     | 1     | 2     | 4     | 4     |
| Unitarian                       | 10    | 8     | 8     | 7     | 10    | 6     | 7     |
| United Brethren                 | 0     | 2     | 2     | 1     | 1     | 0     | 0     |
| United Church of Christ         | 7     | 8     | 10    | 8     | 6     | 4     | 3     |
| Other/Not Specified/No Religion | 1115  | 1270  | 1111  | 1075  | 1041  | 1215  | 1471  |
| TOTAL RELIGION                  | 15616 | 16263 | 16787 | 16959 | 17059 | 17217 | 18033 |

Fall 2013 - Fall 2019 Racial / Ethnic Minority Percentage