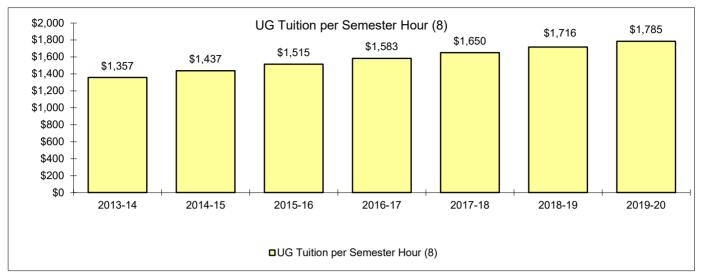

ing.
- (3) Minimum lab fee is noted; some courses may be higher.
- (4) Minimum charges are noted; charges vary.
- (5) Annual automobile fee (September August), flex student parking permit.
- (6) The board plans were revised beginning 2015-16. The Board rate for 2009-10 through 2014-15 reflects "The Works 16 Meal Plan + \$100 Dining Dollars"; beginning 2015-16 the rate reflects "All Access 7 days per week + \$50 Dining Dollars."
- (7) Beginning in 2002-03, a flat tuition rate was instituted for new undergraduate students taking 12 or more hours per semester (Fall and Spring).
- (8) Tuition per semester hour for students taking less than 12 hours.
- (9) Rates for rooms were revised beginning 2015-16, current rate for "Double Room".

# Tuition, Room and Board Charges 2013-14 through 2019-20







See notes on page 54.

# Annual Undergraduate Student Cost Profile 2013-14 through 2019-20

|                            | 2013-14  | 2014-15  | 2015-16  | 2016-17  | 2017-18  | 2018-19  | 2019-20  |
|----------------------------|----------|----------|----------|----------|----------|----------|----------|
| Tuition & Fees             | \$35,972 | \$38,120 | \$40,198 | \$42,006 | \$43,790 | \$45,542 | \$47,364 |
| Average Room & Board*      | 9,641    | 10,134   | 11,360   | 11,754   | 13,013   | 13,475   | 13,842   |
| Estimated Books & Supplies | 1,370    | 1,250    | 1,276    | 1,444    | 1,200    | 1,230    | 1,264    |
| Average Personal Expenses  | 3,380    | 2,880    | 2,788    | 2,554    | 1,846    | 1,886    | 1,930    |
| Average Travel Expenses    | 1,558    | 1,150    | 1