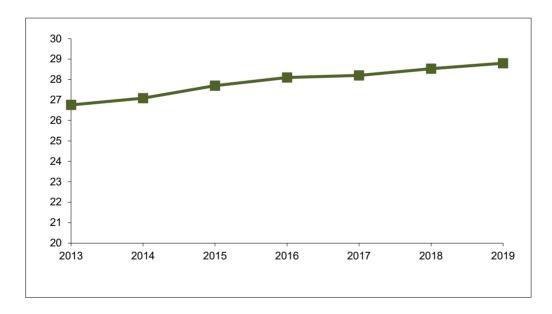

men with High Ability   | 758  | 988  | 996  | 1,073 | 1,240 | 1,300 | 1,454 |
| % New Freshmen with High Ability | 24%  | 27%  | 29%  | 31%   | 37%   | 39%   | 44%   |

#### Notes:

Prior to Fall 2017: based on SAT 1300+ / ACT 30+

Fall 2017 and Fall 2018: based on Redesigned SAT 1360+ / ACT 29+

Fall 2019: based on RSAT 1340+ / ACT 29+

Average SAT Scores for First-Time Freshmen (1) Fall 2013 - Fall 2019



| Fall               | 2013  | 2014  | 2015  | 2016  | 2017  | 2018  | 2019  |
|--------------------|-------|-------|-------|-------|-------|-------|-------|
| Average SAT        | 1291  | 1295  | 1293  | 1284  | 1276  | 1277  | 1293  |
| Number of Students | 1,576 | 1,714 | 1,396 | 1,335 | 1,192 | 1,538 | 1,599 |

Average ACT Scores for First-Time Freshmen (2) Fall 2013 - Fall 2019



| Fall               | 2013  | 2014  | 2015  | 2016  | 2017  | 2018  | 2019  |
|--------------------|-------|-------|-------|-------|-------|-------|-------|
| Average ACT        | 26.8  | 27.1  | 27.7  | 28.1  | 28.2  | 28.5  | 28.8  |
| Number of Students | 1,614 | 1,911 | 1,998 | 2,168 | 2,128 | 1,824 | 1,696 |

#### Notes:

- 1. All SAT scores in this table are presented on the redesigned scale.
- 2. In these tables, the highest SAT score is compared to the highest ACT score, and only the better score is retained.

Sources: Admissions Office and IRT

#### Leading Texas Counties of Origin Fall 2013 - Fall 2019

| Fall       | 2013  | 2014  | 2015  | 2016  | 2017  | 2018  | 2019  |
|------------|-------|-------|-------|-------|-------|-------|-------|
| Harris     | 1,511 | 1,517 | 1,5