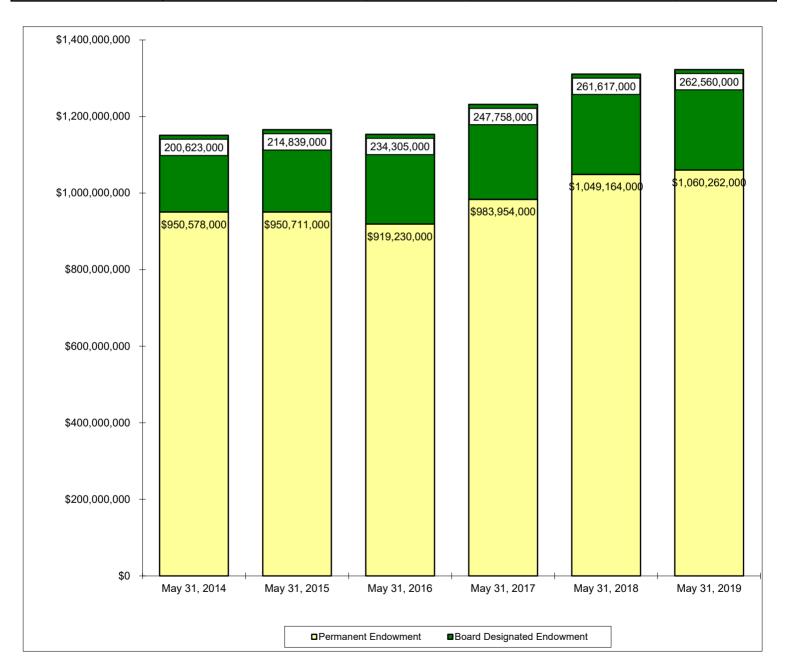

#### Distribution of Degrees (Duplicated Count\*), 2013-14 through 2018-19

|                                                           | 2013-14 | 2014-15                  | 2015-16   | 2016-17   | 2017-18 | 2018-19 |
|-----------------------------------------------------------|---------|--------------------------|-----------|-----------|---------|---------|
| Bachelor of Arts                                          | 950     | 980                      | 932       | 912       | 960     | 919     |
| Bachelor of Business Administration                       | 865     | 944                      | 1,058     | 1,129     | 1,153   | 1,245   |
| Bachelor of Fine Arts                                     | 58      | 49                       | 36        | 46        | 39      | 53      |
| Bachelor of Music                                         | 37      | 21                       | 25        | 25        | 22      | 45      |
| Bachelor of Music Education                               | 36      | 29                       | 27        | 26        | 21      | 38      |
| Bachelor of Science                                       | 412     | 470                      | 444       | 435       | 558     | 464     |
| Bachelor of Science in Aviation Sciences                  | 9       | 6                        | 12        | 1         | 8       | 14      |
| Bachelor of Science in Athletic Training                  | 6       | 10                       | 9         | 11        | 15      | 8       |
| Bachelor of Science in Computer Science                   | 18      | 25                       | 29        | 32        | 48      | 38      |
| Bachelor of Science in Computing                          | 2       | -                        | 3         | -         | -       | 1       |
| Bachelor of Science in Education                          | 263     | 260                      | 282       | 314       | 327     | 335     |
| Bachelor of Science in Electrical & Computer Engineering  | 38      | 33                       | 37        | 50        | 53      | 47      |
| Bachelor of Science in Engineering                        | 4       | 11                       | 11        | 13        | 16      | 20      |
| Bachelor of Science in Family & Consumer Sciences         | 87      | 79                       | 116       | 84        | 122     | 123     |
| Bachelor of Science in Informatics                        | 5       | 10                       | 11        | 10        | 9       | 3       |
| Bachelor of Science in Mechanical Engineering             | 71      | 68                       | 98        | 100       | 116     | 113     |
| Bachelor of Science in Nursing                            | 188     | 191                      | 195       | 208       | 239     | 264     |
| Bachelor of Science in Public Health                      |         |                          |           |           | 14      | 25      |
| Bachelor of Social Work                                   | 38      | 35                       | 30        | 40        | 39      | 43      |
| TOTAL BACHELOR DEGREES                                    | 3,087   | 3,221                    | 3,355     | 3,436     | 3,759   | 3,798   |
| Master of Accountancy                                     | 50      | 54                       | 72        | 78        | 94      | 101     |
| Master of Arts                                            | 56      | 45                       | 71        | 62        | 59      | 75      |
| Master of Arts in Christian Ministry                      | 8       | 8                        | 9         | 7         | 10      | 10      |
| Master of Business Administration                         | 118     | 101                      | 141       | 198       | 202     | 196     |
| Master of Divinity                                        | 49      | 60                       | 68        | 56        | 54      | 66      |
| Master of Engineering                                     | 3       | 1                        | 4         | 1         | 1       | 2       |
| Master of Environmental Studies                           | 1       | 1                        | _         | _         | _       |         |
| Master of Fine Arts                                       | 1       | 1                        | 2         | 3         | 2       | 1       |
| Master of Health Administration                           | 46      | 53                       | 51        | 55        | 45      | 38      |
| Master of International Journalism                        | 2       | 2                        | 1         | -         | -       | 2       |
| Master of Music                                           | 28      | 28                       | 26        | 38        | 33      | 25      |
| Master of Public Health                                   | 5       | 11                       | 9         | 11        | 15      | 12      |
| Master of Public Policy and Administration                | 2       | 4                        | 1         | 3         | -       | 3       |
| Master of Science                                         | 47      | 41                       | 102       | 102       | 130     | 109     |
| Master of Science in Biomedical Engineering               | 1       |                          | 2         | 2         | 4       | 4       |
| Master of Science in Clinical Psychology                  | 7       | 6                        | 7         | 6         | 6       | 6       |
| Master of Science in Communication Sciences & Disorders** | 29      | 35                       | **now rec | eiving MS |         |         |
| Master of Science in Economics                            | 8       | 7                        | 5         | 7         | 12      | 6       |
| Master of Science in Education                            | 77      | 73                       | 57        | 57        | 48      | 61      |
| Master of Science in Electrical/Computer Engineering      | 7       | 1                        | 6         | 6         | 9       | 5       |
| Master of Science in Information Systems                  | 12      | 13                       | 18        | 13        | 20      | 22      |
| Master of Science in Mechanical Engineering               | 2       | 6                        | 8         | 12        | 9       | 4       |
| Master of Science in Nursing                              | 17      | 19                       | 10        | 13        | 3       | 22      |
| Master of Social Work                                     | 51      | 69                       | 64        | 67        | 80      | 85      |
| Master of Taxation                                        | 23      | 11                       | 14        | 16        | 10      | 25      |
| Master of Theological Studies                             | 2       | 5                        | 4         | 4         | -       | 5       |
| TOTAL MASTER'S DEGREES                                    | 652     | 655                      | 752       | 817       | 846     | 885     |
| TOTAL EDUCATION SPECIALIST DEGREES                        | 5       | 7                        | 7         | 7         | 9       | 3       |
| TOTAL JURIS DOCTOR DEGREES                                | 135     | 116                      | 139       | 144       | 130     | 118     |
| Doctor of Education                                       | 6       | 2                        | 3         | 2         | 1       | 2       |
| Doctor of Ministry                                        | 5       | 7                        | 7         | 7         | 9       | 3       |
| Doctor of Nursing Practice                                | 9       | 5                        | 5         | 4         | 8       | 7       |
| Doctor of Philosophy                                      | 78      | 69                       | 79        | 76        | 80      | 91      |
| Doctor of Psychology                                      | 4       | 8                        | 3         | 7         | 5       | 5       |
| Doctor of Physical Therapy                                | 25      | 24                       | 24        | 24        | 25      | 25      |
| Doctor of Science in Occupational Therapy                 | 9       |                          | 6         | 4         | 4       | 1       |
| Doctor of Science in Physical Therapy                     | 3       | 3                        | 4         | 24        | 6       | 6       |
| Doctor of Science in Physician Asst Studies               | 10      | 17                       | 13        | 16        | 16      | 21      |
| TOTAL DOCTORAL DEGREES                                    | 149     | 135                      | 144       | 164       | 154     | 161     |
| TOTAL DEGREES AWARDED                                     | 4,028   | 4,134                    | 4,397     | 4,568     | 4,898   | 4,965   |
| DEGILES ATTAINDED                                         | 7,020   | - <b>T, 1</b> ∪ <b>T</b> | 7,001     | -∓,∪∪∪    | 7,000   | 7,000   |