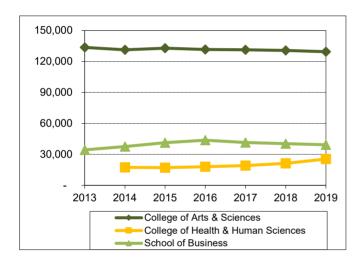

<sup>\*</sup> Please see note on page 12.

Sources: Admissions Office and IRT

|           |                               | 2013 | 2014 | 2015 | 2016 | 2017 | 2018 | 2019 |
|-----------|-------------------------------|------|------|------|------|------|------|------|
| College o | of Arts & Sciences            |      |      |      |      |      |      |      |
| UG        | Total                         | 6556 | 5886 | 5843 | 5763 | 5972 | 5957 | 6137 |
|           | African American / Black      | 571  | 565  | 523  | 514  | 483  | 444  | 428  |
|           | Alaskan Native / Amer. Indian | 17   | 25   | 16   | 21   | 27   | 21   | 24   |
|           | Asian                         | 637  | 586  | 609  | 598  | 627  | 654  | 854  |
|           | Hispanic                      | 1081 | 993  | 1025 | 1059 | 1095 | 1108 | 1080 |
|           | Pacific Islander              | 2    | 5    | 1    | 2    | 1    | 4    | 6    |
|           | White                         | 3893 | 3414 | 3341 | 3276 | 3427 | 3394 | 3361 |
|           | Multiracial                   | 341  | 281  | 310  | 279  | 294  | 297  | 318  |
|           | Not Specified                 | 14   | 17   | 18   | 14   | 18   | 35   | 66   |
| GR        | Total                         | 672  | 612  | 635  | 624  | 641  | 662  | 677  |
|           | African American / Black      | 16   | 17   | 16   | 17   | 17   | 16   | 15   |
|           | Alaskan Native / Amer. Indian | 2    | 1    | 0    | 0    | 0    | 1    | 2    |
|           | Asian                         | 98   | 88   | 85   | 83   | 91   | 88   | 97   |
|           | Hispanic                      | 32   | 36   | 34   | 32   | 38   | 42   | 54   |
|           | Pacific Islander              | 0    | 0    | 0    | 0    | 0    | 0    | 0    |
|           | White                         | 489  | 437  | 460  | 449  | 447  | 478  | 476  |
|           | Multiracial                   | 31   | 23   | 29   | 32   | 41   | 29   | 25   |
|           | Not Specified                 | 4    | 10   | 11   | 11   | 7    | 8    | 8    |
| School o  | f Business***                 |      |      |      |      |      |      |      |
| UG        | Total                         | 3206 | 3478 | 3704 | 3805 | 3561 | 3479 | 3344 |
|           | African American / Black      | 165  | 170  | 159  | 142  | 134  | 102  | 98   |
|           | Alaskan Native / Amer. Indian | 10   | 9    | 14   | 11   | 13   | 11   | 6    |
|           | Asian                         | 278  | 303  | 280  | 287  | 266  | 263  | 294  |
|           | Hispanic                      | 367  | 396  | 422  | 436  | 422  | 420  | 421  |
|           | Pacific Islander              | 1    | 2    | 2    | 1    | 1    | 1    | 3    |
|           | White                         | 2266 | 2452 | 2666 | 2753 | 2554 | 2514 | 2367 |
|           | Multiracial                   | 114  | 140  | 150  | 163  | 159  | 141  | 137  |
|           | Not Specified                 | 5    | 6    | 11   | 12   | 12   | 27   | 18   |
| GR        | Total                         | 358  | 390  | 535  | 581  | 626  | 759  | 717  |
|           | African American / Black      | 20   | 30   | 52   | 43   | 45   | 41   | 49   |
|           | Alaskan Native / Amer. Indian | 0    | 2    | 4    | 3    | 4    | 1    | 0    |
|           | Asian                         | 40   | 42   | 63   | 59   | 65   | 68   | 65   |
|           | Hispanic                      | 31   | 34   | 60   | 71   | 61   | 76   | 87   |
|           | Pacific Islander              | 0    | 0    | 0    | 0    | 2    | 2    | 0    |
|           | White                         | 228  | 249  | 322  | 366  | 399  | 506  | 459  |
|           | Multiracial                   | 7    | 13   | 16   | 17   | 29   | 34   | 30   |
|           | Not Specified                 | 32   | 20   | 18   | 22   | 21   | 31   | 27   |
|           |                               |      |      |      |      |      |      |      |